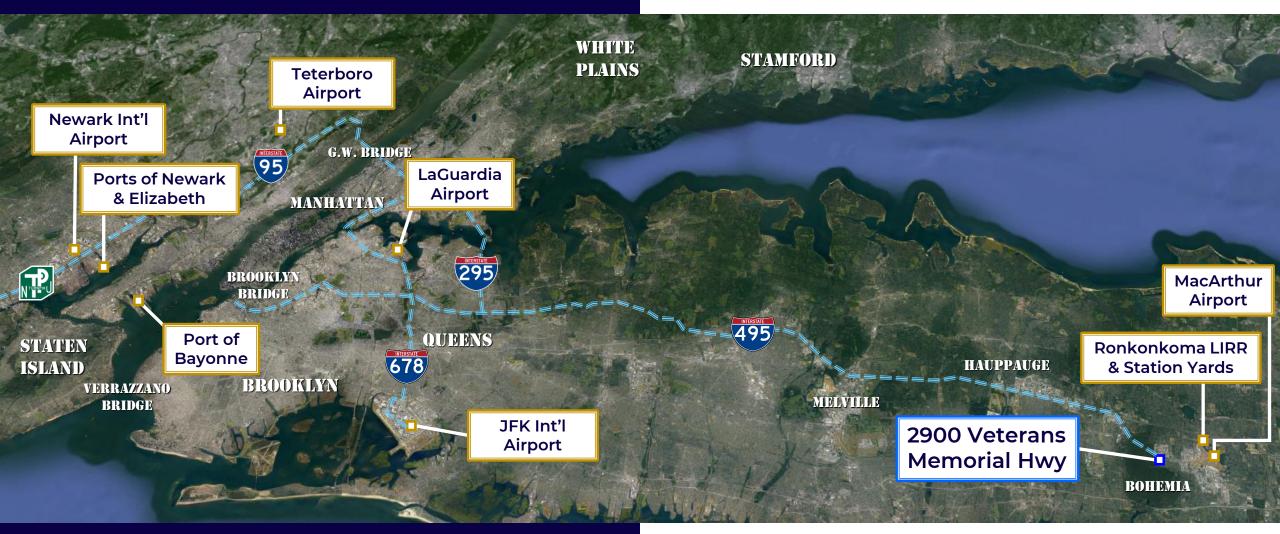

### ± 3 Miles from Long Island Expressway (I-495)

I-495/LIE
JFK Int'l Airport
LaGuardia Airport
Manhattan

3.4 miles / 7 minutes
44 miles / 49 minutes
43 miles / 50 minutes
51 miles / 1 hour 8 minutes