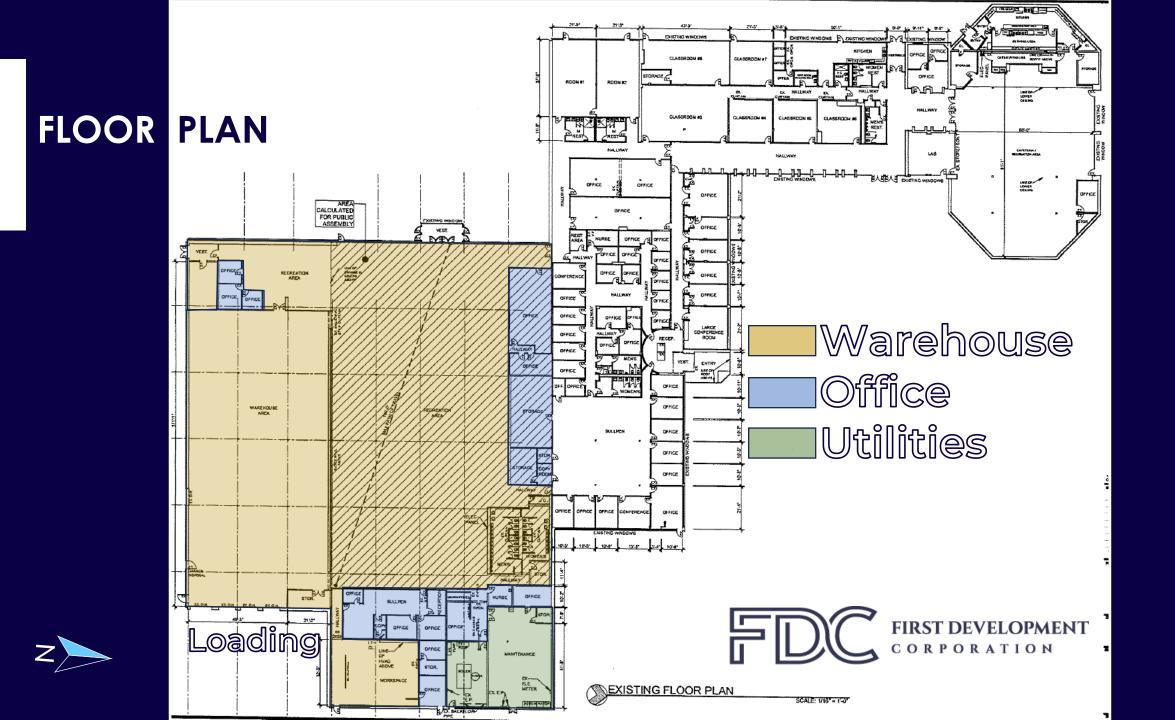

### **PROPERTY INFORMATION**

Address:

Zoning:

**Building** 

Property

| s:      | 2900 Veterans Memorial Hwy, Bohemia, NY | Office Area:     | ± 5,500 SF           | Parking:    | ± 80 Stalls  |
|---------|-----------------------------------------|------------------|----------------------|-------------|--------------|
|         | IND 1, partial ICD, Town of Islip       | Warehouse Area:  | ± 33,450 SF          | RE Taxes:   | TBD          |
| SF:     | ± 38,950SF                              | Ceiling Heights: | 13' – 15' Clear      | Sewer:      | Public Sewer |
| y Size: | ± 110,000 SF (2.52 Acres)               | Loading:         | 3 Docks, 2 Drive-ins | Sprinklers: | Wet          |