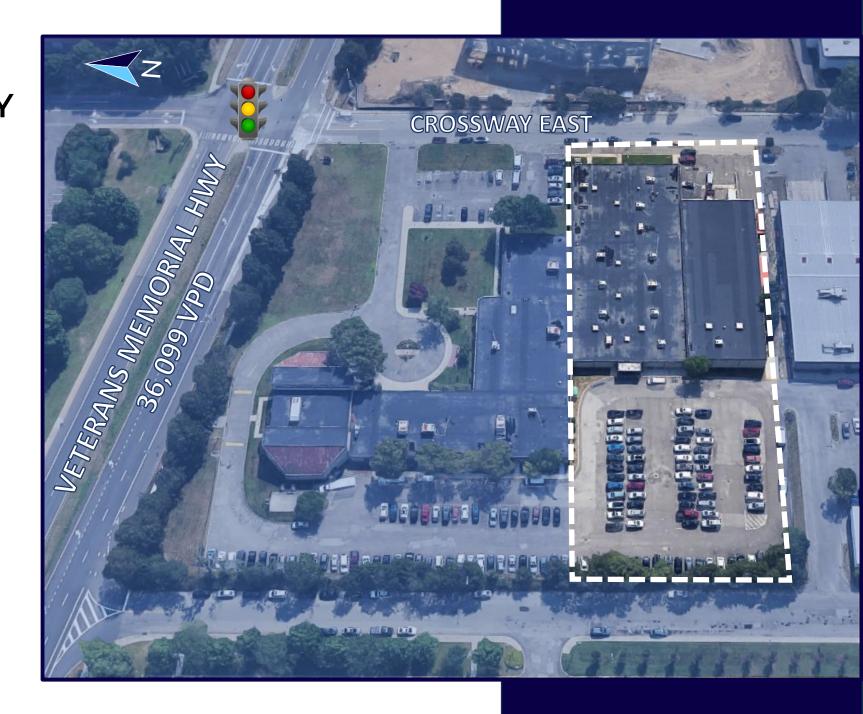

### **PROPERTY INFORMATION**

Address:

Zoning:

**Building** 

Property

| s:      | 2900 Veterans Memorial Hwy, Bohemia, NY | Office Area:     | ± 5,500 SF           | Parking:    | ± 80 Stalls  |
|---------|-----------------------------------------|------------------|----------------------|-------------|--------------|
|         | IND 1, partial ICD, Town of Islip       | Warehouse Area:  | ± 33,450 SF          | RE Taxes:   | TBD          |
| SF:     | ± 38,950SF                              | Ceiling Heights: | 13' – 15' Clear      | Sewer:      | Public Sewer |
| y Size: | ± 110,000 SF (2.52 Acres)               | Loading:         | 3 Docks, 2 Drive-ins | Sprinklers: | Wet          |

### LOCATION