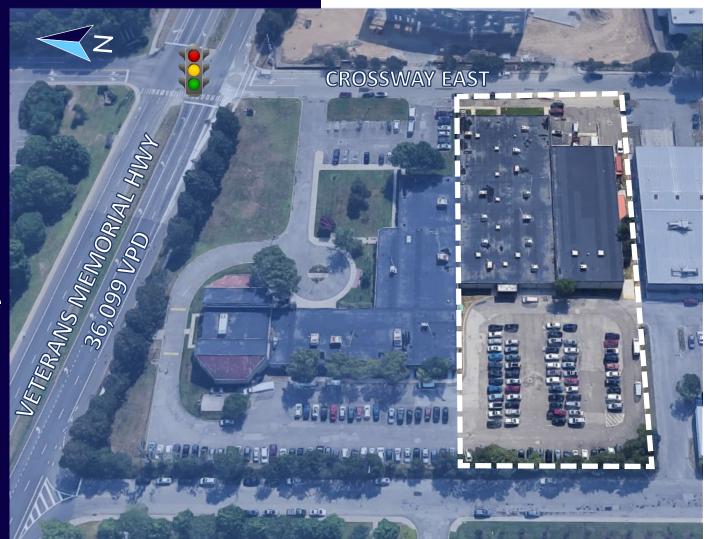

### **PROPERTY INFORMATION**

Address:

Zoning:

**Building** 

Property

| s:      | 2900 Veterans Memorial Hwy, Bohemia, NY | Office Area:     | ± 5,500 SF           | Parking:    | ± 80 Stalls  |
|---------|-----------------------------------------|------------------|----------------------|-------------|--------------|
|         | IND 1, partial ICD, Town of Islip       | Warehouse Area:  | ± 33,450 SF          | RE Taxes:   | TBD          |
| SF:     | ± 38,950SF                              | Ceiling Heights: | 13' – 15' Clear      | Sewer:      | Public Sewer |
| y Size: | ± 110,000 SF (2.52 Acres)               | Loading:         | 3 Docks, 2 Drive-ins | Sprinklers: | Wet          |

### LOCATION

### ± 3 Miles from Long Island Expressway (I-495)

I-495/LIE
JFK Int'l Airport
LaGuardia Airport
Manhattan

3.4 miles / 7 minutes
44 miles / 49 minutes
43 miles / 50 minutes
51 miles / 1 hour 8 minutes