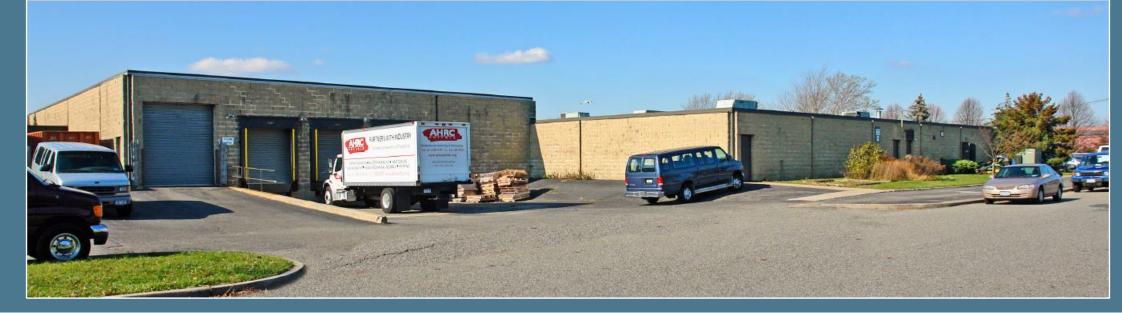

### **PROPERTY INFORMATION**

Address:

Zoning:

**Building** 

Property

| s:      | 2900 Veterans Memorial Hwy, Bohemia, NY | Office Area:     | ± 5,500 SF           | Parking:    | ± 80 Stalls  |
|---------|-----------------------------------------|------------------|----------------------|-------------|--------------|
|         | IND 1, partial ICD, Town of Islip       | Warehouse Area:  | ± 33,450 SF          | RE Taxes:   | TBD          |
| SF:     | ± 38,950SF                              | Ceiling Heights: | 13' – 15' Clear      | Sewer:      | Public Sewer |
| y Size: | ± 110,000 SF (2.52 Acres)               | Loading:         | 3 Docks, 2 Drive-ins | Sprinklers: | Wet          |