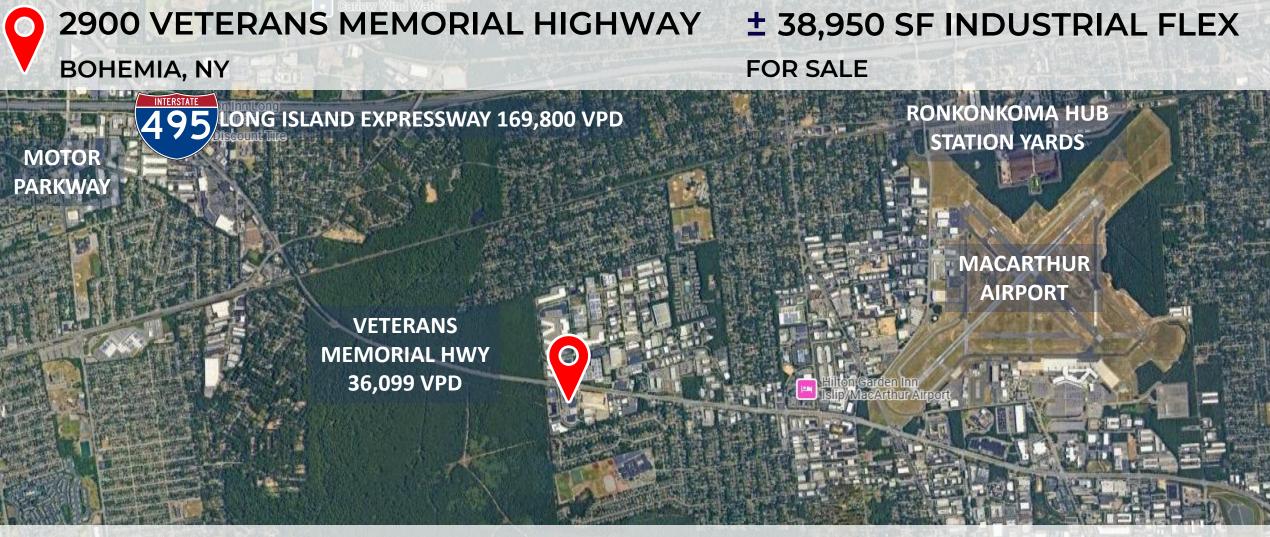

### **PROPERTY INFORMATION**

Address:

Zoning:

**Building** 

Property

| s:      | 2900 Veterans Memorial Hwy, Bohemia, NY | Office Area:     | ± 5,500 SF           | Parking:    | ± 80 Stalls  |
|---------|-----------------------------------------|------------------|----------------------|-------------|--------------|
|         | IND 1, partial ICD, Town of Islip       | Warehouse Area:  | ± 33,450 SF          | RE Taxes:   | TBD          |
| SF:     | ± 38,950SF                              | Ceiling Heights: | 13' – 15' Clear      | Sewer:      | Public Sewer |
| y Size: | ± 110,000 SF (2.52 Acres)               | Loading:         | 3 Docks, 2 Drive-ins | Sprinklers: | Wet          |

### LOCATION