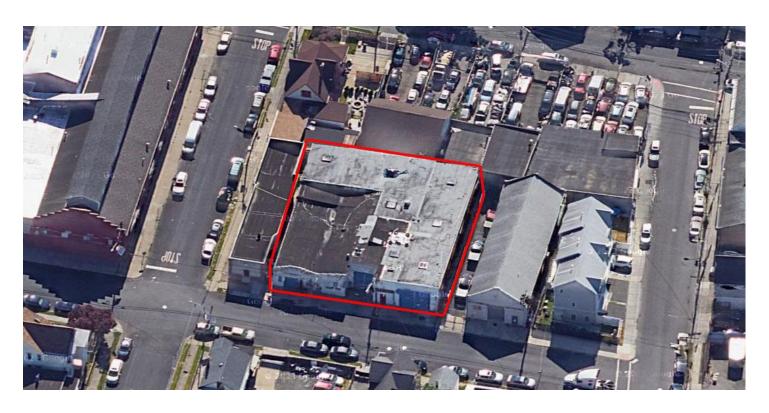

±10,000 SF Industrial Opportunity for Sale or Lease

±10,000 SF TOTAL BUILDING SIZE

**±18'** CEILING HEIGHT

3 Drive-In Doors

±0.23 AC (Block 2806, Lot 2.01) LOT ACREAGE

\$21,019.16 TAXES (2024)

Industrial ZONING

#### FOR SALE OR LEASE | 209 – 213 EAST 15<sup>TH</sup> STREET | PATERSON, NJ