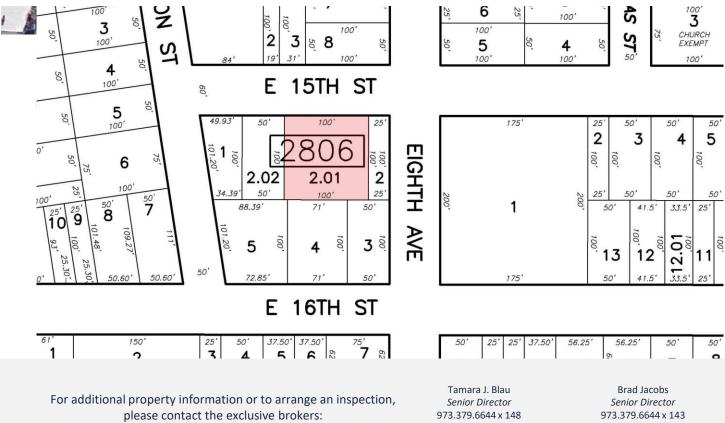

±10,000 SF Industrial Opportunity for Sale or Lease

±10,000 SF TOTAL BUILDING SIZE

**±18'** CEILING HEIGHT

3 Drive-In Doors

±0.23 AC (Block 2806, Lot 2.01) LOT ACREAGE

\$21,019.16 TAXES (2024)

Industrial ZONING