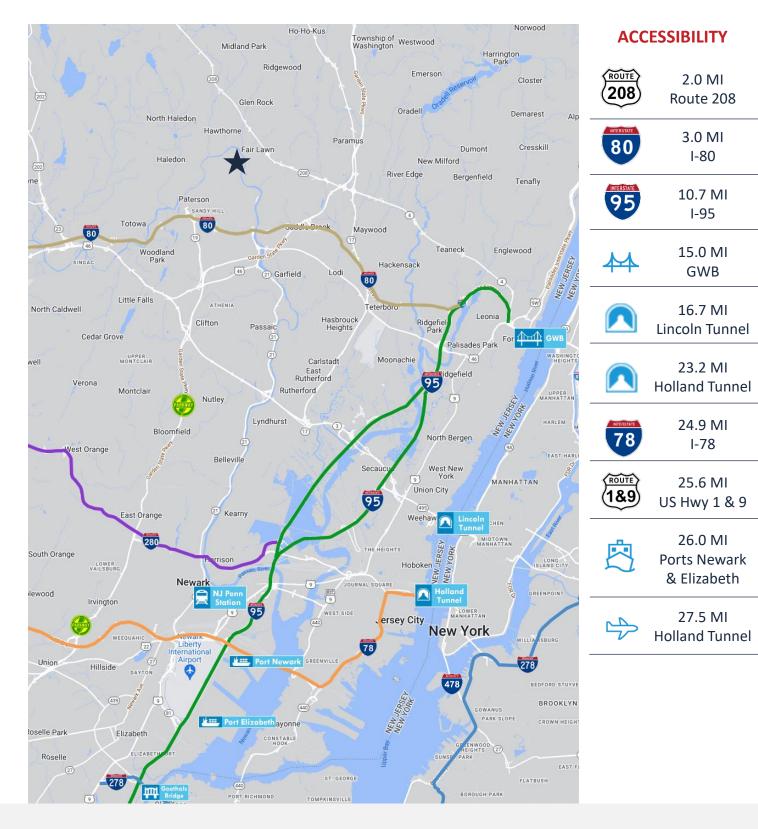

2.0 Miles to Route 2083.0 Miles to I-8010.7 Miles to I-9527.5 Miles to Newark Airport ACCESSIBILITY

For additional property information or to arrange an inspection, please contact the exclusive brokers: