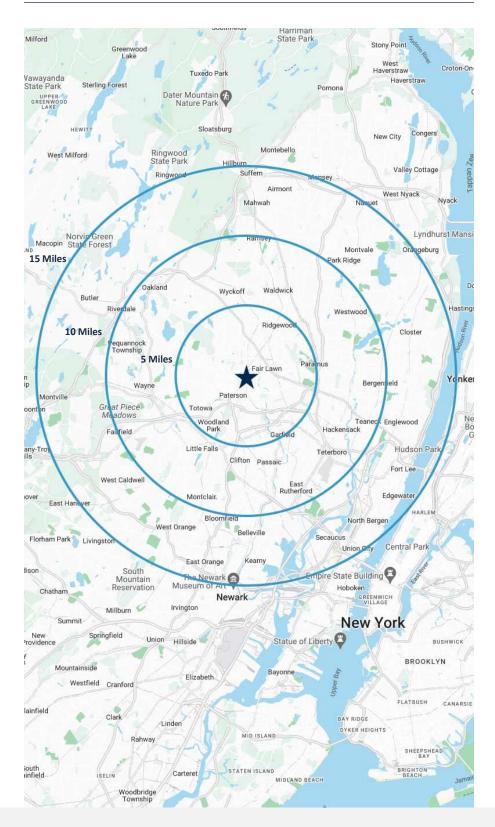

### **5 MILES**

- Total Population: 539,603
- Households: 184,725
- Median Household Income: \$102,503
- Average Household Size: 2.9
- Transportation to Work: 267,796
- Labor Force: 429,918

## **10 MILES**

- Total Population: 1.45M
- Households: 527,208
- Median Household Income: \$122,097
- Average Household Size: 2.7
- Transportation to Work: 747,312
- Labor Force: 1.18M

## **15 MILES**

- Total Population: 4.7M
- Households: 1.83M
- Median Household Income: \$101,191
- Average Household Size: 2.5
- Transportation to Work: 2.36M
- Labor Force: 3.82M

For additional property information or to arrange an inspection, please contact the exclusive brokers: