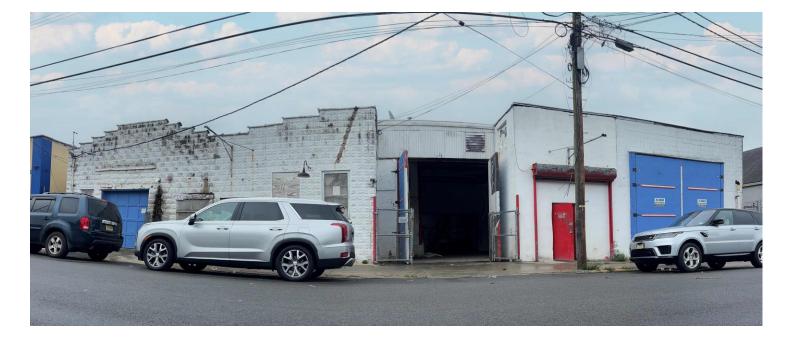

±10,000 SF Industrial Opportunity for Sale or Lease

±10,000 SF TOTAL BUILDING SIZE

**±18'** CEILING HEIGHT

3 Drive-In Doors

±0.23 AC (Block 2806, Lot 2.01) LOT ACREAGE

\$21,019.16 TAXES (2024)

Industrial ZONING

#### FOR SALE OR LEASE | 209 – 213 EAST 15<sup>TH</sup> STREET | PATERSON, NJ