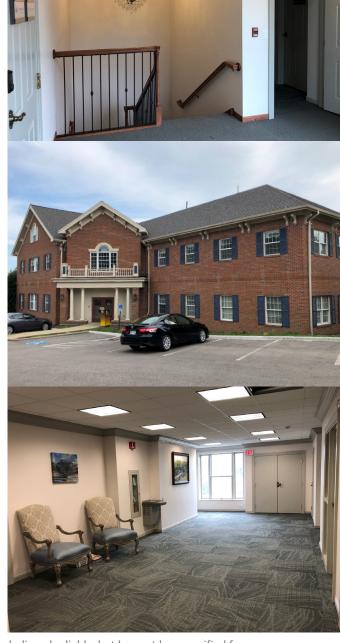

## **Property Overview**

Renovated and updated three and half story brick colonial office building. Strategically located in the heart of Brecksville, providing ample free surface parking in two easily accessible lots. Now offering Executive Suites!

#### **Property Details**

- + Executive Suites includes rent, utilities and in-suite cleaning
- + All suites offer plenty of interior light and modern finishes
- + One block from the intersection of Route 21 and Route 82
- + In the heart of Brecksville at Public Square
- + Less than 1 mile to I-77 to Cleveland/Akron
- + Updated lighting and finishes in common area