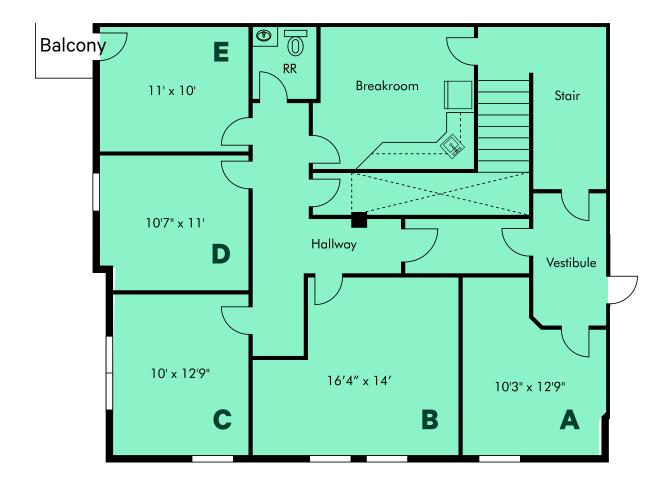

# Floor Plans

#### **Third Floor Executive Offices**

#### Call for the Latest Availabilities

+ Third and Fourth Floor - Executive Suites

 Suite A - 160 RSF: \$500/MTH
 Suite F - 250 RSF: \$450/MTH

 Suite B - 254 RSF: \$700/MTH
 Suite G - 121 RSF: \$300/MTH

 Suite C - 140 RSF: \$520/MTH
 Suite H - 223 RSF: \$450/MTH

 Suite D - 130 RSF: \$500/MTH
 Suite I - 366 RSF: \$450/MTH

 Suite E - 121 RSF: \$500/MTH
 Suite J - Cubical Area: \$100/MTH