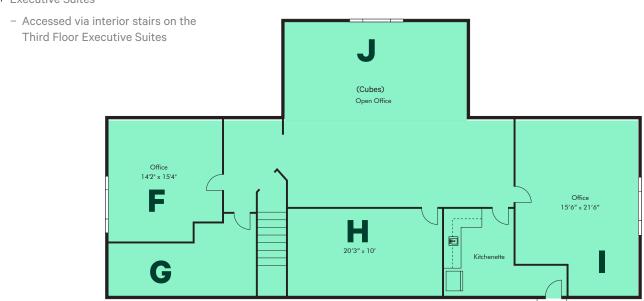

# Floor Plans

#### **Fourth Floor**

+ Executive Suites

#### Call for the Latest Availabilities

+ Third and Fourth Floor - Executive Suites

 Suite A - 160 RSF: \$500/MTH
 Suite F - 250 RSF: \$450/MTH

 Suite B - 254 RSF: \$700/MTH
 Suite G - 121 RSF: \$300/MTH

 Suite C - 140 RSF: \$520/MTH
 Suite H - 223 RSF: \$450/MTH

 Suite D - 130 RSF: \$500/MTH
 Suite I - 366 RSF: \$450/MTH

 Suite E - 121 RSF: \$500/MTH
 Suite J - Cubical Area: \$100/MTH