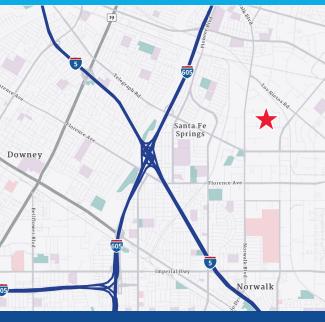

## **For Lease** 31,990 SF Freestanding Industrial Building



#### Contact

Stephen C. Calhoun

Senior Executive Vice President License No. 00615478 +1 323 278 3111 steve.calhoun@colliers.com

**Matt Erickson** 

Senior Vice President License No. 01877324 +1 323 278 3117 matt.erickson@colliers.com

# 9834 Jordan Circle Santa Fe Springs, CA 90670

### **Property Features**

31,990 SF Freestanding Industrial Building

1.43 Acre (62,404 SF) Land Parcel

4,480± SF Office Space (can be modified)

18' Minimum Ceiling Clearance

Four (4) Grade Level Doors | (2) - 12' x 14 and (2) - 12' x 12'

1800 Amp, 277/480 Volt, 3 Phase, 3 Wire Main Service

.33GPM/3000 SF Sprinkler System

Large Yard Area

Ideally Suited for Light Manufacturing

Attractive Business Park Environment

Accelerating success.

# 9834 Jordan Circle Santa Fe Springs, CA

### Site Plan and A