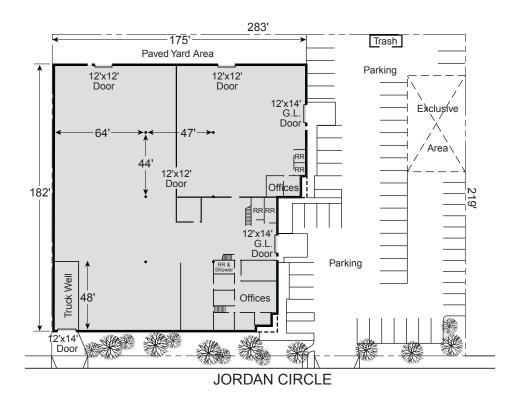

### **Property Features**

31,990 SF Freestanding Industrial Building

1.43 Acre (62,404 SF) Land Parcel

4,480± SF Office Space (can be modified)

18' Minimum Ceiling Clearance

Four (4) Grade Level Doors | (2) - 12' x 14 and (2) - 12' x 12'

1800 Amp, 277/480 Volt, 3 Phase, 3 Wire Main Service

.33GPM/3000 SF Sprinkler System

Large Yard Area

Ideally Suited for Light Manufacturing

Attractive Business Park Environment

Accelerating success.

### Site Plan and Aerial