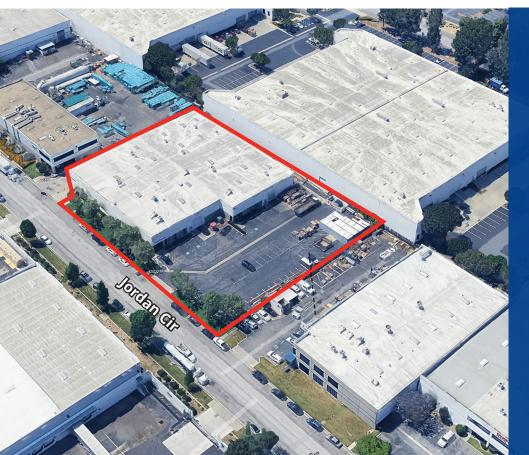

act

Stephen C. Calhoun

Senior Executive Vice President License No. 00615478 +1 323 278 3111 steve.calhoun@colliers.com

**Matt Erickson** 

Senior Vice President License No. 01877324 +1 323 278 3117 matt.erickson@colliers.com

# 9834 Jordan Circle Santa Fe Springs, CA 90670

### **Property Features**

31,990 SF Freestanding Industrial Building

1.43 Acre (62,404 SF) Land Parcel

4,480± SF Office Space (can be modified)

18' Minimum Ceiling Clearance

Four (4) Grade Level Doors | (2) - 12' x 14 and (2) - 12' x 12'

1800 Amp, 277/480 Volt, 3 Phase, 3 Wire Main Service

.33GPM/3000 SF Sprinkler System

Large Yard Area

Ideally Suited for Light Manufacturing

Attractive Business Park Environment

Accelerating success.

# 9834 Jordan Circle Santa Fe Springs, CA

### Site Plan and Aerial







#### CONTACT:

Stephen C. Calhoun License No. 00615478 +1 323 278 3111 steve.calhoun@colliers.com

Matt Erickson License No. 01877324 +1 323 278 3117 matt.erickson@colliers.com



2141 Rosecrans Avenue Suite 1120 El Segundo, CA 90245 colliers.com

This document has been prepared by Colliers International for advertising and general information only. Colliers International makes no guarantees, representations or warranties of any kind, expressed or implied, regarding the information including, but not limited to, warranties of content, accuracy and reliability. Any interested party should undertake their own inquiries as to the accuracy of the information. Colliers International excludes unequivocally all inferred or implied terms, conditions and warranties arising out of this document an