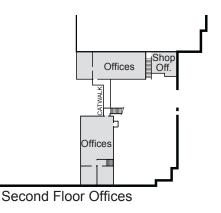

### **Property Features**

31,990 SF Freestanding Industrial Building

1.43 Acre (62,404 SF) Land Parcel

4,480± SF Office Space (can be modified)

18' Minimum Ceiling Clearance

Four (4) Grade Level Doors | (2) - 12' x 14 and (2) - 12' x 12'