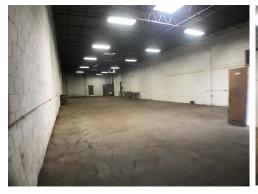

## **PROPERTY OVERVIEW**

Hard to find industrial property in Savage with two (2) 14' x 12' Drive-in Doors, approximately 100 SF office area, easy access to Hwy 13, Hwy 169 and is close to I-35W.

#### **PROPERTY HIGHLIGHTS**

- 3,960 SF Bay w/Approximately 100 SF of Office
- Two (2) Over-sized 14' x 12' Drive-in Doors

We obtained the information in this brochure from sources we believe to be reliable. However, we have not verified its accuracy and make no guarantee, warranty, or representation about it. It is submitted subject to the possibility of errors, omissions, change of price, rental or other conditions prior to sale, lease, financing, or withdrawal without notice. We include projections, opinions, assumptions or estimates for example only, and they may not represent current or future performance of the property. You and your tax and legal advisors should conduct your own investigation of the property and transaction.

# BAY 3

Two (2) 14' x 12' Drive-in Doors Approximately 100 SF of Office \$4,620/Month + Utilities and Trash

126th Street