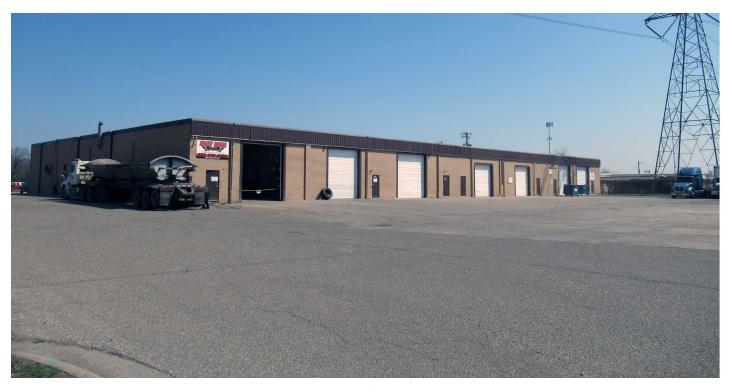

# INDUSTRIAL FOR LEASE WITH 2 DRIVE-IN DOORS

8215 126TH STREET, SAVAGE, MN 55378

## **PROPERTY OVERVIEW**

Hard to find industrial property in Savage with two (2) 14' x 12' Drive-in Doors, approximately 100 SF office area, easy access to Hwy 13, Hwy 169 and is close to I-35W.

#### **PROPERTY HIGHLIGHTS**

- 3,960 SF Bay w/Approximately 100 SF of Office
- Two (2) Over-sized 14' x 12' Drive-in Doors

We obtained the information in this brochure from sources we believe to be reliable. However, we have not verified its accuracy and make no guarantee, warranty, or representation about it. It is submitted subject to the possibility of errors, omissions, change of price, rental or other conditions prior to sale, lease, financing, or withdrawal without notice. We include projections, opinions, assumptions or estimates for example only, and they may not represent current or future performance of the property. You and your tax and legal advisors should conduct your own investigation of the property and transaction.

# BAY 3

Two (2) 14' x 12' Drive-in Doors Approximately 100 SF of Office \$4,620/Month + Utilities and Trash

126th Street