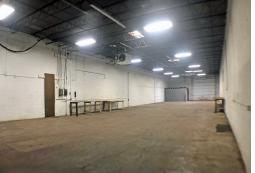

## **PROPERTY OVERVIEW**

Hard to find industrial property in Savage with two (2) 14' x 12' Drive-in Doors, approximately 100 SF office area, easy access to Hwy 13, Hwy 169 and is close to I-35W.

#### **PROPERTY HIGHLIGHTS**

- 3,960 SF Bay w/Approximately 100 SF of Office
- Two (2) Over-sized 14' x 12' Drive-in Doors

We obtained the information in this brochure from sources we believe to be reliable. However, we have not verified its accuracy and make no guarantee, warranty, or representation about it. It is submitted subject to the possibility of errors, omissions, change of price, rental or other conditions prior to sale, lease, financing, or withdrawal without notice. We include projections, opinions, assumptions or estimates for example only, and they may not represent current or future performance of the property. You and your tax and legal advisors should conduct your own investigation of the property and transaction.

# BAY 3

Two (2) 14' x 12' Drive-in Doors Approximately 100 SF of Office \$4,620/Month + Utilities and Trash

126th Street