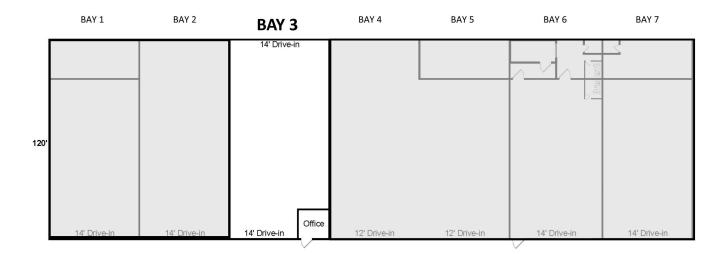

# BAY 3

Two (2) 14' x 12' Drive-in Doors Approximately 100 SF of Office \$4,620/Month + Utilities and Trash

126th Street