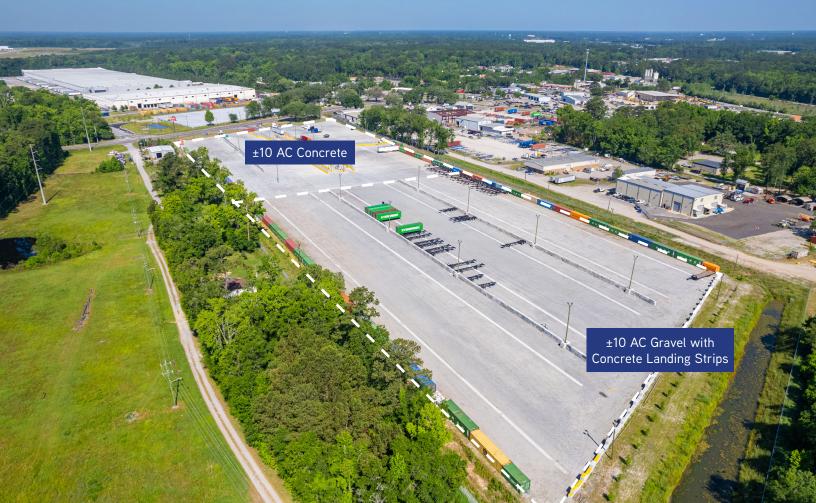

## 1608 Dean Forest Road | Garden City, GA 31408

- Industry-leading security provided by Interport
- Concrete paved container, chassis and tractor parking
- Graveled yard with concrete drop pads for additional container storage or general outdoor storage of equipment, inventory, material
- Sophisticated online inventory and reporting system
- Entrance and exit portals to track all movements in and out of the yard
- Terminal-grade gate technology
- Fenced and lit, with multiple layers of security including extensive video surveillance
- Reefer plugs and monitoring
- 24/7/365 access, on-site staffing, and driver assistance
- Truck and trailer repair available
- FLEXIBLE PARKING OPTIONS (DAILY, WEEKLY, MONTHLY, ANNUALLY)