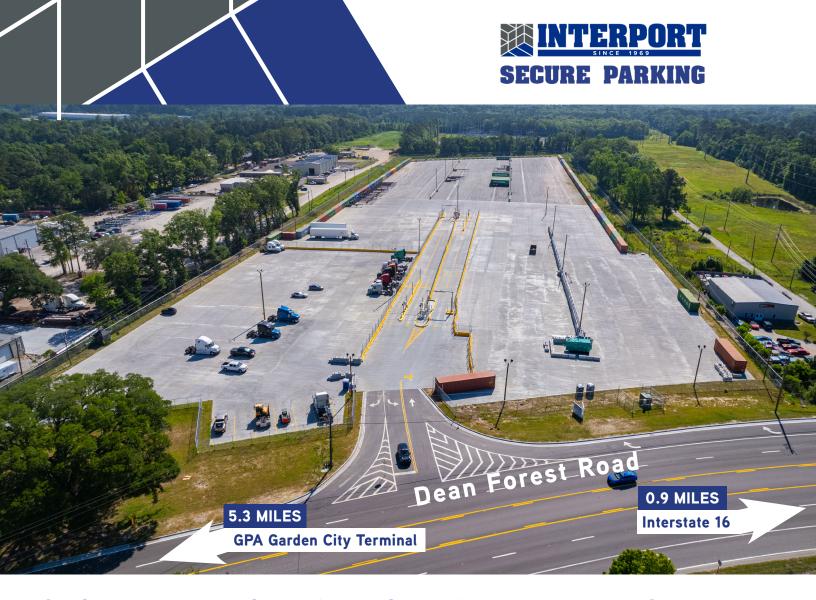

## SECURE Paved Container, Chassis and Tractor Storage **5.3 Miles from Georgia Ports Authority**

## 1608 Dean Forest Road | Garden City, GA 31408

- Industry-leading security provided by Interport
- Concrete paved container, chassis and tractor parking
- Graveled yard with concrete drop pads for additional container storage or general outdoor storage of equipment, inventory, material
- Sophisticated online inventory and reporting system
- Entrance and exit portals to track all movements in and out of the yard
- Terminal-grade gate technology
- Fenced and lit, with multiple layers of security including extensive video surveillance
- Reefer plugs and monitoring
- 24/7/365 access, on-site staffing, and driver assistance
- Truck and trailer repair available
- FLEXIBLE PARKING OPTIONS (DAILY, WEEKLY, MONTHLY, ANNUALLY)