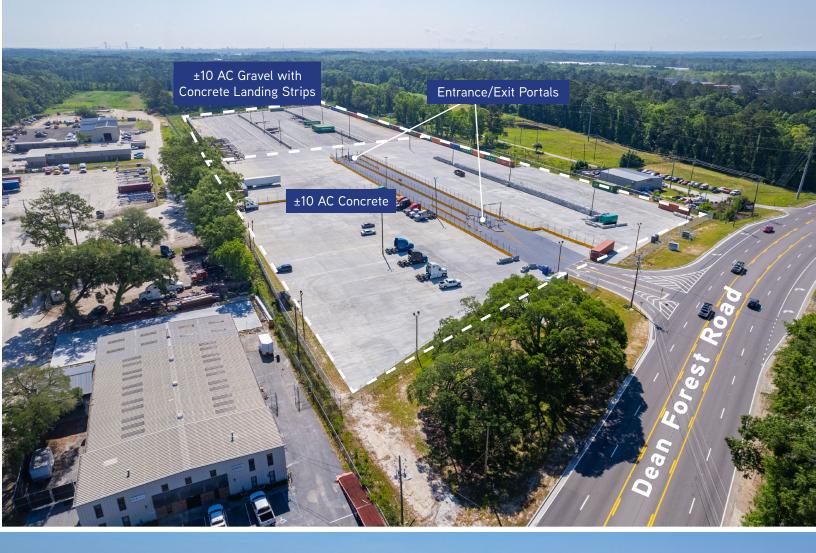

## 1608 Dean Forest Road | Garden City, GA 31408

- Industry-leading security provided by Interport
- Concrete paved container, chassis and tractor parking
- Graveled yard with concrete drop pads for additional container storage or general outdoor storage of equipment, inventory, material
- Sophisticated online inventory and reporting system
- Entrance and exit portals to track all movements in and out of the yard
- Terminal-grade gate technology
- Fenced and lit, with multiple layers of security including extensive video surveillance
- Reefer plugs and monitoring
- 24/7/365 access, on-site staffing, and driver assistance
- Truck and trailer repair available
- FLEXIBLE PARKING OPTIONS (DAILY, WEEKLY, MONTHLY, ANNUALLY)