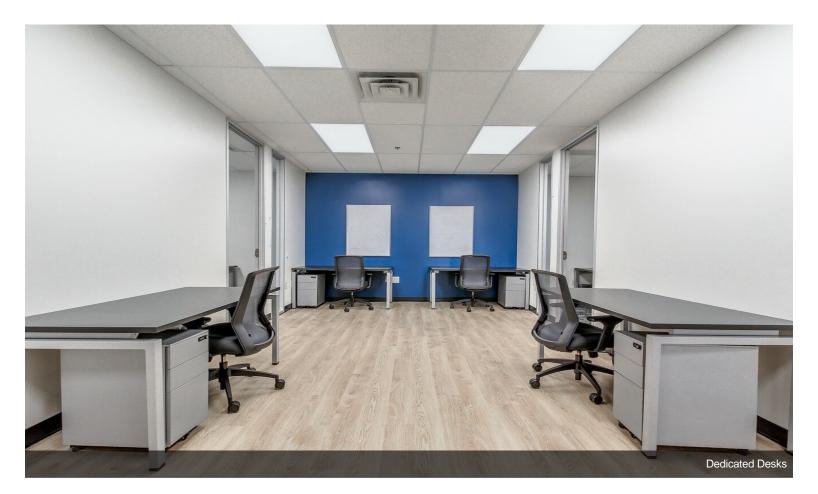

## **3rd Floor Ste Team Option: H**

| Space Available | 534 SF        | Team Office, designed to accommodate a dynamic team of                                                     |
|-----------------|---------------|------------------------------------------------------------------------------------------------------------|
| Rental Rate     | Upon Request  | 6 to 11 members. Equipped with Ethernet internet connections, this space comes fully furnished with brand- |
| Date Available  | Available Now | new 30"x60" desks, complete with locking storage                                                           |
| Service Type    | Full Service  | solutions and ergonomic chairs for optimal comfort and productivity.                                       |
| Space Type      | Coworking     | productify                                                                                                 |
| Space Use       | Office        |                                                                                                            |

Team Office, specifically designed to accommodate a team of 22 individuals. Featuring Ethernet internet connections, this space is outfitted with fresh 30"x60" desks, complete with locking storage facilities and ergonomic chairs, prioritizing both functionality and comfort.

Team Office, designed to accommodate a team of 15! It's got everything you need for a smooth workflow, including Ethernet internet connections and secure WiFi. Plus, you'll love the brand-new 30"x60" desks, complete with locking storage for your gear and super comfy ergonomic chairs.

Team Office tailor-made for a team of 16! We're talking topnotch Ethernet internet connections and ultra-secure WiFi, paired with sleek new 30"x60" desks, locking storage options, and super comfy ergonomic chairs.

Team Office, perfect for a crew of 20! We've got all the tech essentials covered with Ethernet internet connections and rock-solid secure WiFi. Sleek new 30"x60" desks, complete with locking storage for all your gear, and super comfy ergonomic chairs.

Team Office designed for an 8-member team! Enjoy seamless connectivity with Ethernet internet connections and secure WiFi. Take a seat in our brand-new 30"x60" desks, complete with locking storage for your convenience, and sink into the comfort of our ergonomic chairs.

Enterprise-ready Team Office custom-tailored for a team of 42! Stay connected with Ethernet internet connections and secure WiFi. Furnished with top-of-the-line 30"x60" desks, complete with locking storage solutions and ergonomic chairs, this workspace is designed to meet the needs of large-scale operations. It's the perfect blend of functionality and comfort for your enterprise team's success.

Enterprise Team Office, custom-designed for a team of 32! Stay connected with Ethernet internet connections and secure WiFi, while enjoying the comfort and productivity of our brand-new 30"x60" desks, complete with locking storage options and ergonomic chairs. It's the ultimate workspace solution crafted for large-scale enterprises, ensuring seamless collaboration and efficiency for your team.