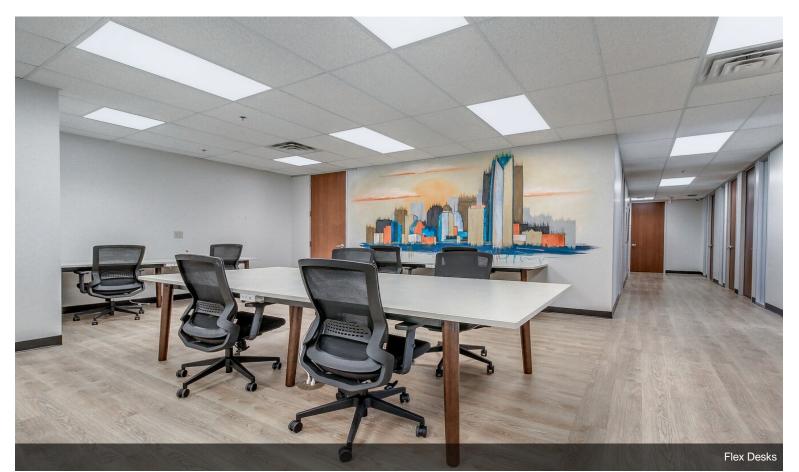

## **3rd Floor Ste Team Option: H**

| Space Available | 534 SF        | Team Office, designed to accommodate a dynamic team of                                                     |
|-----------------|---------------|------------------------------------------------------------------------------------------------------------|
| Rental Rate     | Upon Request  | 6 to 11 members. Equipped with Ethernet internet connections, this space comes fully furnished with brand- |
| Date Available  | Available Now | new 30"x60" desks, complete with locking storage                                                           |
| Service Type    | Full Service  | solutions and ergonomic chairs for optimal comfort and productivity.                                       |
| Space Type      | Coworking     | productify                                                                                                 |
| Space Use       | Office        |                                                                                                            |

Team Office, specifically designed to accommodate a team of 22 individuals. Featuring Ethernet internet connections, this space is outfitted with fresh 30"x60" desks, complete with locking storage facilities and ergonomic chairs, prioritizing both functionality and comfort.

Team Office, designed to accommodate a team of 15! It's got everything you need for a smooth workflow, including Ethernet internet connections and secure WiFi. Plus, you'll love the brand-new 30"x60" desks, complete with locking storage for your gear and super comfy ergonomic chairs.

Team Office tailor-made for a team of 16! We're talking topnotch Ethernet internet connections and ultra-secure WiFi, paired with sleek new 30"x60" desks, locking storage options, and super comfy ergonomic chairs.

Team Office, perfect for a crew of 20! We've got all the tech essentials covered with Ethernet internet connections and rock-solid secure WiFi. Sleek new 30"x60" desks, complete with locking storage for all your gear, and super comfy ergonomic chairs.

Team Office designed for an 8-member team! Enjoy seamless connectivity with Ethernet internet connections and secure WiFi. Take a seat in our brand-new 30"x60" desks, complete with locking storage for your convenience, and sink into the comfort of our ergonomic chairs.

Enterprise-ready Team Office custom-tailored for a team of 42! Stay connected with Ethernet internet connections and secure WiFi. Furnished with top-of-the-line 30"x60" desks, complete with locking storage solutions and ergonomic chairs, this workspace is designed to meet the needs of large-scale operations. It's the perfect blend of functionality and comfort for your enterprise team's success.

Enterprise Team Office, custom-designed for a team of 32! Stay connected with Ethernet internet connections and secure WiFi, while enjoying the comfort and productivity of our brand-new 30"x60" desks, complete with locking storage options and ergonomic chairs. It's the ultimate workspace solution crafted for large-scale enterprises, ensuring seamless collaboration and efficiency for your team.