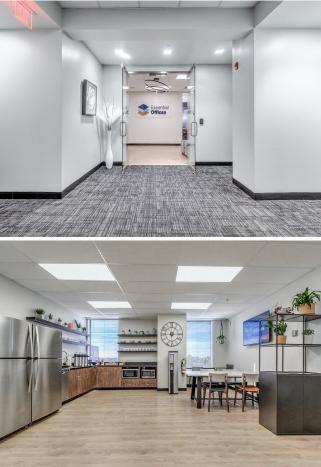

meet the needs of enterprise companies. We prioritize a high level of service, secure, fiber internet, an amenity-rich environment, and professionalism. We offer keycard entry, on-site security personnel, access to 11 conference rooms, and tier 1 fiber internet with built-in firewalls and ethernet ports. Our location provides the convenience of suburban amenities...

- Private Offices starting from \$550 per month!
- New, modern build out with all the amenities your team requires, Free coffee, water & snacks
- Operational in the Oklahoma City market for over 35 years.
- Access to 11 fully equipped conference rooms up to 24 people.
- Enterprise Grade Internet included in office contract. Secure connectivity with Cat 6 cabling

• Flexible terms, 1-month security deposit. Get started today!



## **3rd Floor Ste Team Option: H**

| Space Available | 534 SF        | Team Office, designed to accommodate a dynamic team of                                                     |
|-----------------|---------------|------------------------------------------------------------------------------------------------------------|
| Rental Rate     | Upon Request  | 6 to 11 members. Equipped with Ethernet internet connections, this space comes fully furnished with brand- |
| Date Available  | Available Now | new 30"x60" desks, complete with locking storage                                                           |
| Service Type    | Full Service  | solutions and ergonomic chairs for optimal comfort and productivity.                                       |
| Space Type      | Coworking     |