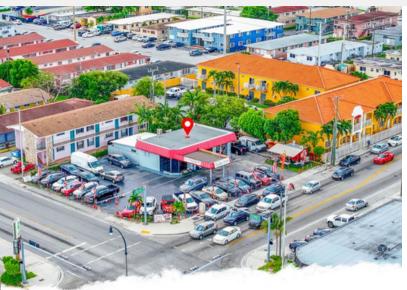

## 900 PALM AVE HIALEAH, FL 33010

Commercial Auto Lot on one of Hialeah's Busiest, Highest Traffic Commercial Corridors, Palm Ave. A 13,400 sqft lot with a 1500 sqft office on site. Tenant lease up in November '24.

Buyer can retain the tenant, re-lease at a higher number or self-occupy. Site has average daily traffic counts of 35,000, meaning a constant supply of hungry consumers crossing your path daily. C-2 zoning offers great flexibility for retail uses.

Several new projects in the immediate vicinity are bringing new vitality to Hialeah, which has long stood as one of Miami's most solid middle-class industrious neighborhoods.

**PRICE: \$2,250,000** 

Building Size: 1,512 Sq.Ft