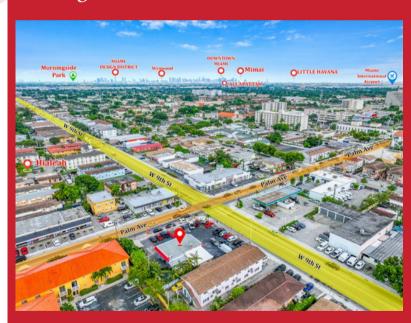

Buyer can retain the tenant, re-lease at a higher number or self-occupy. Site has average daily traffic counts of 35,000, meaning a constant supply of hungry consumers crossing your path daily. C-2 zoning offers great flexibility for retail uses.

Several new projects in the immediate vicinity are bringing new vitality to Hialeah, which has long stood as one of Miami's most solid middle-class industrious neighborhoods.

**PRICE: \$2,250,000** 

Building Size: 1,512 Sq.Ft