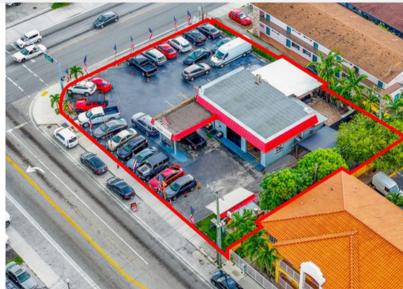

## 900 PALM AVE HIALEAH, FL 33010

Commercial Auto Lot on one of Hialeah's Busiest, Highest Traffic Commercial Corridors, Palm Ave. A 13,400 sqft lot with a 1500 sqft office on site. Tenant lease up in November '24.

Land Size: 13,366 Sq.Ft

Zoning:C-2

MOISES FIGUEROA C: 786.302.3697 E: MF@FAUSTOCOMMERCIAL.COM

CARLOS FAUSTO MIRANDA C: 305.431.2258

E: CFM@FAUSTOCOMMERCIAL.COM