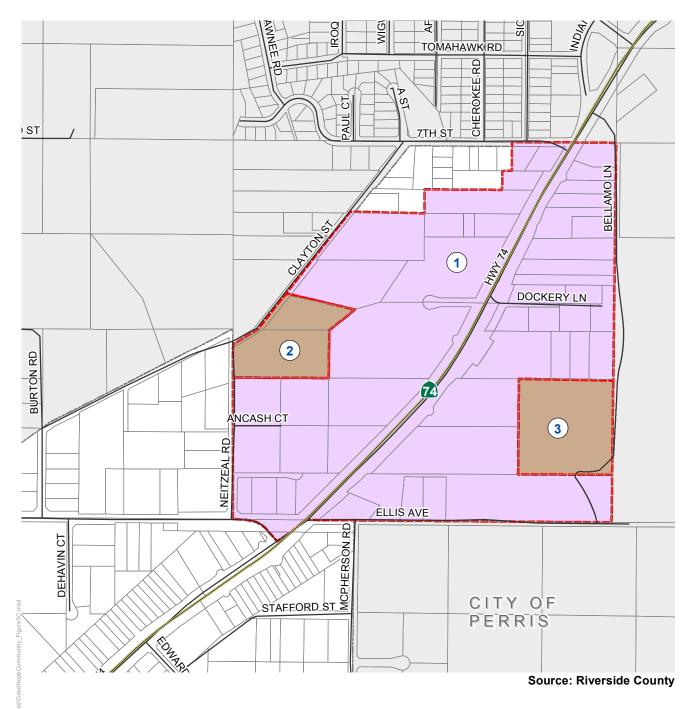

## COMMUNITY DEVELOPMENT LAND USE DESIGNATIONS:

Mixed-Use Area

**Highest Density Residential** 

## **HHDR / MUA NEIGHBORHOODS:**

- 1- Highway 74 7th Street / Ellis Avenue
- 2- Good Hope West
- 3- Good Hope East

Cities

Figure 3C

Disclaimer: Maps and data are to be used for reference purposes only. Map features are approximate, and are not necessarily accurate to surveying or engineering standards. The County of Riverside makes no warranty or guarantee as to the content (the source is often third party), accuracy, timeliness, or completeness of any of the data provided, and assumes no legal responsibility for the information contained on this map. Any use of this product with respect to accuracy and precision shall be the sole responsibility of the user.

MEAD VALLEY AREA PLAN GOOD HOPE COMMUNITY NEIGHBORHOODS

Dec. 6, 2016