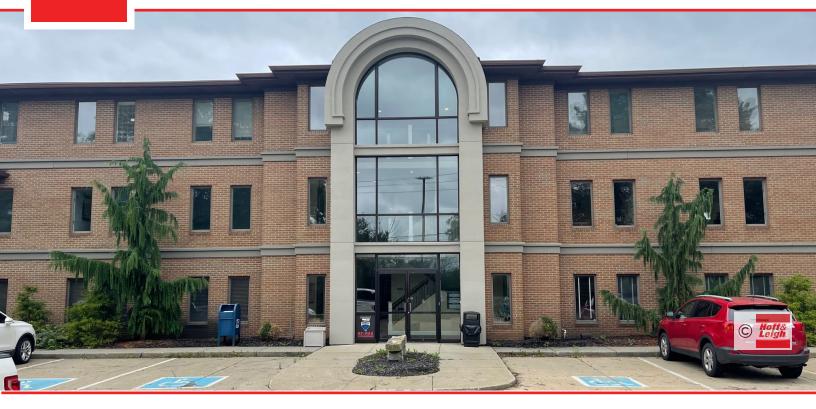

3480 W MARKET STREET, FAIRLAWN, OH 44333

#### **Overview** 3,728 SF office suite located in a Class A multi-tenant office building on W. Market Street in Fairlawn. Suite is located right off the main lobby for easy access and consists of a reception area, open kitchen break area, large and small conference rooms, and 12 offices. Tenant pays pro rata share of gas & electric and increases in taxes only. All common area maintenance cost is included

#### **Highlights**

- Fairlawn Location
- 1st Floor Location
- Only Suite Remaining
- Beautiful Floor Plan