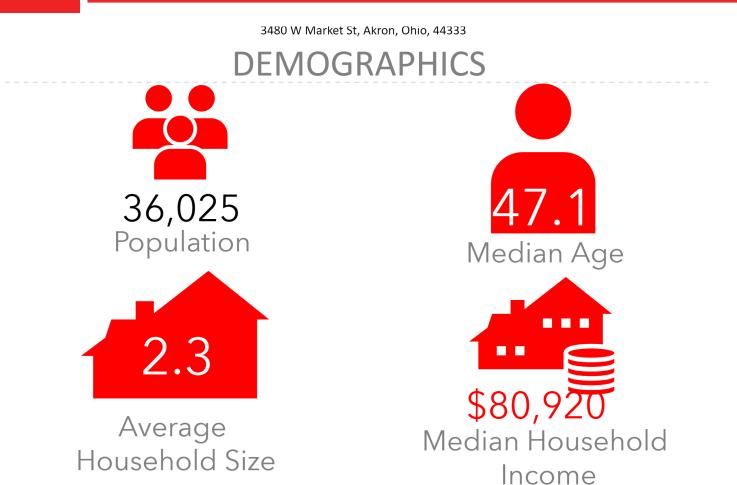

deemed reliable and is subject to errors, omissions, change of price, rental, prior sale, and withdrawal without notice. Prospect should carefully verify each item of information contained herein.

Jennifer Fernandez, SIOR, CCIM C: 330.573.5933 O: 330.940.9360 JFernandez@HoffLeigh.com



3480 W MARKET STREET, FAIRLAWN, OH 44333











**Our Network Is Your Edge** 

eiah

All information is from sources deemed reliable and is subject to errors, omissions, change of price, rental, prior sale, and withdrawal without notice. Prospect should carefully verify each item of information contained herein.



Rev: September 14, 2023

Jennifer Fernandez, SIOR, CCIM C: 330.573.5933 O: 330.940.9360 JFernandez@HoffLeigh.com



HoffLeigh.com/Northeast-Ohio



3480 W MARKET STREET, FAIRLAWN, OH 44333



# **TRAFFIC COUNT**

| Cross street  | Traffic 1 | Distance | e Ave                                        |
|---------------|-----------|----------|----------------------------------------------|
| Hickory Rd    | 9,588     | 0.1      |                                              |
| S Smith Rd    | 26,353    | 0.2      | 18 W Marker St Fairlawn Macy's               |
| Morewood Rd   | 20,310    | 0.4      | Service Dr 5                                 |
| Sand Run Pkwy | 9,403     | 0.6      | sam's Bicentennial F<br>Club Park            |
| Bywood Ave    | 20,757    | 0.6      | Le de la |

Rev: September 14, 2023

Jennifer Fernandez, SIOR, CCIM C: 330.573.5933 0:330.940.9360 JFernandez@HoffLeigh.com

**Our Network Is Your Edge** 

All information is from sources deemed reliable and