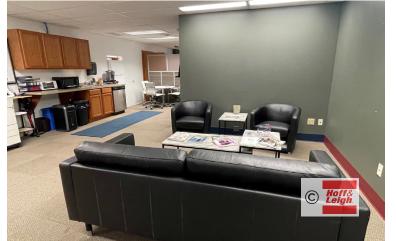

#### **Overview** 3,728 SF office suite located in a Class A multi-tenant office building on W. Market Street in Fairlawn. Suite is located right off the main lobby for easy access and consists of a reception area, open kitchen break area, large and small conference rooms, and 12 offices. Tenant pays pro rata share of gas & electric and increases in taxes only. All common area maintenance cost is included