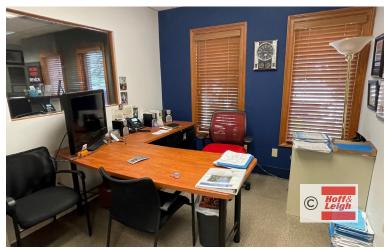

#### **Overview** 3,728 SF office suite located in a Class A multi-tenant office building on W. Market Street in Fairlawn. Suite is located right off the main lobby for easy access and consists of a reception area, open kitchen break area, large and small conference rooms, and 12 offices. Tenant pays pro rata share of gas & electric and increases in taxes only. All common area maintenance cost is included

in the rent. Nice floor plan with beautiful finishes. Call Jennifer Fernandez for a tour.

| Unit: | Size:    | Price:                         |
|-------|----------|--------------------------------|
| 101   | 3,728 SF | \$17.95 SF/YR (Plus Utilities) |

#### **Highlights**

- Fairlawn Location
- 1st Floor Location
- Only Suite Remaining
- Beautiful Floor Plan