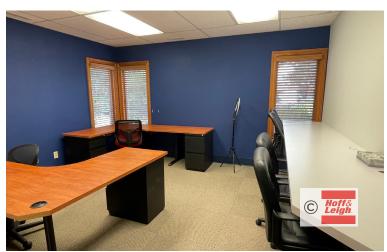

#### **Overview** 3,728 SF office suite located in a Class A multi-tenant office building on W. Market Street in Fairlawn. Suite is located right off the main lobby for easy access and consists of a reception area, open kitchen break area, large and small conference rooms, and 12 offices. Tenant pays pro rata share of gas & electric and increases in taxes only. All common area maintenance cost is included

in the rent. Nice floor plan with beautiful finishes. Call Jennifer Fernandez for a tour.

| Unit: | Size:    | Price:                         |
|-------|----------|--------------------------------|
| 101   | 3,728 SF | \$17.95 SF/YR (Plus Utilities) |

#### **Highlights**

- Fairlawn Location
- 1st Floor Location
- Only Suite Remaining
- Beautiful Floor Plan