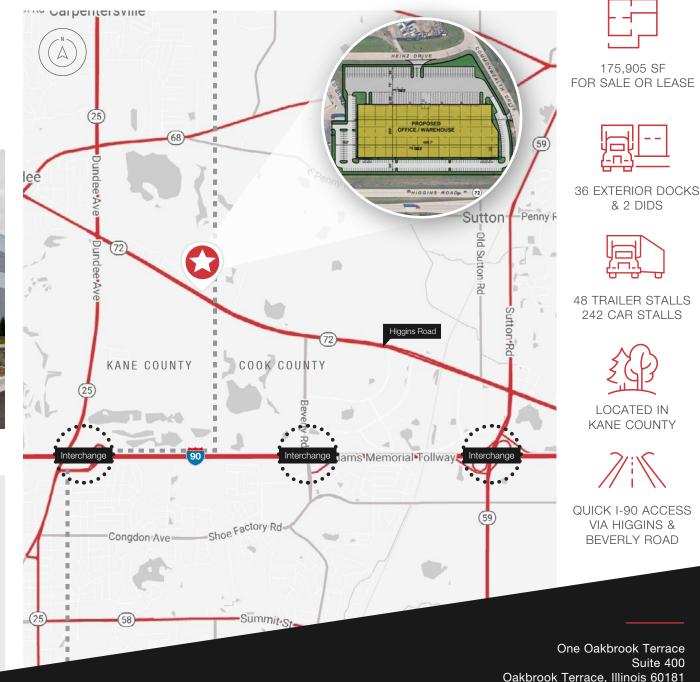

### **PROPERTY HIGHLIGHTS**

HIGH STREET

Ready for occupancy, this 175,905 SF industrial building offers a ±2,270 SF expandable office and is located on 10,096 acres. Quick access to Interstate 90 via two different interchanges. Located in Kane County.

RARE SUBMARKET

OFFERING OF **48 TRAILER STALLS** 

23 MINUTES TO O'HARE AIRPORT

| BUILDING        | 175,905 SF                                                     |  |
|-----------------|----------------------------------------------------------------|--|
| LAND AREA       | ±10.096 Acres                                                  |  |
| CLEAR HEIGHT    | 32'                                                            |  |
| OFFICE AREA     | ±2,270 SF (Expandable)                                         |  |
| DIVISIBLE       | ±50,000 SF                                                     |  |
| LOADING         | 36 Exterior Docks                                              |  |
|                 | 2 Drive-In Doors                                               |  |
| TRAILER PARKING | 48 Stalls                                                      |  |
| CAR PARKING     | 242 Stalls                                                     |  |
| POWER           | 3,000 Amp, 277/480V, 3 Phase<br>4 Wire Service to the Building |  |
| LEASE RATE      | Subject to Offer                                               |  |
| SALE PRICE      | Subject to Offer                                               |  |
|                 |                                                                |  |

### ROCK ROAD BUSINESS PARK

This newly constructed building features a build-to-suit  $\pm 2,270$  SF expandable office floor plan and plentiful loading space with 36 exterior docks and 2 drive-in doors, alongside abundant parking with 242 car stalls and 48 trailer stalls. Construction is complete and ready for occupancy.

### LOCATION, LOCATION, LOCATION

The Rock Road Business Park is the first property OUTSIDE of Cook County and the only property along the border being developed as industrial.