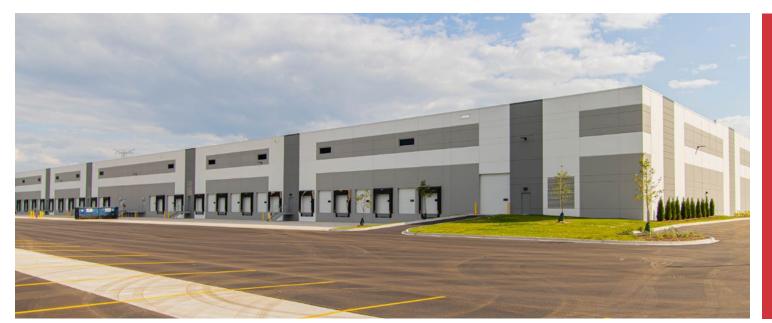

### **PROPERTY HIGHLIGHTS**

HIGH STREET

Ready for occupancy, this 175,905 SF industrial building offers a ±2,270 SF expandable office and is located on 10,096 acres. Quick access to Interstate 90 via two different interchanges. Located in Kane County.

# For Sale or Lease

175,905 SF Class A **Distribution Space** 

RARE SUBMARKET

OFFERING OF **48 TRAILER STALLS** 

23 MINUTES TO O'HARE AIRPORT

| BUILDING        | 175,905 SF                                                     |  |
|-----------------|----------------------------------------------------------------|--|
| LAND AREA       | ±10.096 Acres                                                  |  |
| CLEAR HEIGHT    | 32'                                                            |  |
| OFFICE AREA     | ±2,270 SF (Expandable)                                         |  |
| DIVISIBLE       | ±50,000 SF                                                     |  |
| LOADING         | 36 Exterior Docks                                              |  |
|                 | 2 Drive-In Doors                                               |  |
| TRAILER PARKING | 48 Stalls                                                      |  |
| CAR PARKING     | 242 Stalls                                                     |  |
| POWER           | 3,000 Amp, 277/480V, 3 Phase<br>4 Wire Service to the Building |  |
| LEASE RATE      | Subject to Offer                                               |  |
| SALE PRICE      | Subject to Offer                                               |  |
|                 |                                                                |  |

### ROCK ROAD BUSINESS PARK

This newly constructed building features a build-to-suit  $\pm 2,270$  SF expandable office floor plan and plentiful loading space with 36 exterior docks and 2 drive-in doors, alongside abundant parking with 242 car stalls and 48 trailer stalls. Construction is complete and ready for occupancy.