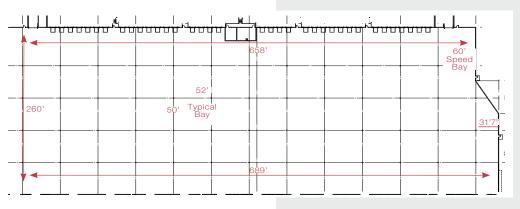

| 900 <u>90</u>    |
|------------------|
| ABUNDANT LOADING |
| FEATURING 36     |

HEAVY CAR PARKING OF 242 CAR STALLS

32'

CEILING HEIGHT

I-90 VIA HIGGINS & **BEVERLY ROAD** 

HAZARDS CONTAINED THEREIN ARE ANY TO BE IMPLIED.

RARE SUBMARKET

OFFERING OF **48 TRAILER STALLS** 

23 MINUTES TO O'HARE AIRPORT

| BUILDING        | 175,905 SF                                                     |  |
|-----------------|----------------------------------------------------------------|--|
| LAND AREA       | ±10.096 Acres                                                  |  |
| CLEAR HEIGHT    | 32'                                                            |  |
| OFFICE AREA     | ±2,270 SF (Expandable)                                         |  |
| DIVISIBLE       | ±50,000 SF                                                     |  |
| LOADING         | 36 Exterior Docks                                              |  |
|                 | 2 Drive-In Doors                                               |  |
| TRAILER PARKING | 48 Stalls                                                      |  |
| CAR PARKING     | 242 Stalls                                                     |  |
| POWER           | 3,000 Amp, 277/480V, 3 Phase<br>4 Wire Service to the Building |  |
| LEASE RATE      | Subject to Offer                                               |  |
| SALE PRICE      | Subject to Offer                                               |  |
|                 |                                                                |  |