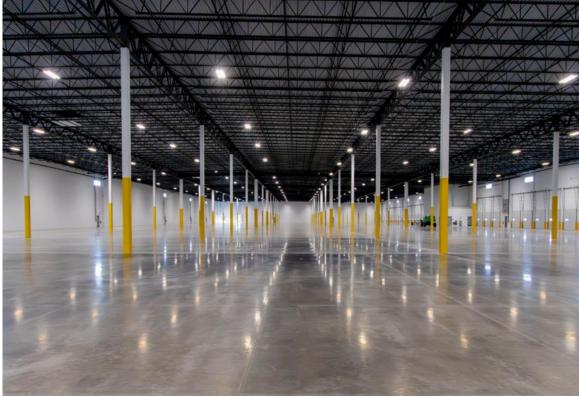

# For Sale or Lease

175,905 SF Class A **Distribution Space** 

### ROCK ROAD BUSINESS PARK

This newly constructed building features a build-to-suit  $\pm 2,270$  SF expandable office floor plan and plentiful loading space with 36 exterior docks and 2 drive-in doors, alongside abundant parking with 242 car stalls and 48 trailer stalls. Construction is complete and ready for occupancy.