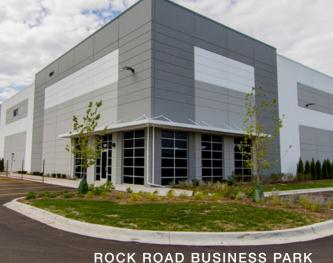

Rock Road Business Park | East Dundee, Illinois 60118

NO WARRANTY OR REPRESENTATION, EXPRESS OR IMPLIED, IS MADE AS TO THE ACCURACY OF THE INFORMATION CONTAINED HEREIN, AND THE SAME IS SUBMITTED SUBJECT TO ERRORS, OMISSIONS, CHANGE OF PRICE, RENTAL OR OTHER CONDITIONS, PRIOR SALE, LEASE OR FINANCING, OR WITHDRAWAL WITHOUT NOTICE, AND OF ANY SPECIAL LISTING CONDITIONS IMPOSED BY OUR PRINCIPALS NO WARRANTIES OR REPRESENTATIONS ARE MADE AS TO THE CONDITION OF THE PROPERTY OR ANY

### ROCK ROAD BUSINESS PARK

This newly constructed building features a build-to-suit  $\pm 2,270$  SF expandable office floor plan and plentiful loading space with 36 exterior docks and 2 drive-in doors, alongside abundant parking with 242 car stalls and 48 trailer stalls. Construction is complete and ready for occupancy.

### LOCATION, LOCATION, LOCATION

The Rock Road Business Park is the first property OUTSIDE of Cook County and the only property along the border being developed as industrial.