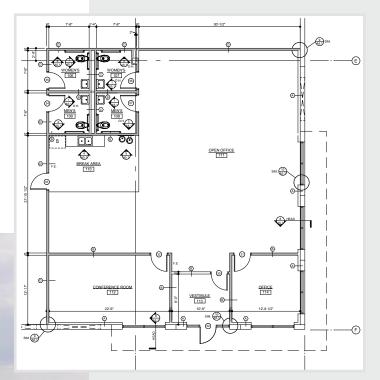

Pictured: Office Floor Plan | ±2,270 SF (Expandable)

# Spec Office Complete

±2,270 SF (Expandable)

HIGH STREET

OGISTICS PROPERTIES

Hiffman