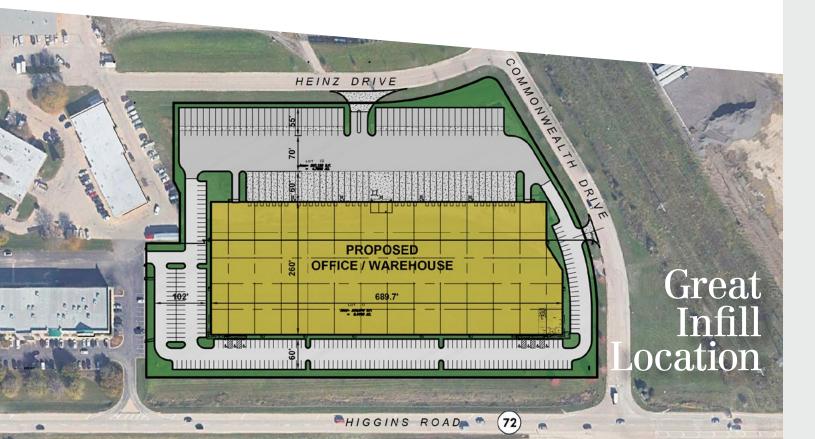

### **PROPERTY HIGHLIGHTS**

HIGH STREET

Ready for occupancy, this 175,905 SF industrial building offers a ±2,270 SF expandable office and is located on 10,096 acres. Quick access to Interstate 90 via two different interchanges. Located in Kane County.

### ROCK ROAD BUSINESS PARK

This newly constructed building features a build-to-suit  $\pm 2,270$  SF expandable office floor plan and plentiful loading space with 36 exterior docks and 2 drive-in doors, alongside abundant parking with 242 car stalls and 48 trailer stalls. Construction is complete and ready for occupancy.

### LOCATION, LOCATION, LOCATION

The Rock Road Business Park is the first property OUTSIDE of Cook County and the only property along the border being developed as industrial.