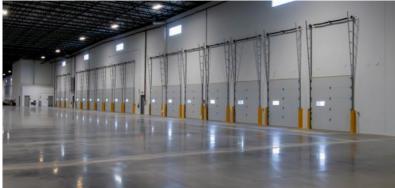

RARE SUBMARKET

OFFERING OF **48 TRAILER STALLS** 

23 MINUTES TO O'HARE AIRPORT

| BUILDING        | 175,905 SF                                                     |  |
|-----------------|----------------------------------------------------------------|--|
| LAND AREA       | ±10.096 Acres                                                  |  |
| CLEAR HEIGHT    | 32'                                                            |  |
| OFFICE AREA     | ±2,270 SF (Expandable)                                         |  |
| DIVISIBLE       | ±50,000 SF                                                     |  |
| LOADING         | 36 Exterior Docks                                              |  |
|                 | 2 Drive-In Doors                                               |  |
| TRAILER PARKING | 48 Stalls                                                      |  |
| CAR PARKING     | 242 Stalls                                                     |  |
| POWER           | 3,000 Amp, 277/480V, 3 Phase<br>4 Wire Service to the Building |  |
| LEASE RATE      | Subject to Offer                                               |  |
| SALE PRICE      | Subject to Offer                                               |  |
|                 |                                                                |  |

Pictured: Floor Plan

FREE STANDING 175,905 SF WAREHOUSE

| _ |         |
|---|---------|
|   | -11     |
|   | <br>-11 |
|   | <br>-11 |
|   | <br>-11 |
|   | -11     |

EFFICIENT LOADING AREA WITH 36 EXTERIOR DOCKS AND 2 DRIVE-IN-DOORS