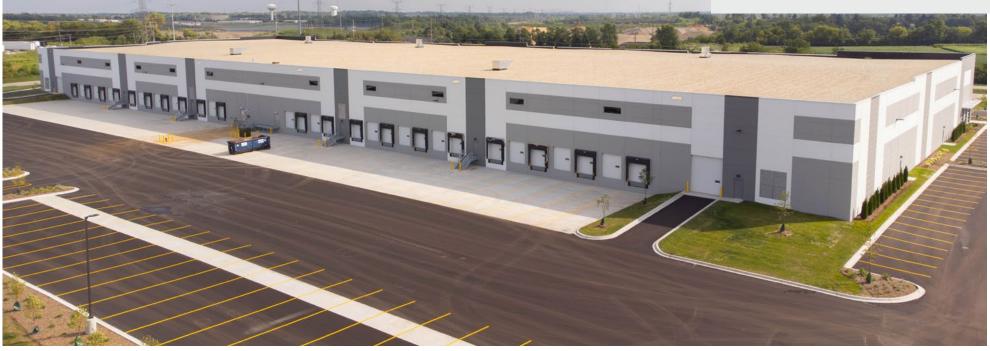

# For Sale or Lease

175,905 SF Class A **Distribution Space** 

Pictured: Floor Plan

FREE STANDING 175,905 SF WAREHOUSE

| _ |         |
|---|---------|
|   | -11     |
|   | <br>-11 |
|   | <br>-11 |
|   | <br>-11 |
|   | -11     |

EFFICIENT LOADING AREA WITH 36 EXTERIOR DOCKS AND 2 DRIVE-IN-DOORS