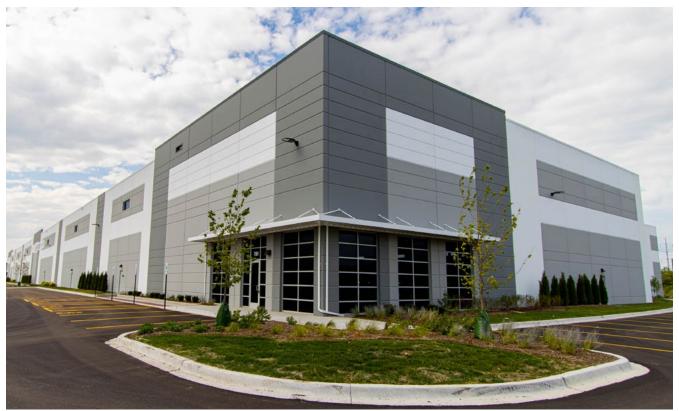

### **PROPERTY HIGHLIGHTS**

HIGH STREET

Ready for occupancy, this 175,905 SF industrial building offers a ±2,270 SF expandable office and is located on 10,096 acres. Quick access to Interstate 90 via two different interchanges. Located in Kane County.

# For Sale or Lease

175,905 SF Class A **Distribution Space** 

### ROCK ROAD BUSINESS PARK

This newly constructed building features a build-to-suit  $\pm 2,270$  SF expandable office floor plan and plentiful loading space with 36 exterior docks and 2 drive-in doors, alongside abundant parking with 242 car stalls and 48 trailer stalls. Construction is complete and ready for occupancy.