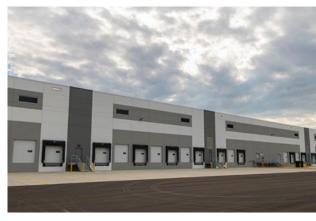

RARE SUBMARKET

OFFERING OF **48 TRAILER STALLS** 

23 MINUTES TO O'HARE AIRPORT

| BUILDING        | 175,905 SF                                                     |  |
|-----------------|----------------------------------------------------------------|--|
| LAND AREA       | ±10.096 Acres                                                  |  |
| CLEAR HEIGHT    | 32'                                                            |  |
| OFFICE AREA     | ±2,270 SF (Expandable)                                         |  |
| DIVISIBLE       | ±50,000 SF                                                     |  |
| LOADING         | 36 Exterior Docks                                              |  |
|                 | 2 Drive-In Doors                                               |  |
| TRAILER PARKING | 48 Stalls                                                      |  |
| CAR PARKING     | 242 Stalls                                                     |  |
| POWER           | 3,000 Amp, 277/480V, 3 Phase<br>4 Wire Service to the Building |  |
| LEASE RATE      | Subject to Offer                                               |  |
| SALE PRICE      | Subject to Offer                                               |  |
|                 |                                                                |  |

Pictured: Floor Plan

FREE STANDING 175,905 SF WAREHOUSE

| _ |         |
|---|---------|
|   | -11     |
|   | <br>-11 |
|   | <br>-11 |
|   | <br>-11 |
|   | -11     |

EFFICIENT LOADING AREA WITH 36 EXTERIOR DOCKS AND 2 DRIVE-IN-DOORS

### ROCK ROAD BUSINESS PARK

This newly constructed building features a build-to-suit  $\pm 2,270$  SF expandable office floor plan and plentiful loading space with 36 exterior docks and 2 drive-in doors, alongside abundant parking with 242 car stalls and 48 trailer stalls. Construction is complete and ready for occupancy.