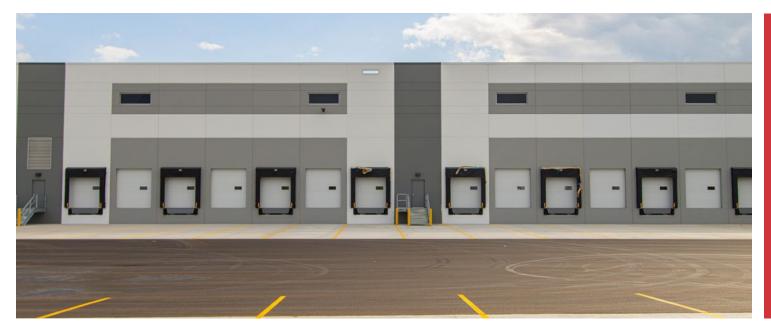

| 900 <u>90</u>    |
|------------------|
| ABUNDANT LOADING |
| FEATURING 36     |

HEAVY CAR PARKING OF 242 CAR STALLS

32'

CEILING HEIGHT

I-90 VIA HIGGINS & **BEVERLY ROAD** 

HAZARDS CONTAINED THEREIN ARE ANY TO BE IMPLIED.

RARE SUBMARKET

OFFERING OF **48 TRAILER STALLS** 

23 MINUTES TO O'HARE AIRPORT

| BUILDING        | 175,905 SF                                                     |  |
|-----------------|----------------------------------------------------------------|--|
| LAND AREA       | ±10.096 Acres                                                  |  |
| CLEAR HEIGHT    | 32'                                                            |  |
| OFFICE AREA     | ±2,270 SF (Expandable)                                         |  |
| DIVISIBLE       | ±50,000 SF                                                     |  |
| LOADING         | 36 Exterior Docks                                              |  |
|                 | 2 Drive-In Doors                                               |  |
| TRAILER PARKING | 48 Stalls                                                      |  |
| CAR PARKING     | 242 Stalls                                                     |  |
| POWER           | 3,000 Amp, 277/480V, 3 Phase<br>4 Wire Service to the Building |  |
| LEASE RATE      | Subject to Offer                                               |  |
| SALE PRICE      | Subject to Offer                                               |  |
|                 |                                                                |  |

Pictured: Floor Plan

FREE STANDING 175,905 SF WAREHOUSE

| _ |         |
|---|---------|
|   | -11     |
|   | <br>-11 |
|   | <br>-11 |
|   | <br>-11 |
|   | -11     |

EFFICIENT LOADING AREA WITH 36 EXTERIOR DOCKS AND 2 DRIVE-IN-DOORS