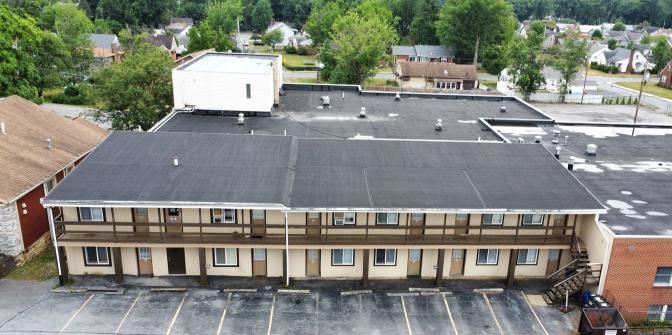

### **PROPERTY HIGHLIGHTS**

#### FEATURES:

- PAVED LOT ACROSS THE STREET AS WELL AS ALONG THE FRONT & SIDE OF BUILDING FOR PARKING
- LAUNDRY FACILITIES ON-SITE
- FITNESS CENTER/GAME ROOM/ STUDY LOUNGE
- FURNISHED UNITS AVAILABLE

#### FLOOR PLAN LAYOUTS:

 21-SUPER SUITE (2 BED/1 BATH)
13-SUITE (SMALLER) (2 BED/1 BATH)
12-EFFICIENCY (1 BED/1 BATH)
3-TRIPLE (3 BED/1 BATH)
3-FEMALE DORM (4 SINGLE ROOMS/1 DOUBLE ROOM) (EACH UNIT SHARES A KITCHEN AND HAS TWO BATHROOMS)