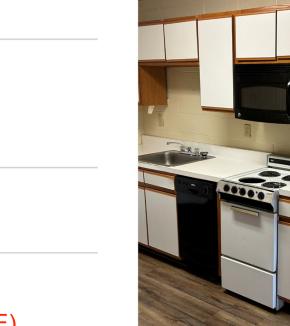

#### FEATURES:

- PAVED LOT ACROSS THE STREET AS WELL AS ALONG THE FRONT & SIDE OF BUILDING FOR PARKING
- LAUNDRY FACILITIES ON-SITE
- FITNESS CENTER/GAME ROOM/ STUDY LOUNGE
- FURNISHED UNITS AVAILABLE

#### FLOOR PLAN LAYOUTS:

 21-SUPER SUITE (2 BED/1 BATH)
13-SUITE (SMALLER) (2 BED/1 BATH)
12-EFFICIENCY (1 BED/1 BATH)
3-TRIPLE (3 BED/1 BATH)
3-FEMALE DORM (4 SINGLE ROOMS/1 DOUBLE ROOM) (EACH UNIT SHARES A KITCHEN AND HAS TWO BATHROOMS)