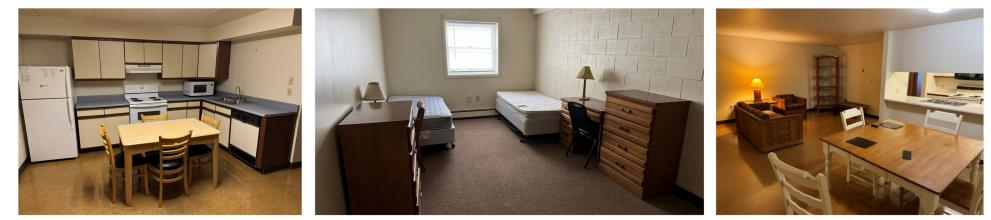

#### FEATURES:

- PAVED LOT ACROSS THE STREET AS WELL AS ALONG THE FRONT & SIDE OF BUILDING FOR PARKING
- LAUNDRY FACILITIES ON-SITE
- FITNESS CENTER/GAME ROOM/ STUDY LOUNGE
- FURNISHED UNITS AVAILABLE

#### FLOOR PLAN LAYOUTS:

 21-SUPER SUITE (2 BED/1 BATH)
13-SUITE (SMALLER) (2 BED/1 BATH)
12-EFFICIENCY (1 BED/1 BATH)
3-TRIPLE (3 BED/1 BATH)
3-FEMALE DORM (4 SINGLE ROOMS/1 DOUBLE ROOM) (EACH UNIT SHARES A KITCHEN AND HAS TWO BATHROOMS)