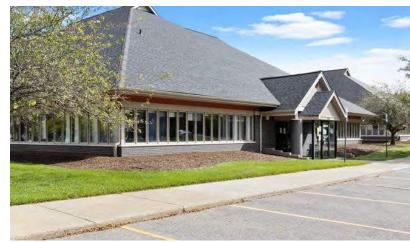

### **Arbor Medical Office Park**

4918, 4936, 4940, 4972, and 4990 W. Clark Road, Ypsilanti, Michigan 48198

### **Property Highlights**

- · Property consists of five freestanding medical office buildings
- · Easy access and parking for each building
- One Suite Available For Lease 1,834 SF
- Great Location 1/2 Mile from St. Joseph's Mercy Ann Arbor Hospital
- Join numerous medical specialties such as primary care, plastic surgery, dermatology, rheumatology, lab, maternal fetal medicine, OB/Gyn, and pediatrics