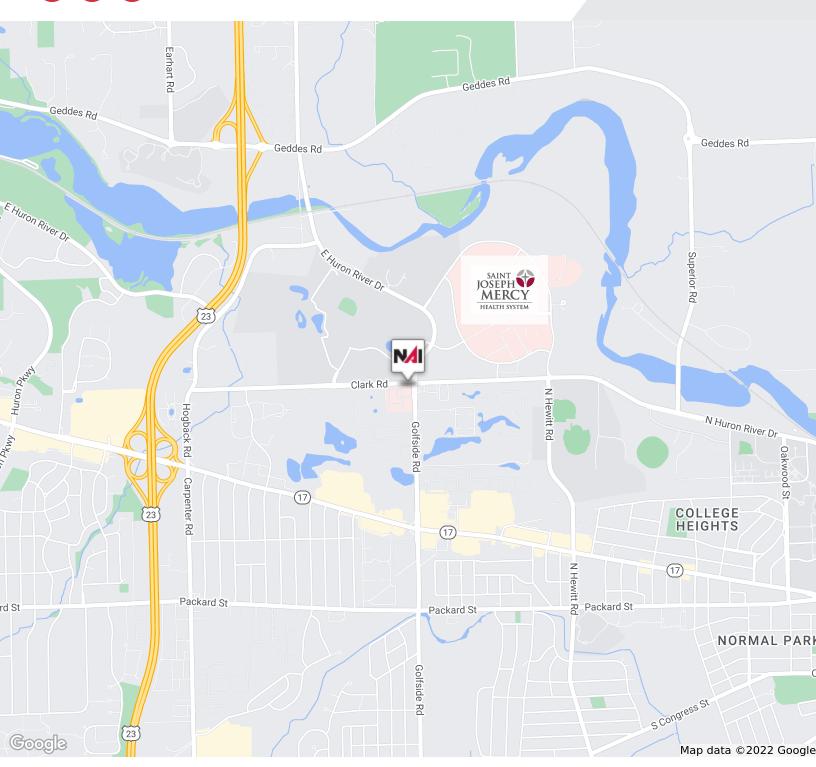

### **Arbor Medical Office Park**

4918, 4936, 4940, 4972, and 4990 W. Clark Road, Ypsilanti, Michigan 48198

### **Property Highlights**

- · Property consists of five freestanding medical office buildings
- · Easy access and parking for each building
- One Suite Available For Lease 1,834 SF
- Great Location 1/2 Mile from St. Joseph's Mercy Ann Arbor Hospital
- Join numerous medical specialties such as primary care, plastic surgery, dermatology, rheumatology, lab, maternal fetal medicine, OB/Gyn, and pediatrics