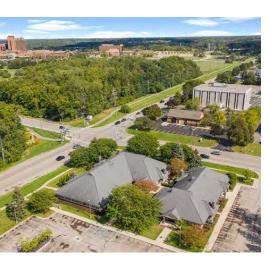

### **Arbor Medical Office Park**

4918, 4936, 4940, 4972, and 4990 W. Clark Road, Ypsilanti, Michigan 48198

### **Property Highlights**

- · Property consists of five freestanding medical office buildings
- · Easy access and parking for each building
- One Suite Available For Lease 1,834 SF
- Great Location 1/2 Mile from St. Joseph's Mercy Ann Arbor Hospital
- Join numerous medical specialties such as primary care, plastic surgery, dermatology, rheumatology, lab, maternal fetal medicine, OB/Gyn, and pediatrics