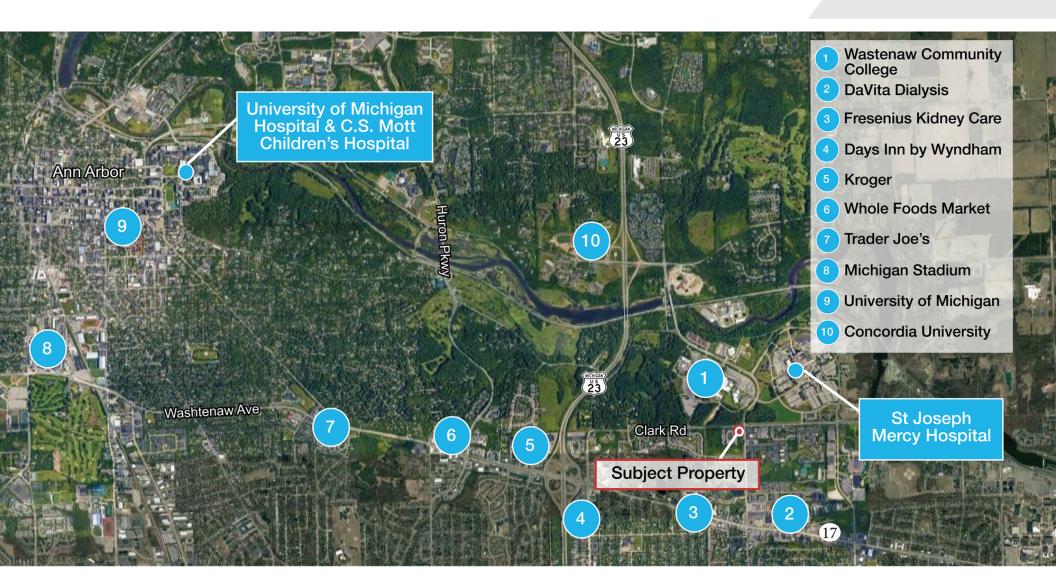

### **Arbor Medical Office Park**

4918, 4936, 4940, 4972, and 4990 W. Clark Road, Ypsilanti, Michigan 48198

### **Property Highlights**

- · Property consists of five freestanding medical office buildings
- · Easy access and parking for each building
- One Suite Available For Lease 1,834 SF
- Great Location 1/2 Mile from St. Joseph's Mercy Ann Arbor Hospital
- Join numerous medical specialties such as primary care, plastic surgery, dermatology, rheumatology, lab, maternal fetal medicine, OB/Gyn, and pediatrics