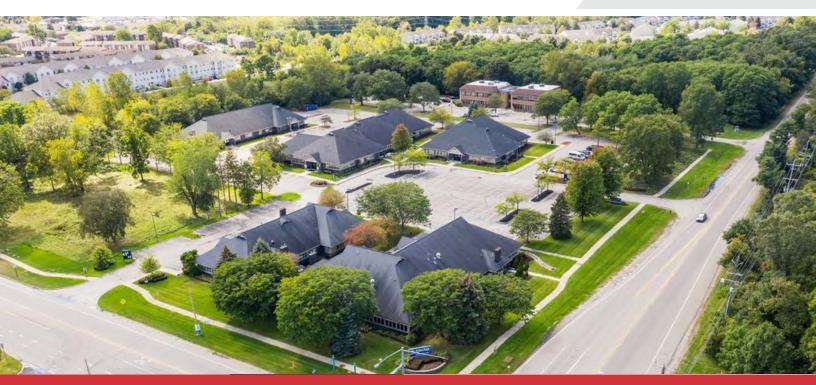

### **Arbor Medical Office Park**

4918, 4936, 4940, 4972, and 4990 W. Clark Road, Ypsilanti, Michigan 48198

### **Property Highlights**

- · Property consists of five freestanding medical office buildings
- · Easy access and parking for each building
- One Suite Available For Lease 1,834 SF
- Great Location 1/2 Mile from St. Joseph's Mercy Ann Arbor Hospital
- Join numerous medical specialties such as primary care, plastic surgery, dermatology, rheumatology, lab, maternal fetal medicine, OB/Gyn, and pediatrics