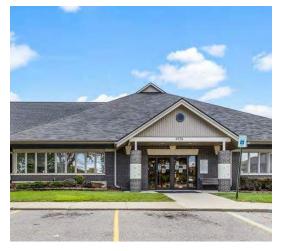

### **Arbor Medical Office Park**

4918, 4936, 4940, 4972, and 4990 W. Clark Road, Ypsilanti, Michigan 48198

### **Property Highlights**

- · Property consists of five freestanding medical office buildings
- · Easy access and parking for each building
- One Suite Available For Lease 1,834 SF
- Great Location 1/2 Mile from St. Joseph's Mercy Ann Arbor Hospital
- Join numerous medical specialties such as primary care, plastic surgery, dermatology, rheumatology, lab, maternal fetal medicine, OB/Gyn, and pediatrics