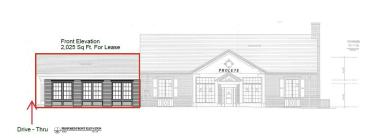

#### **PROPERTY OVERVIEW**

To be built medical or retail space available for lease on prime Boston Post Road, Milford. This 1,500 sq ft space, situated at a signalized intersection with a daily traffic count of 15,661 cars, offers excellent visibility and ample parking. The location is close to I-95 and has potential for a drive-thru. Delivered as a New Vanilla Box, this space is ideal for a variety of retail businesses looking to capitalize on convenient access. Don't miss this opportunity to establish your business in a vibrant area. Adjacent to Prolete Physical Therapy & Sports Medicine.

Demographics data derived from AlphaMap

**Tom Cavaliere** 203.907.7800

**Holli Shanbrom** 

203.298.2050

PROPOSED LEFT SIDE ELEVATION

SK4 SCALE: 1/4" = 1'-0"

Drive - Thru

1 PROPOSED FRONT ELEVATION
1/4" = 1'-0"