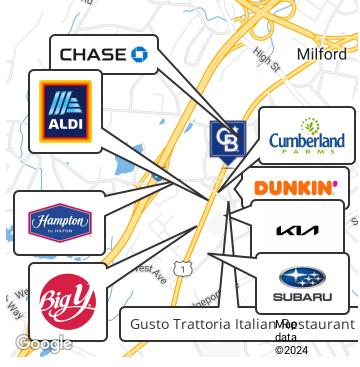

#### **PROPERTY OVERVIEW**

To be built medical or retail space available for lease on prime Boston Post Road, Milford. This 1,500 sq ft space, situated at a signalized intersection with a daily traffic count of 15,661 cars, offers excellent visibility and ample parking. The location is close to I-95 and has potential for a drive-thru. Delivered as a New Vanilla Box, this space is ideal for a variety of retail businesses looking to capitalize on convenient access. Don't miss this opportunity to establish your business in a vibrant area. Adjacent to Prolete Physical Therapy & Sports Medicine.