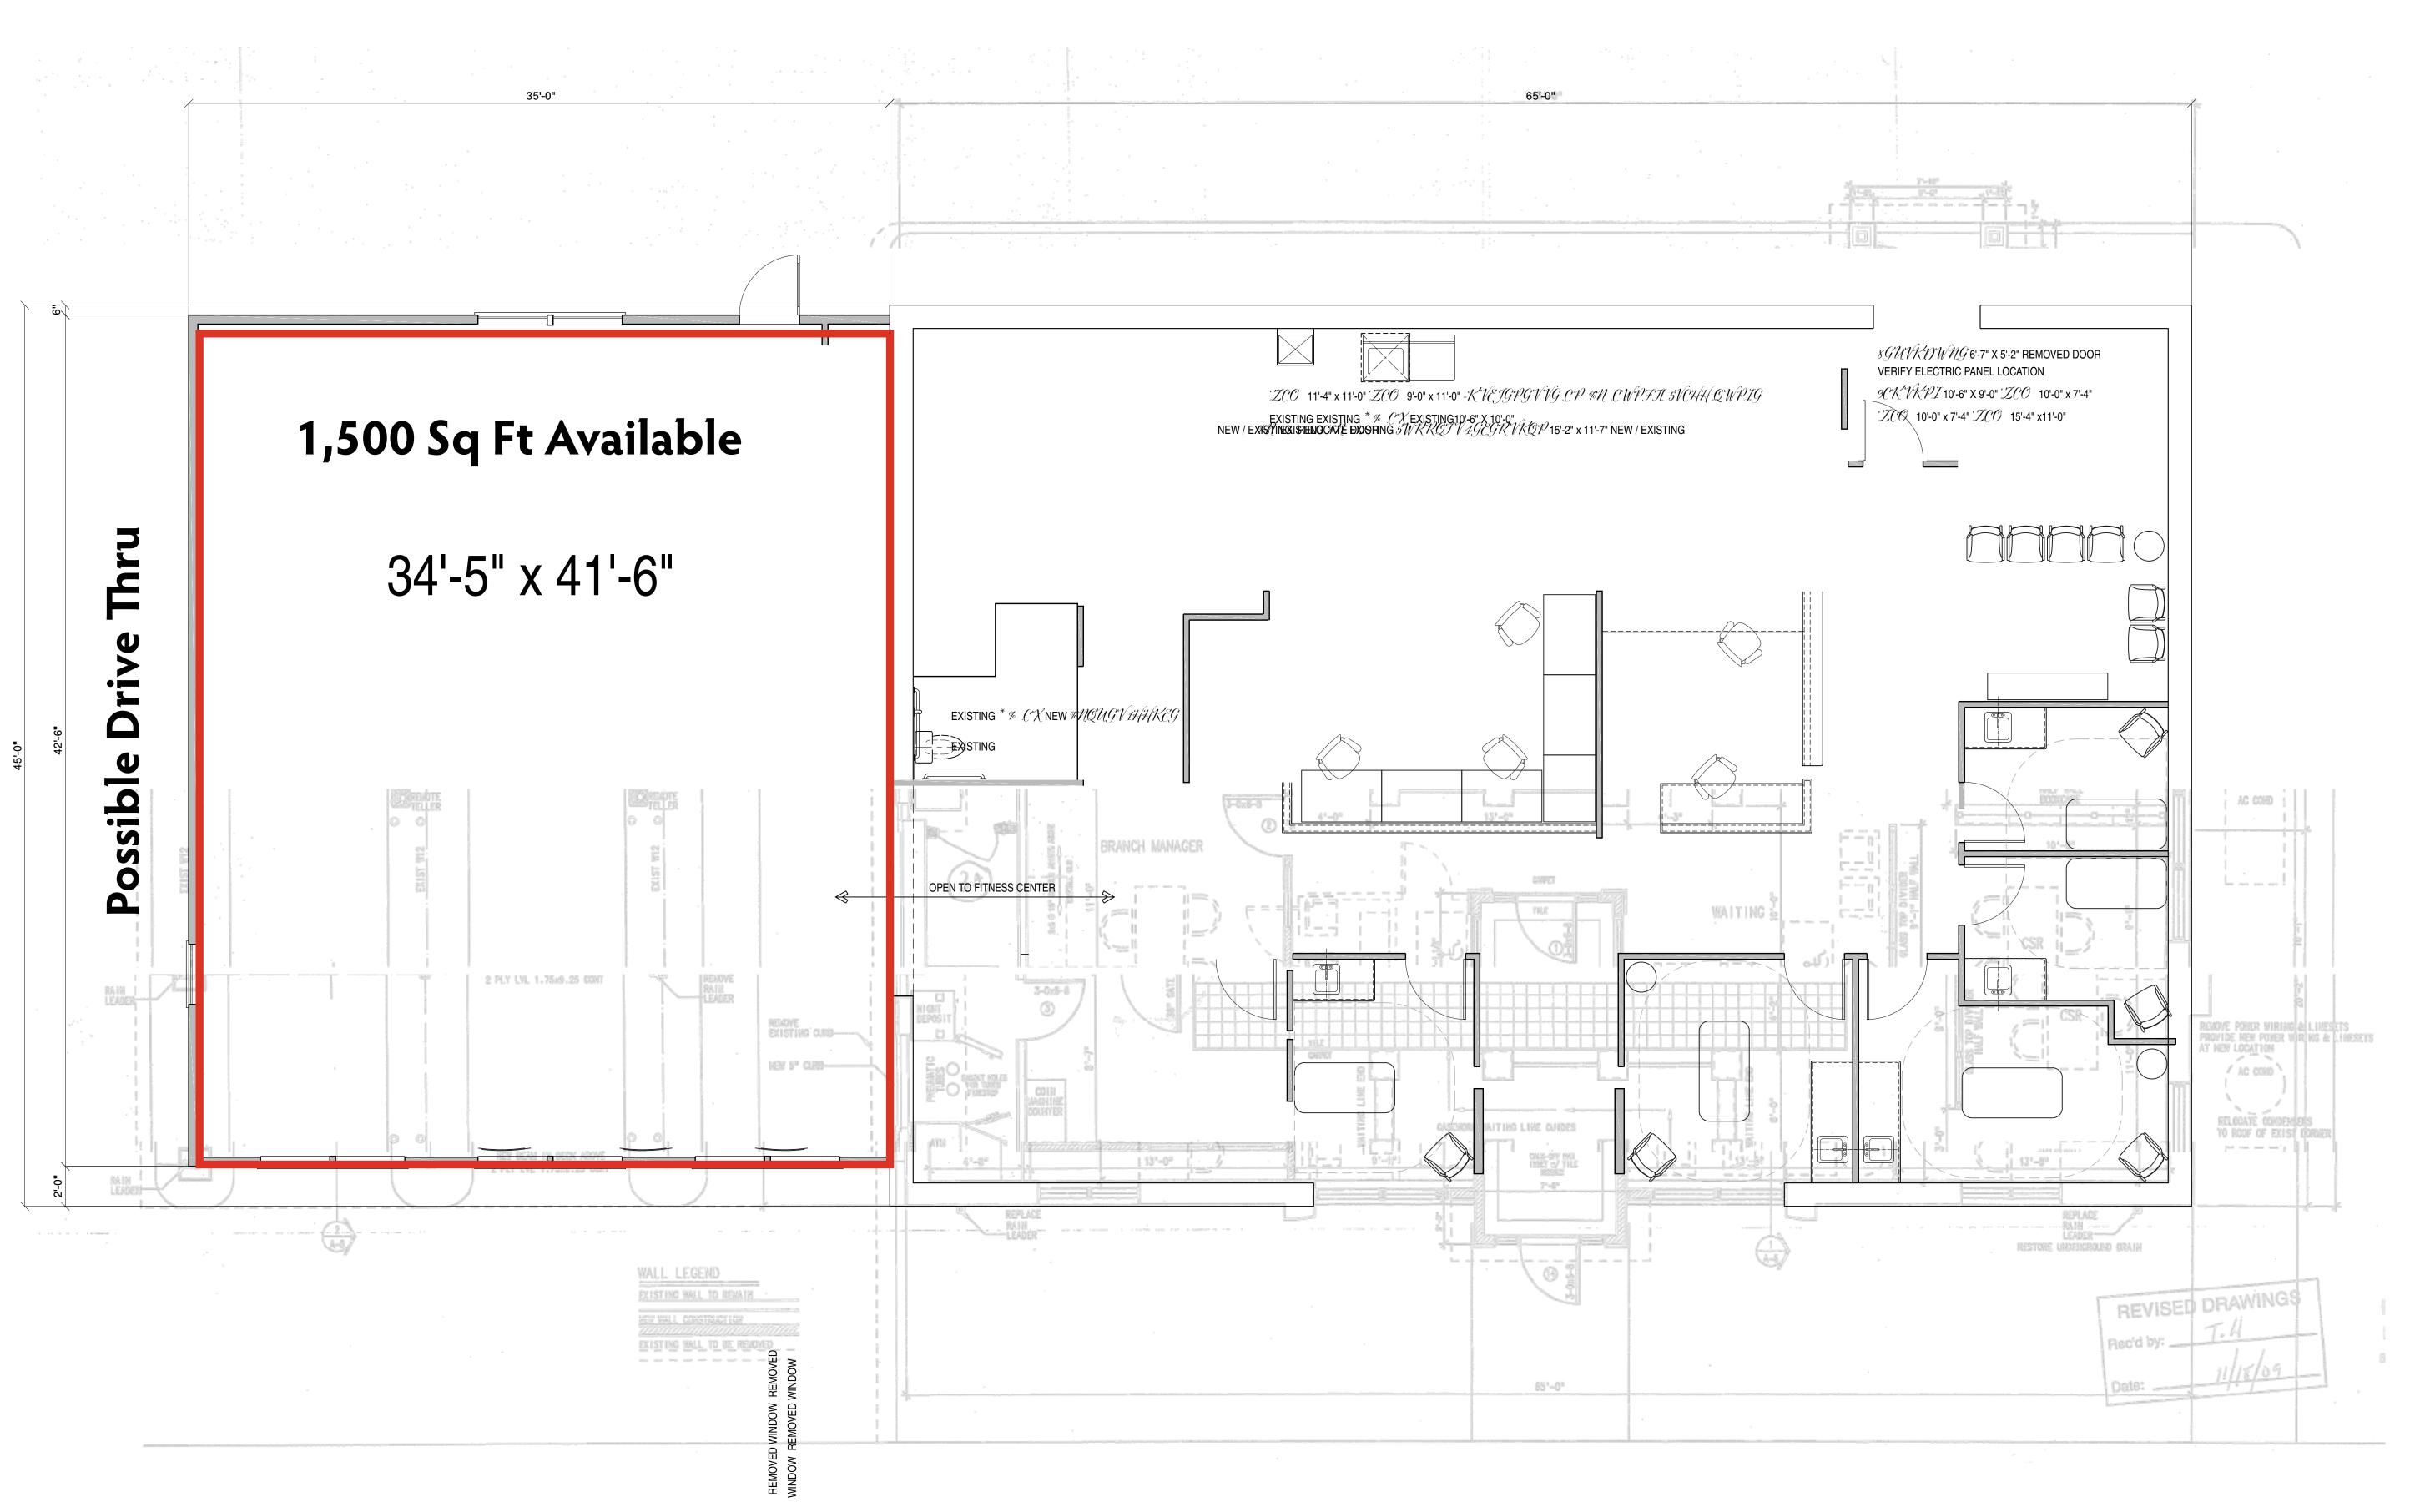

#### **OFFERING SUMMARY**

| Lease Rate:      | \$35.00 SF/yr (NNN) |
|------------------|---------------------|
| Building Size:   | 1,500 SF            |
| Available SF:    | 1,500 SF            |
| Lot Size:        | 36,850 SF           |
| Number of Units: | 1                   |
| Year Built:      | 2024                |
| Zoning:          | CDD1                |

#### **PROPERTY OVERVIEW**

To be built medical or retail space available for lease on prime Boston Post Road, Milford. This 1,500 sq ft space, situated at a signalized intersection with a daily traffic count of 15,661 cars, offers excellent visibility and ample parking. The location is close to I-95 and has potential for a drive-thru. Delivered as a New Vanilla Box, this space is ideal for a variety of retail businesses looking to capitalize on convenient access. Don't miss this opportunity to establish your business in a vibrant area. Adjacent to Prolete Physical Therapy & Sports Medicine.

PROPOSED FIRST FLOOR PLAN

1/4" = 1'-0"

SK1 SCALE:

|                |                                       |                                                                                       |                                               |                                                   |                                                  |                                 |                                     |                                              |               | _                     |
|----------------|---------------------------------------|---------------------------------------------------------------------------------------|-----------------------------------------------|---------------------------------------------------|--------------------------------------------------|---------------------------------|-------------------------------------|----------------------------------------------|---------------|-----------------------|
| L              |                                       |                                                                                       | E                                             | V]                                                | IS                                               | E                               | D                                   |                                              |               |                       |
| N <sub>0</sub> | o. ]<br><i>₫</i>                      | DATE                                                                                  |                                               |                                                   |                                                  |                                 |                                     |                                              |               |                       |
|                |                                       |                                                                                       |                                               |                                                   |                                                  |                                 |                                     |                                              |               |                       |
|                | _                                     |                                                                                       |                                               |                                                   |                                                  |                                 |                                     |                                              |               |                       |
|                | +                                     |                                                                                       |                                               |                                                   |                                                  |                                 |                                     |                                              |               |                       |
|                | W                                     | ALL                                                                                   | . TY                                          | P]                                                | ES                                               | LE                              | GE                                  | ENI                                          | )             |                       |
| =              |                                       |                                                                                       | _ E                                           | xis                                               | ting                                             | to                              |                                     | rem                                          | ove           | ed                    |
| 2              |                                       |                                                                                       | ℤ N                                           | lew                                               | Co                                               | nst                             | ruc                                 | tion                                         |               |                       |
|                | _                                     | SU                                                                                    |                                               | M                                                 | ΓΙ                                               | Τ                               | Έ                                   | D                                            |               |                       |
| N              | _                                     | DATE                                                                                  |                                               | ~<br>VC:                                          | <u></u>                                          |                                 |                                     |                                              |               |                       |
|                | H H                                   | 1YPG:                                                                                 | 149 X                                         | K9,                                               | <u>y</u>                                         |                                 |                                     |                                              |               |                       |
|                | 1                                     |                                                                                       |                                               |                                                   |                                                  |                                 |                                     |                                              |               |                       |
|                | +                                     |                                                                                       |                                               |                                                   |                                                  |                                 |                                     |                                              |               | _                     |
|                |                                       |                                                                                       |                                               |                                                   |                                                  |                                 |                                     |                                              |               |                       |
|                |                                       |                                                                                       |                                               |                                                   |                                                  |                                 |                                     |                                              |               |                       |
|                |                                       |                                                                                       |                                               |                                                   |                                                  |                                 |                                     |                                              |               |                       |
|                |                                       |                                                                                       |                                               |                                                   |                                                  |                                 |                                     |                                              |               |                       |
|                |                                       |                                                                                       |                                               |                                                   |                                                  |                                 |                                     |                                              |               |                       |
|                |                                       |                                                                                       |                                               |                                                   |                                                  |                                 |                                     |                                              |               |                       |
|                |                                       |                                                                                       |                                               |                                                   |                                                  |                                 |                                     |                                              |               |                       |
|                |                                       |                                                                                       |                                               |                                                   |                                                  |                                 |                                     |                                              |               |                       |
|                |                                       |                                                                                       |                                               |                                                   |                                                  |                                 |                                     |                                              |               |                       |
|                |                                       |                                                                                       |                                               |                                                   |                                                  |                                 |                                     |                                              |               |                       |
|                |                                       |                                                                                       |                                               |                                                   |                                                  |                                 |                                     |                                              |               |                       |
|                |                                       |                                                                                       |                                               |                                                   |                                                  |                                 |                                     |                                              |               |                       |
|                |                                       |                                                                                       |                                               |                                                   |                                                  |                                 |                                     |                                              |               |                       |
|                |                                       |                                                                                       |                                               |                                                   |                                                  |                                 |                                     |                                              |               |                       |
|                |                                       |                                                                                       |                                               |                                                   |                                                  |                                 |                                     |                                              |               |                       |
|                |                                       |                                                                                       |                                               |                                                   |                                                  |                                 |                                     |                                              |               |                       |
|                | _                                     |                                                                                       |                                               | _                                                 |                                                  | <u>.</u>                        |                                     |                                              |               | _                     |
|                | tions,                                | Salo                                                                                  | ·                                             | perty                                             | all                                              | common law, statutory and other | iohe                                | ingin                                        |               |                       |
|                | ifical                                | nd<br>nd<br>v the                                                                     | nts o                                         | e pro                                             | tain                                             | and                             | ing,                                | copy                                         |               |                       |
|                | spec                                  | nts an                                                                                | rume                                          |                                                   | tall re                                          | utory                           | cludi                               | i me                                         |               |                       |
|                | lans,                                 | s, me                                                                                 | inst                                          | rema                                              | nt sh                                            | , statı                         | ts, in                              | atton                                        |               |                       |
|                | rts, p                                | r doc                                                                                 | unt as                                        | Shall                                             | sulta                                            | ı law,                          | l righ                              |                                              |               |                       |
|                | All reports, plans, specifications,   | computer rites, rield data, notes and other documents and instruments prepared by the | Consultant as instruments of                  | service snall remain the propert                  | The Consultant shall retain all                  | nomi                            | reserved rights, including,         | without minitation the copyright<br>thereto. |               |                       |
|                | VIIV                                  | and                                                                                   | Co                                            | Ser.                                              | The                                              | com                             | rese                                | ther                                         | _             | _                     |
|                |                                       |                                                                                       |                                               |                                                   |                                                  |                                 |                                     |                                              |               | $\tilde{\mathcal{M}}$ |
|                |                                       |                                                                                       |                                               |                                                   |                                                  |                                 | #5.5° 190                           | 6%5                                          | 6#            | 16.P2QU               |
|                |                                       |                                                                                       |                                               |                                                   |                                                  |                                 | ń                                   | 06                                           | ي إ           | 1110 pe 401110s 1.7   |
|                |                                       |                                                                                       | _                                             | $\dashv$                                          | 1.5                                              | .9#&                            | 5%#.                                | & 4#90                                       | D%,*%         | 4.(                   |
|                |                                       |                                                                                       | 32.5                                          | ک                                                 | ,                                                | O                               |                                     |                                              |               |                       |
|                |                                       |                                                                                       | 126 6                                         | 1215                                              | ٠                                                | ×<br>0                          |                                     |                                              |               |                       |
|                | S.                                    |                                                                                       | uSaz.                                         | 241                                               | `.                                               | +                               |                                     |                                              |               |                       |
|                | 22                                    | ,                                                                                     | 7GK                                           | 9% £                                              | 8                                                | e<br>H                          |                                     |                                              |               |                       |
|                | JHH,                                  |                                                                                       | 176 S                                         | 77467                                             |                                                  | ; # <b>T</b> _                  |                                     |                                              |               |                       |
|                | * * * * * * * * * * * * * * * * * * * |                                                                                       | -9KN                                          | 141                                               | %+                                               | - 2                             |                                     |                                              |               |                       |
|                | £H                                    | TK.                                                                                   | TÕŁ                                           | 91X                                               | 0 #                                              | <i>`</i>                        |                                     |                                              |               |                       |
|                | 746                                   | $\mathcal{M}_{i}$                                                                     | TGF L                                         | 77 5W                                             | *                                                | 2                               |                                     |                                              |               |                       |
|                | ECHNOP 20W 4QCF /KNHOTF               | 16:                                                                                   | 'TGRC                                         | 351736                                            | 10 %                                             | <b>7</b> ,7⊭                    | 9% &                                |                                              |               |                       |
|                | Ğ.D.                                  |                                                                                       |                                               | TOCF                                              | 10 11                                            | 7.7.7.7                         | 6'6 /+.(14a                         |                                              |               |                       |
|                | M                                     |                                                                                       |                                               | 7%5 &                                             | 7                                                | 710                             | 152'%6 564                          |                                              |               |                       |
|                |                                       | #627QNGVG2NUKECM                                                                      | 679701KL 2TGRCTGF HQT -GKVJ & 51GKZDGN 26 &26 | 1965 95965 STOCTSVTGGV SWKVG IKNHOTT966 241215' E | 0 8 . 0 * 8 8 8 1 1/2 + 0 # 0 # 0 # 0 Ver) 53V+) | 0.4°                            | . To 24152°46 564"6 /+.(14& %6<br>Å |                                              |               |                       |
|                |                                       |                                                                                       | <u> </u>                                      |                                                   |                                                  | <b>=</b>                        | _                                   | _                                            | $\overline{}$ | =                     |
| ,              | ~                                     | T 7                                                                                   | 4                                             |                                                   | /                                                |                                 |                                     |                                              |               | 2                     |