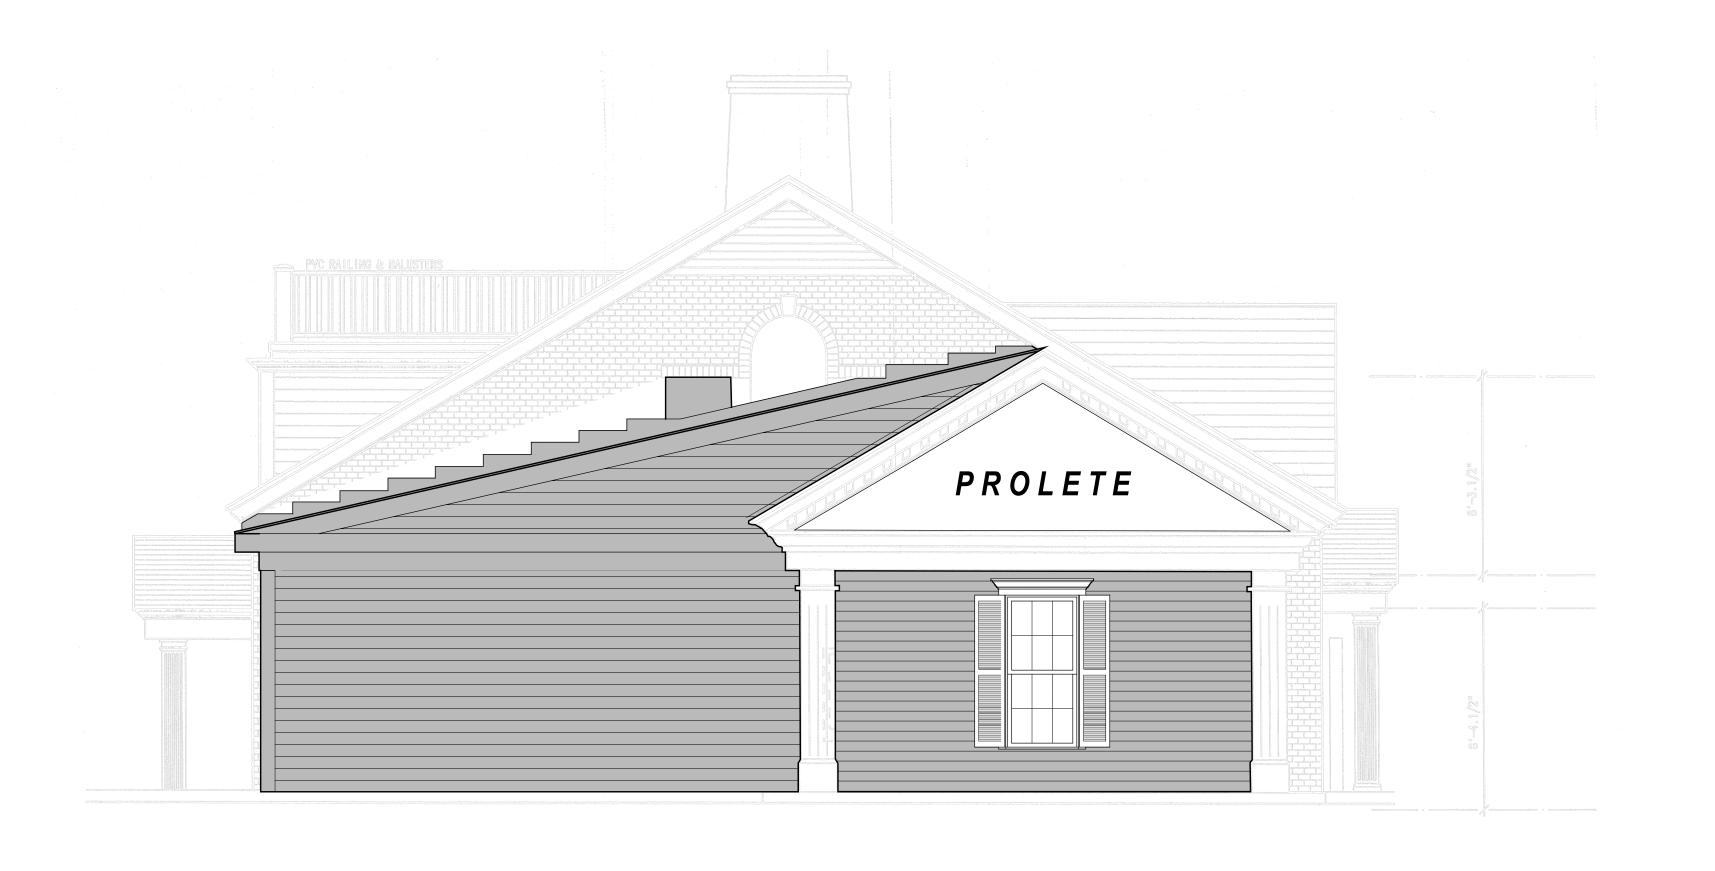

#### **PROPERTY OVERVIEW**

To be built medical or retail space available for lease on prime Boston Post Road, Milford. This 1,500 sq ft space, situated at a signalized intersection with a daily traffic count of 15,661 cars, offers excellent visibility and ample parking. The location is close to I-95 and has potential for a drive-thru. Delivered as a New Vanilla Box, this space is ideal for a variety of retail businesses looking to capitalize on convenient access. Don't miss this opportunity to establish your business in a vibrant area. Adjacent to Prolete Physical Therapy & Sports Medicine.