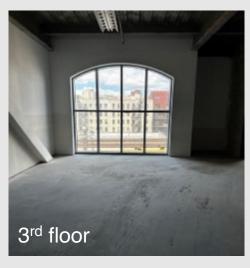

AS EXCLUSIVE AGENTS, WE ARE PLEASED TO OFFER THE FOLLOWING SPACE FOR LEASE









#### LAURENCE ROBERTS

212.906.9090 ext. 210 | Iroberts@archnyc.com 675 Third Ave. 25th FL, New York, NY 10017

### details

- new construction
- · core & shell build out
- · one tenant only building- not divisible
- •56,000 SF
- rent: upon request



| typical floor size | 14,000 SF        |
|--------------------|------------------|
| cool & heating     | five 55 ton HVAC |
| elevators          | 3                |
| stairwells         | 3                |
| courtyard          | 28' x 200'       |

## neighborhood

### transportation

subway:

4 2 min walk

B D 6 min walk

bus:

Bx32 Bx40 Bx42

3 min walk









# 4 floors, plus courtyard

























### LAURENCE ROBERTS

st **FLOOR** 13 AO 2nd FLOOR **FLOOR** ⊕□ 4th **FLOOR** 



14,000 SF per floor

total area: 56,000 SF

rooftop







### LAURENCE ROBERTS