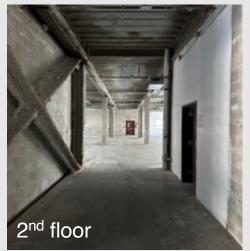

# 4 floors, plus courtyard

### details

- new construction
- · core & shell build out
- · one tenant only building- not divisible
- •56,000 SF
- rent: upon request

| typical floor size | 14,000 SF        |
|--------------------|------------------|
| cool & heating     | five 55 ton HVAC |
| elevators          | 3                |
| stairwells         | 3                |
| courtyard          | 28' x 200'       |