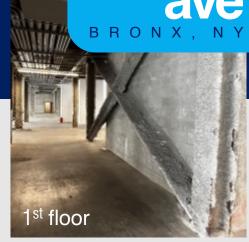

# 4 floors, plus courtyard

### details

- new construction
- · core & shell build out
- · one tenant only building- not divisible
- •56,000 SF
- rent: upon request

| typical floor size | 14,000 SF        |
|--------------------|------------------|
| cool & heating     | five 55 ton HVAC |
| elevators          | 3                |
| stairwells         | 3                |
| courtyard          | 28' x 200'       |