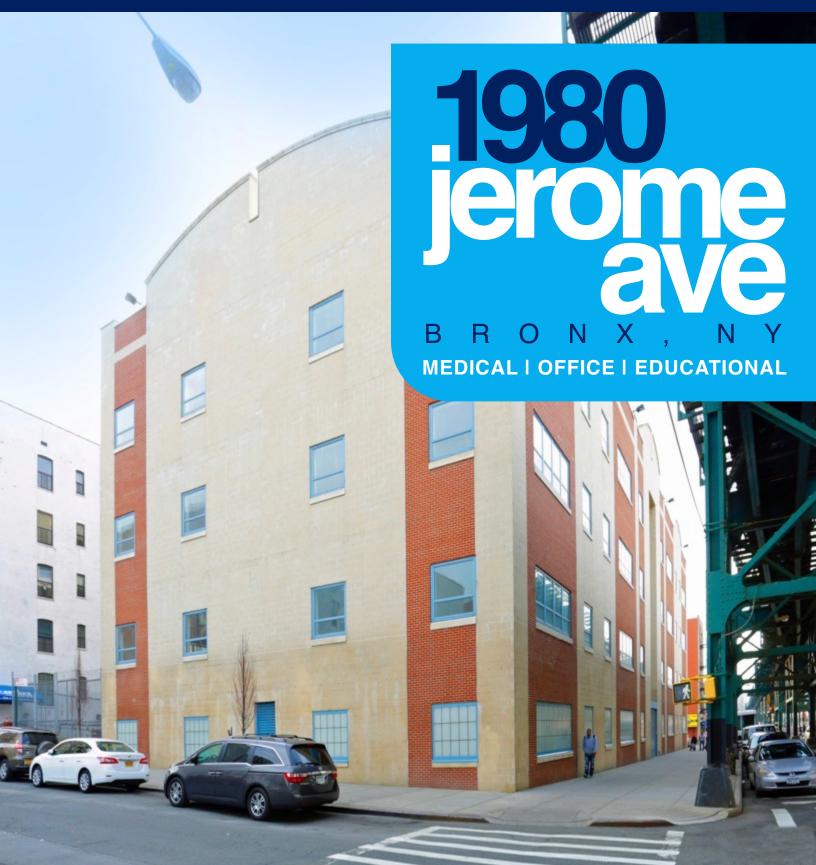

AS EXCLUSIVE AGENTS, WE ARE PLEASED TO OFFER THE FOLLOWING SPACE FOR LEASE

### details

- new construction
- · core & shell build out
- · one tenant only building- not divisible
- •56,000 SF
- rent: upon request

| typical floor size | 14,000 SF        |
|--------------------|------------------|
| cool & heating     | five 55 ton HVAC |
| elevators          | 3                |
| stairwells         | 3                |
| courtyard          | 28' x 200'       |

# 4 floors, plus courtyard