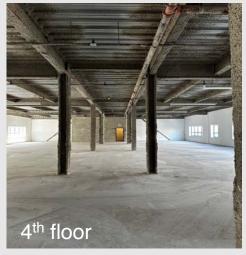

AS EXCLUSIVE AGENTS, WE ARE PLEASED TO OFFER THE FOLLOWING SPACE FOR LEASE









#### LAURENCE ROBERTS

212.906.9090 ext. 210 | Iroberts@archnyc.com 675 Third Ave. 25th FL, New York, NY 10017

### details

- new construction
- · core & shell build out
- · one tenant only building- not divisible
- •56,000 SF
- rent: upon request



| typical floor size | 14,000 SF        |
|--------------------|------------------|
| cool & heating     | five 55 ton HVAC |
| elevators          | 3                |
| stairwells         | 3                |
| courtyard          | 28' x 200'       |

## neighborhood

### transportation

subway:

4 2 min walk

B D 6 min walk

bus:

Bx32 Bx40 Bx42

3 min walk









# 4 floors, plus courtyard

























### LAURENCE ROBERTS

st **FLOOR** 13 AO 2nd FLOOR **FLOOR** ⊕□ 4th **FLOOR** 



14,000 SF per floor

total area: 56,000 SF

rooftop







### LAURENCE ROBERTS