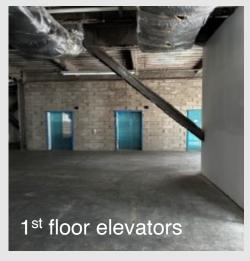

### details

- new construction
- · core & shell build out
- · one tenant only building- not divisible
- •56,000 SF
- rent: upon request

| typical floor size | 14,000 SF        |
|--------------------|------------------|
| cool & heating     | five 55 ton HVAC |
| elevators          | 3                |
| stairwells         | 3                |
| courtyard          | 28' x 200'       |