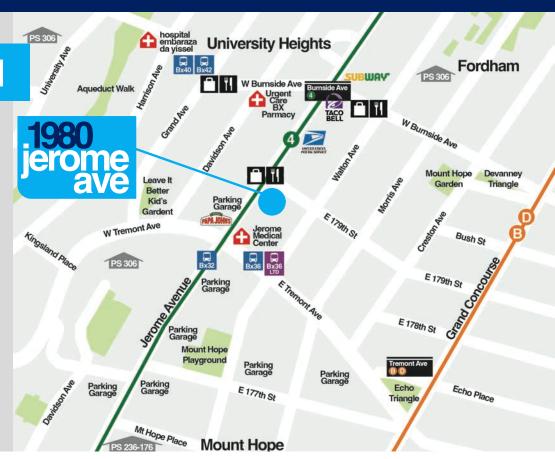

## neighborhood

### transportation

subway:

4 2 min walk

B D 6 min walk

bus:

Bx32 Bx40 Bx42

3 min walk