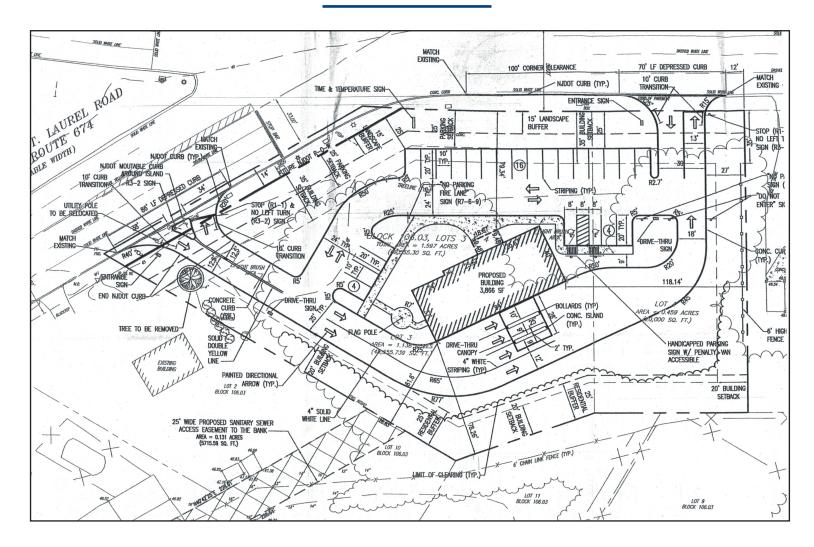

t exposure
- Traffic counts of 32,156 VPD

Brett Davidoff (Ext. 27)

bdavidoff@rosecommercial.com (856) 985-9522

Rose Commercial Real Estate is a full service commercial real estate firm, specializing in all facets of the industry ~ representing buyers and sellers, landlords and tenants as well as investors both big and small. Key to our growth is experience combined with in depth understanding of the South Jersey real estate market. But that alone is only a part of the comprehensive service we provide clients. With our unique CIRCLES FOR SUCCESS and start-to-finish commitment, we make things happen.

651 Route 73 North, Suite 111 • Marlton, NJ 08053 • Phone: (856) 985-9522 • Fax: (856) 985-9488





(856) 985-9522 • ROSECOMMERCIAL.COM

## 1302 ROUTE 38, HAINESPORT, NJ

## **SITE PLAN**