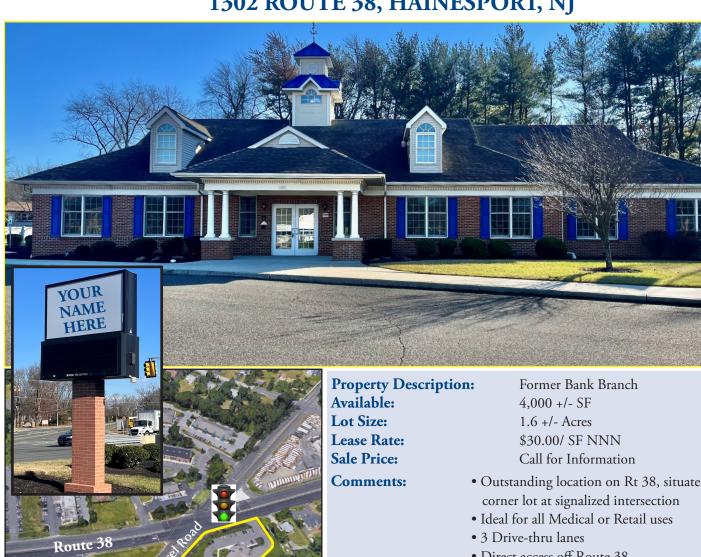

## 1302 ROUTE 38, HAINESPORT, NJ

Michelle Marinello (Ext. 28) mmarinello@rosecommercial.com (856) 985-9522

- Outstanding location on Rt 38, situated on
- Direct access off Route 38
- Abundant Parking spaces
- Existing 4,000 +/- sf with potential expansion up to 6,000+/- sf
- Digital pylon sign offering excellent exposure
- Traffic counts of 32,156 VPD

## 1302 ROUTE 38, HAINESPORT, NJ