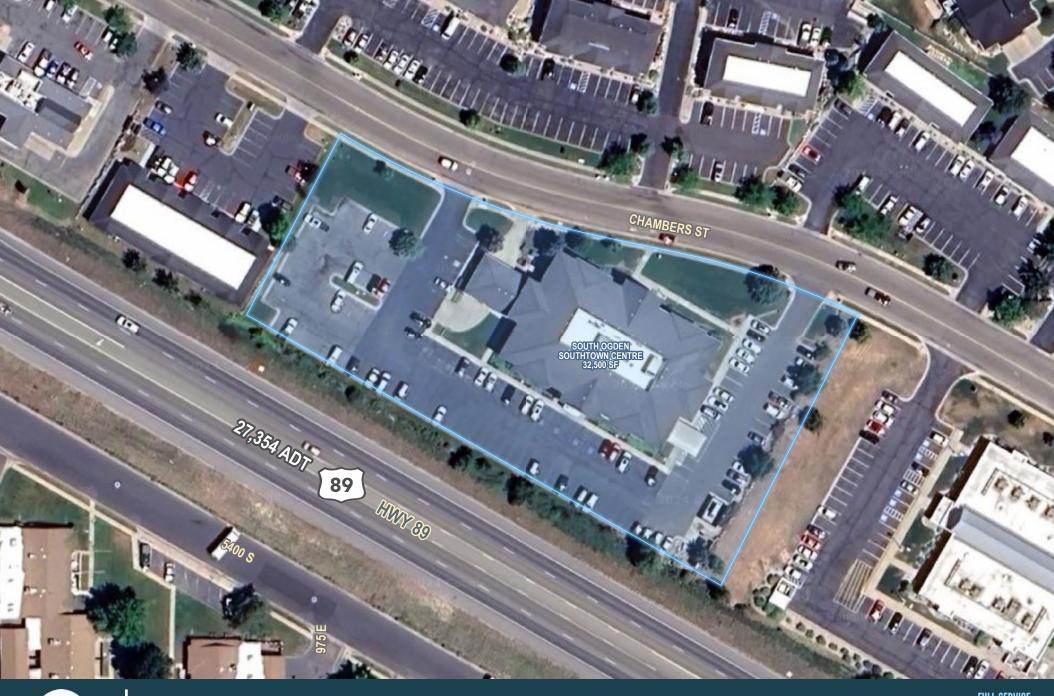

955 EAST CHAMBERS STREET, SOUTH OGDEN, UTAH 84403

#### **LEASE RATE: \$23.95/SF FULL SERVICE**

- Suite 100: 3,590 SF Available 1/1/2025
- Suite 200: 4,027 SF
- High visibility on Highway 89
- 137 parking stalls, 4:1,000 ratio
- Great professional/medical location
- Building and monument signage available
- Weekly in-suite janitorial included