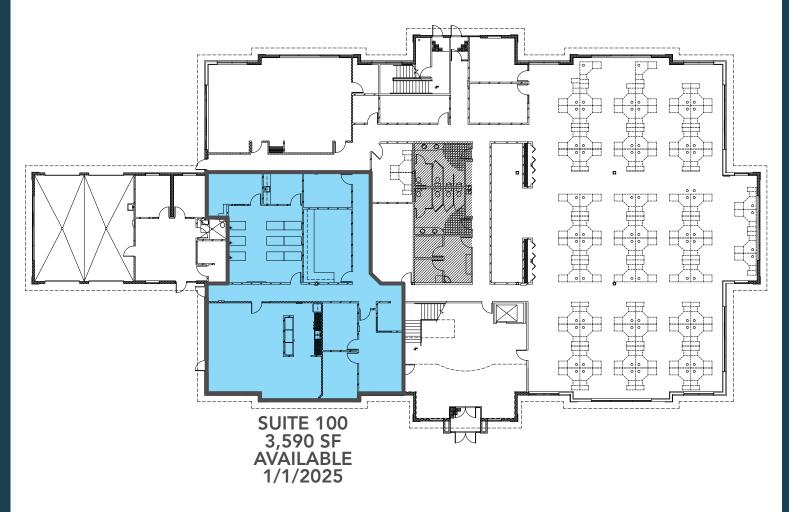

## **FIRST FLOOR**

#### **LEASE RATE: \$23.95/SF FULL SERVICE**

- Suite 100: 3,590 SF Available 1/1/2025
- Suite 200: 4,027 SF
- High visibility on Highway 89
- 137 parking stalls, 4:1,000 ratio
- Great professional/medical location
- Building and monument signage available
- Weekly in-suite janitorial included