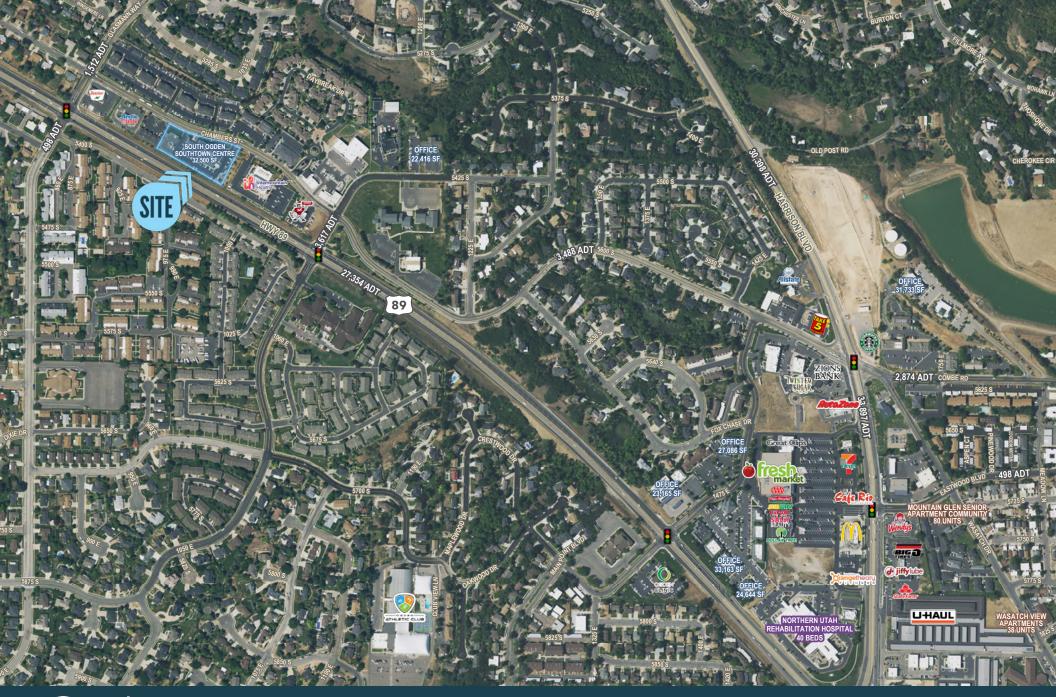

955 EAST CHAMBERS STREET, SOUTH OGDEN, UTAH 84403

#### **LEASE RATE: \$23.95/SF FULL SERVICE**

- Suite 100: 3,590 SF Available 1/1/2025
- Suite 200: 4,027 SF
- High visibility on Highway 89
- 137 parking stalls, 4:1,000 ratio
- Great professional/medical location
- Building and monument signage available
- Weekly in-suite janitorial included