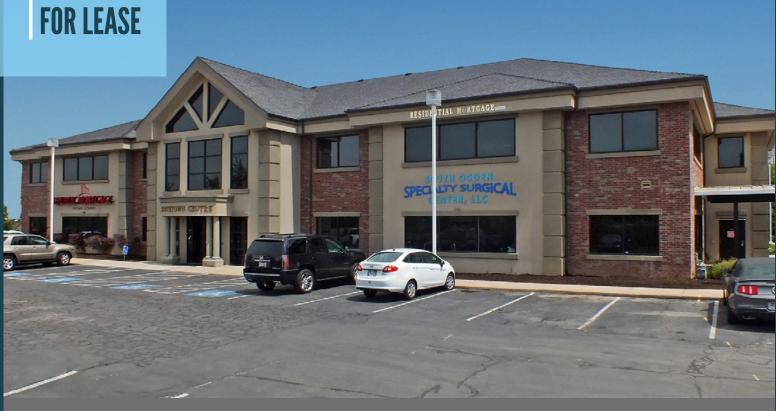

955 EAST CHAMBERS STREET, SOUTH OGDEN, UTAH 84403

#### **LEASE RATE: \$23.95/SF FULL SERVICE**

- Suite 100: 3,590 SF Available 1/1/2025
- Suite 200: 4,027 SF
- High visibility on Highway 89
- 137 parking stalls, 4:1,000 ratio
- Great professional/medical location
- Building and monument signage available
- Weekly in-suite janitorial included