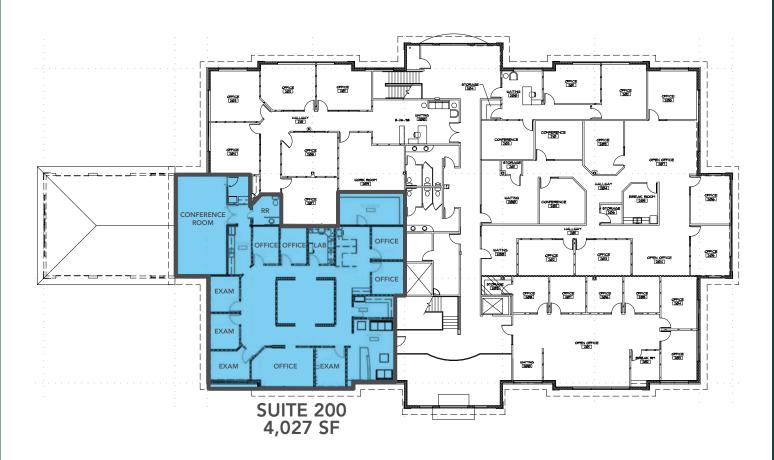

# **SECOND FLOOR**

#### **LEASE RATE: \$23.95/SF FULL SERVICE**

- Suite 100: 3,590 SF Available 1/1/2025
- Suite 200: 4,027 SF
- High visibility on Highway 89
- 137 parking stalls, 4:1,000 ratio
- Great professional/medical location
- Building and monument signage available
- Weekly in-suite janitorial included