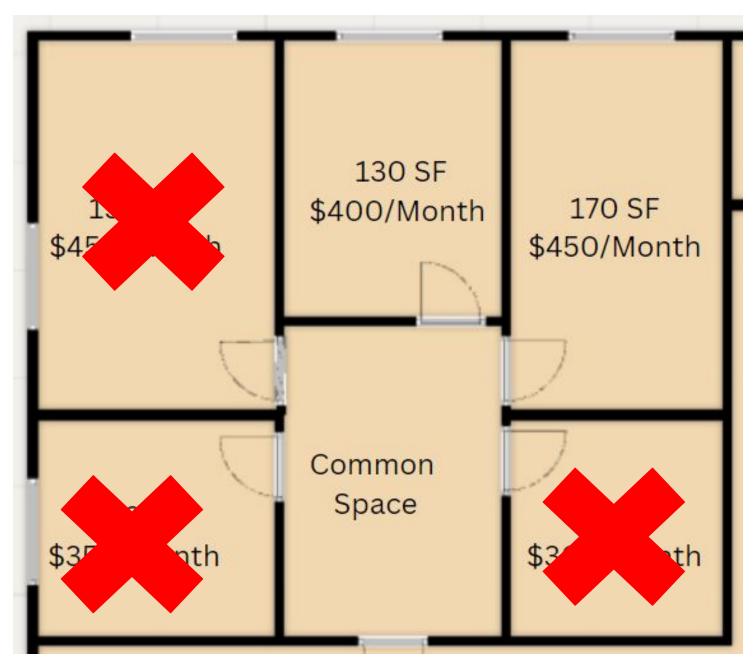

Space Use: Office 4.

Space Available: 130-170SF Several Single Offices Available

from \$400-\$450/Month. **Rental Rate:** \$400-450/ Month

Suite E

Service Type: Full Service Layout and Pricing on Page 5.

Space Use: Office

## Spaces Available in Suite E