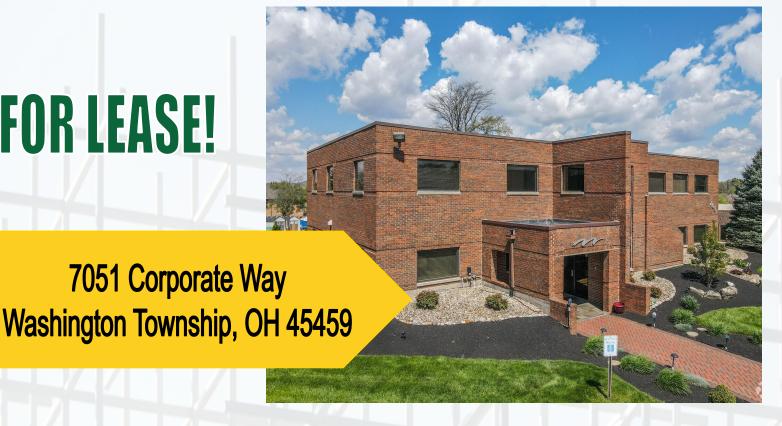

## **FOR LEASE!**

## CENTERVILLE/WASHINGTON TOWNSHIP OFFICE SUITES!

Variety of spaces Available in 9810 SF Office Building in Washington Township with no local earnings tax. All spaces are on second level of the building and share a corridor, eating area, kitchenette, and bathrooms. There is no elevator. TI may be available.