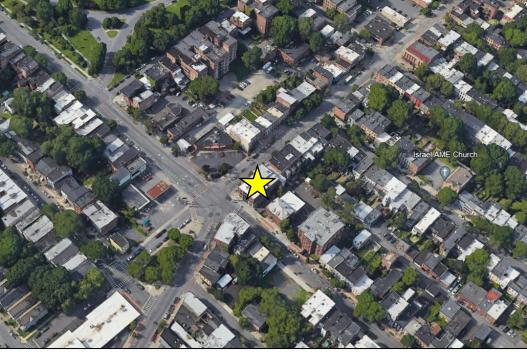

## +/-2,400 SF STREET-LEVEL RETAIL SPACE

PROMINENT LOCATION AT INTERSECTION OF LARK STREET, MADISON AVENUE, & DELAWARE AVENUE LOCATED IN THE HEART OF DOWNTOWN ALBANY CORNER STOREFRONT WITH FRONTAGE ON LARK & MADISON FIRST GENERATION RETAIL SPACE STEPS FROM WASHINGTON PARK AND ALBANY MEDICAL CENTER ABUNDANT NATURAL LIGHT DIRECTLY ON PUBLIC BUS ROUTE IDEAL FOR RETAIL, OFFICE, MEDICAL, DENTAL, SALON, CAFÉ, BAKERY, DELI, YOGA, GYM AND MANY OTHER USES

## AVAILABLE FOR LEASE

\$4,800 NNN PER MONTH (\$24.00 NNN PSF)