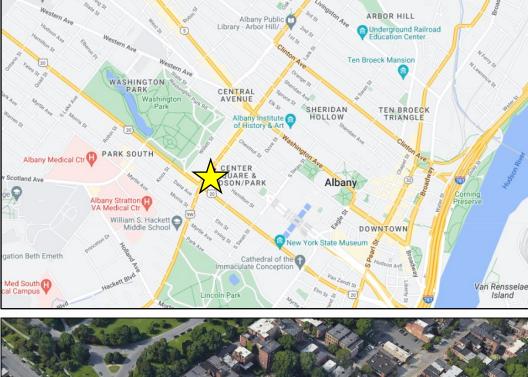

E AVENUE LOCATED IN THE HEART OF DOWNTOWN ALBANY CORNER STOREFRONT WITH FRONTAGE ON LARK & MADISON FIRST GENERATION RETAIL SPACE STEPS FROM WASHINGTON PARK AND ALBANY MEDICAL CENTER ABUNDANT NATURAL LIGHT DIRECTLY ON PUBLIC BUS ROUTE IDEAL FOR RETAIL, OFFICE, MEDICAL, DENTAL, SALON, CAFÉ, BAKERY, DELI, YOGA, GYM AND MANY OTHER USES

FOR MORE **INFORMATION** PLEASE CONTACT

## **KYLE J. BRADLEY, CPA**

NYS Licensed Real Estate Salesperson (845) 325-1568 mobile KBradley@CarrowRealEstate.com

#### RUDY R. LYNCH, CCIM NYS Licensed Associate Real Estate Broker (518) 337-3705 mobile Rudy@CarrowRealEstate.com

## AVAILABLE FOR LEASE

\$4,800 NNN PER MONTH (\$24.00 NNN PSF)



## NET CHARGES ARE ESTIMATED AT +/- \$4.90 PSF



Adding Value Through Professional Real Estate Services

## FOR LEASE







FOR MORE INFORMATION PLEASE CONTACT **KYLE J. BRADLEY, CPA** NYS Licensed Real Estate Salesperson (845) 325-1568 mobile KBradley@CarrowRealEstate.com



Adding Value Through Professional Real Estate Services

FOR LEASE

> EXTERIOR PHOTOS







-

11





FOR MORE INFORMATION PLEASE CONTACT **KYLE J. BRADLEY, CPA** NYS Licensed Real Estate Salesperson (845) 325-1568 mobile KBradley@CarrowRealEstate.com

RUDY R. LYNCH, CCIM NYS Licensed Associate Real Estate Broker (518) 337-3705 mobile Rudy@CarrowRealEstate.com

Adding Value Through Professional Real Estate Services



the information herein has not been verified, and is provided without warranty unless otherwise guaranteed in writing, readers are advised to investigate and verify same prior to entering into a transaction.

## FOR LEAS