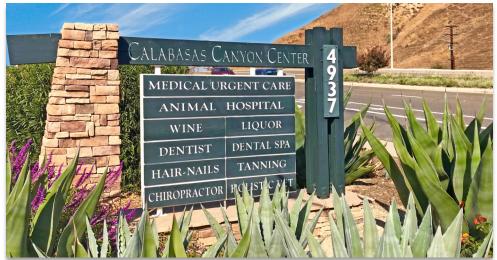

#### **AREA AMENITIES**

- Situated just south of the 101 Freeway on Las Virgenes Road with over 200,000 cars per day
- Join neighboring retailers including Albertsons, McDonald's, Taco Bell, Starbucks, and many more