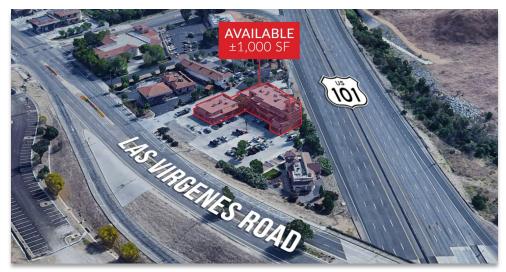

#### **PROPERTY FEATURES**

- ±1,000 SF available
- Second-floor office/retail space
- Highly visible from the 101 Freeway
- Freeway signage potentially available
- Great medical and professional neighbor synergy

#### **AREA AMENITIES**

- Situated just south of the 101 Freeway on Las Virgenes Road with over 200,000 cars per day
- Join neighboring retailers including Albertsons, McDonald's, Taco Bell, Starbucks, and many more