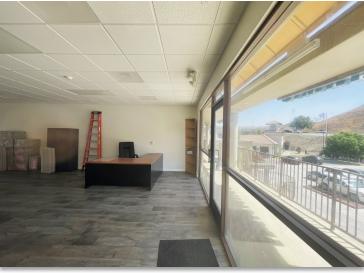

#### **PROPERTY FEATURES**

- ±1,000 SF available
- Second-floor office/retail space
- Highly visible from the 101 Freeway
- Freeway signage potentially available
- Great medical and professional neighbor synergy