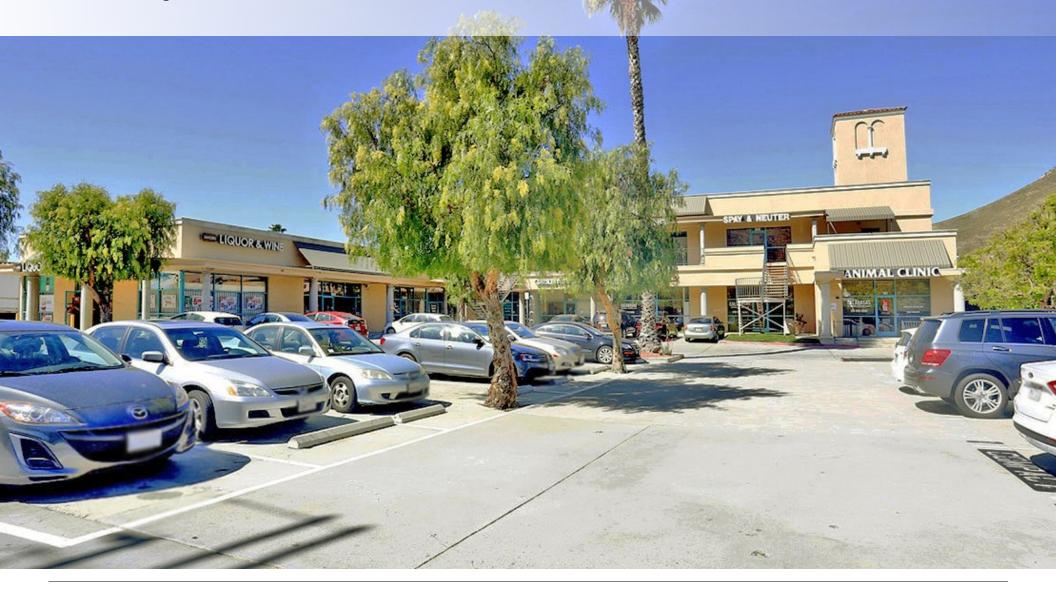

#### **PROPERTY FEATURES**

- ±1,000 SF available
- Second-floor office/retail space
- Highly visible from the 101 Freeway
- Freeway signage potentially available
- Great medical and professional neighbor synergy

#### **AREA AMENITIES**

- Situated just south of the 101 Freeway on Las Virgenes Road with over 200,000 cars per day
- Join neighboring retailers including Albertsons, McDonald's, Taco Bell, Starbucks, and many more