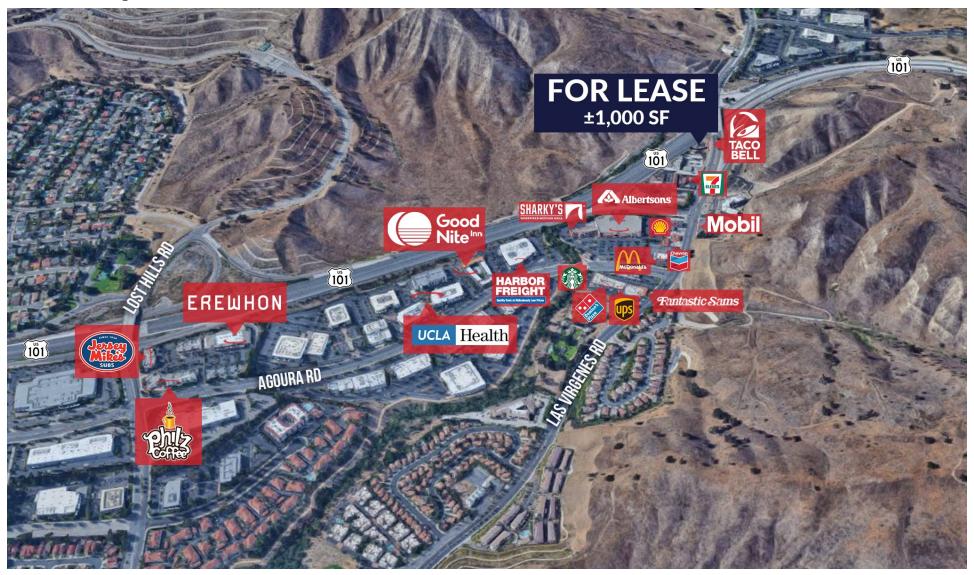

#### **AREA AMENITIES**

- Situated just south of the 101 Freeway on Las Virgenes Road with over 200,000 cars per day
- Join neighboring retailers including Albertsons, McDonald's, Taco Bell, Starbucks, and many more

| DEMOS          | 1 MILE                                  | 3 MILE    | 5 MILE    |
|----------------|-----------------------------------------|-----------|-----------|
| Population     | 4,092                                   | 22,758    | 87,271    |
| Avg. HH Income | \$151,492                               | \$158,224 | \$163,988 |
| Daytime Pop    | 3,382                                   | 18,929    | 73,736    |
| Traffic Count  | ± 192,666 cars per day (101 FWY)        |           |           |
|                | ± 33,530 cars per day (Las Virgenes Rd) |           |           |