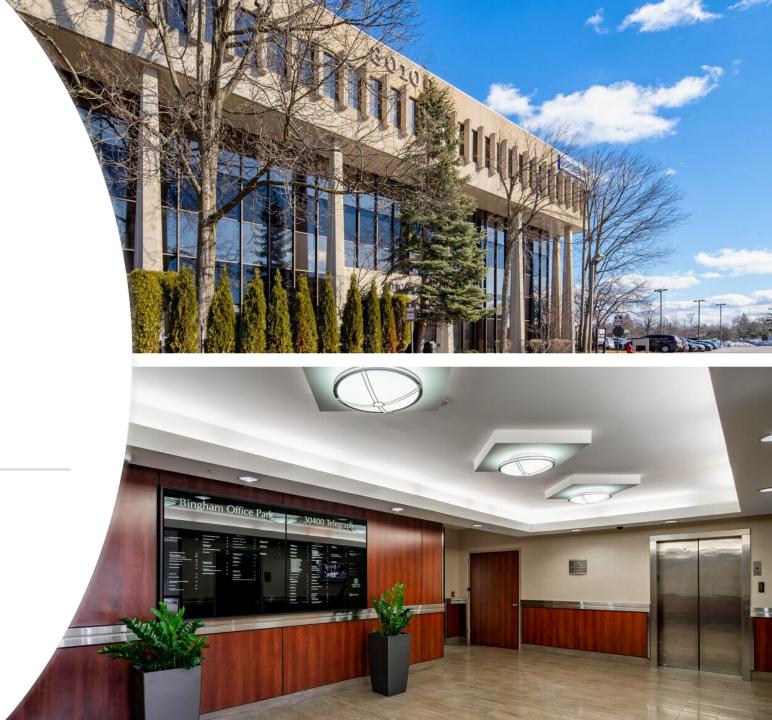

## Bingham Office Park

30400 Telegraph Rd, Bingham Farms, 48025

Bingham Office Park, located at 30100 and 30400 Telegraph Road in Bingham Farms, offers premium office space set in a serene, park-like environment. The 324,985-square-foot complex features two buildings with natural light-filled, window-lined façades and landscaped outdoor seating. It offers a variety of move-in-ready suites and customizable spaces to suit diverse business needs. Amenities include a large conference room, signage options, and proximity to dining, shopping, and services.