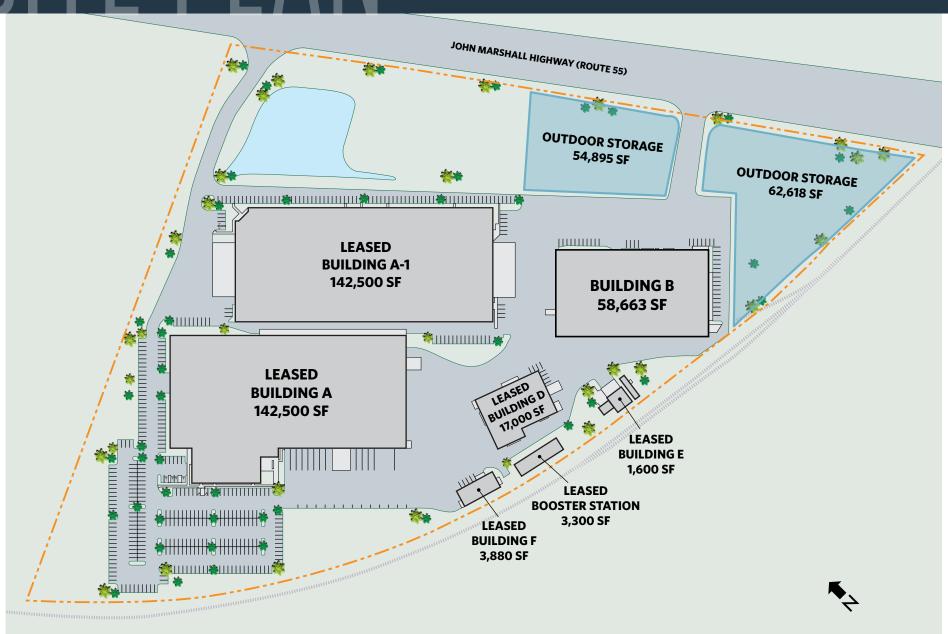

# SITE PLANI

### **AVAILABILITY**

- Outdoor Storage
  - Lot 1 54,895 SF
  - Lot 2 62,618 SF —

- \$4.00 PSF NNN