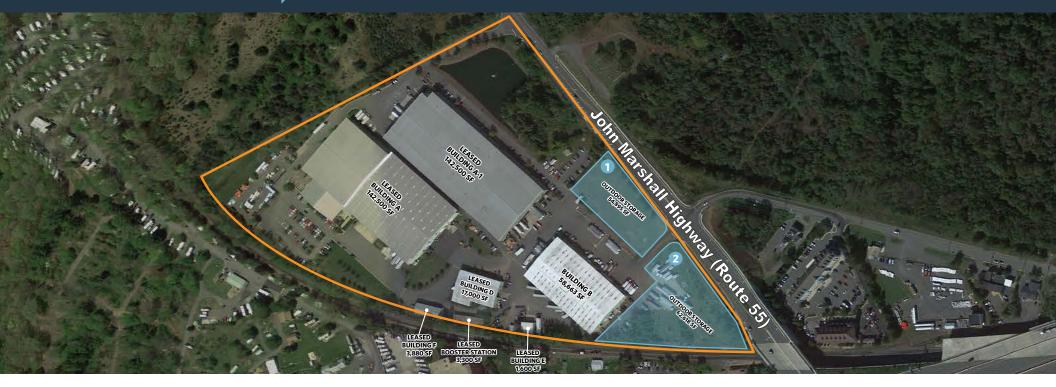

# GAINESVILLE BUSINESS PARK

14235 JOHN MARSHALL HWY, GAINESVILLE, VA 20155, PRINCE WILLIAM COUNTY

### **AVAILABILITY**

- Outdoor Storage
  - Lot 1 54,895 SF
  - Lot 2 62,618 SF —

- \$4.00 PSF NNN

## **PROPERTY HIGHLIGHTS**

- Zoned M-1 Heavy Industrial
- Great location off I-66, on the corner of Route 50 and Route 29

cstewart@klnb.com 703-268-2732

rgoeller@klnb.com 703-268-2731