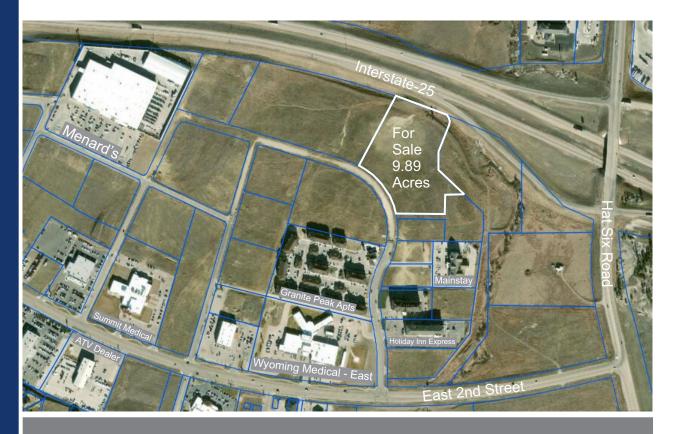

## Lot 14 Park Ridge Medical Campus No. 2 Sales Price: \$1,938,600

Property Address: 461 Granite Peak Drive, Casper, WY 82609

Zoning: Planned Unit Development

Acres: 9.89

Utilities: All utilities are on or near the property line.

This parcel is located East of Menard's and North of the Mainstay Suites in East Casper. It's also located near the East Casper Medical Facilities. It has I-25 visibility and convenient access. This is an excellent location for a distributor, dealership or flex Facility.