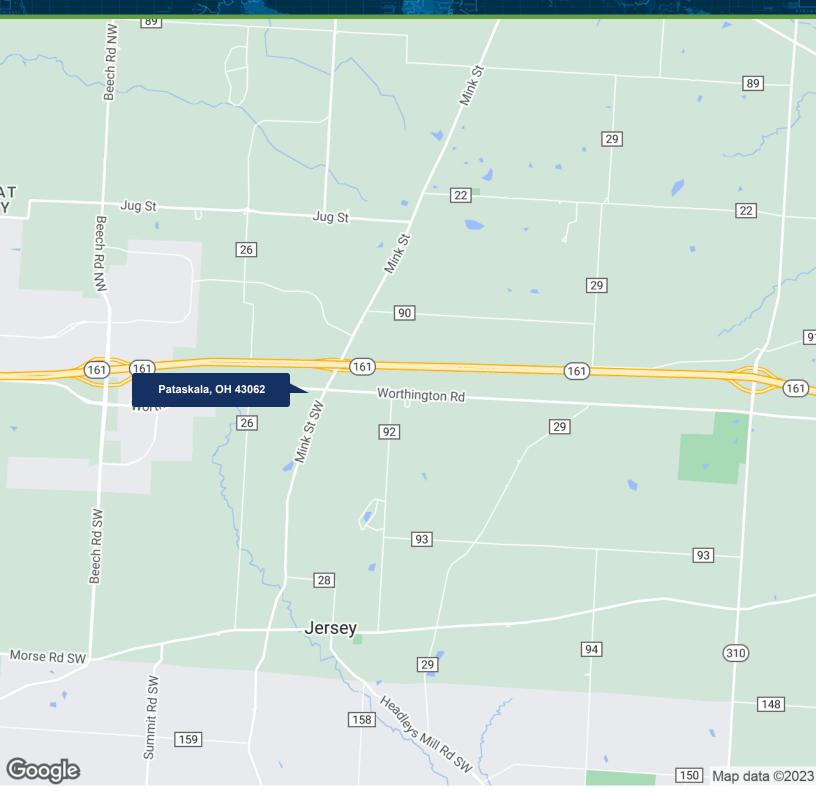

# Commercial Site Available for Lease in Licking County 11906 WORTHINGTON ROAD, PATASKALA, OH 43062

#### **PROPERTY DESCRIPTION**

Located in Jersey Township near the new Intel project. \$4,000/month NNN. Terms & utilities to be negotiated.

### **PROPERTY HIGHLIGHTS**

- Zoned Commercial
- Minutes from Intel Project
- Enjoy on-off highway access