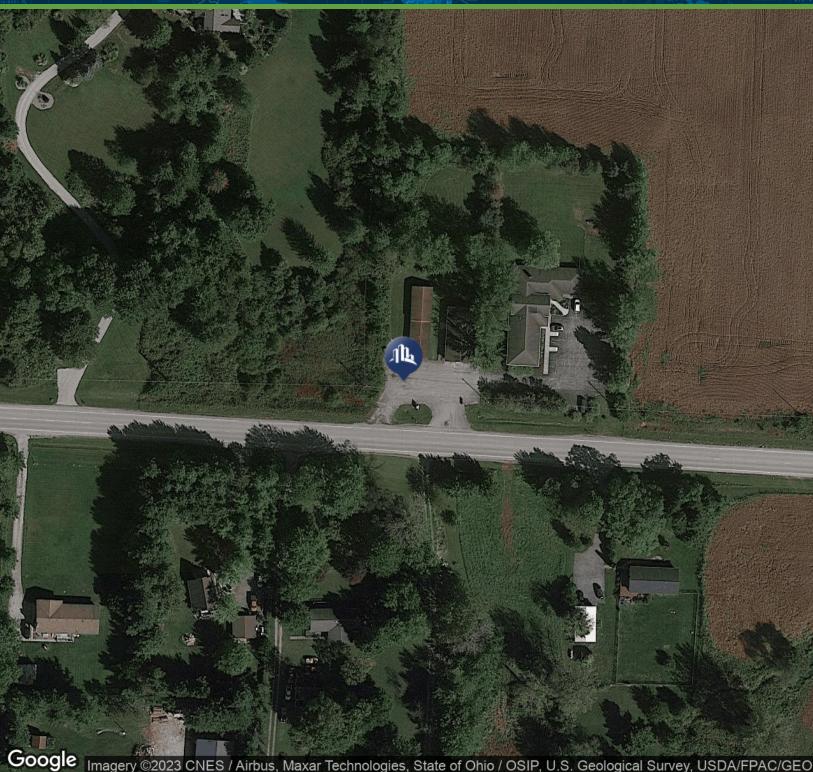

# Commercial Site Available for Lease in Licking County 11906 WORTHINGTON ROAD, PATASKALA, OH 43062

#### **PROPERTY DESCRIPTION**

Located in Jersey Township near the new Intel project. \$4,000/month NNN. Terms & utilities to be negotiated.

### **PROPERTY HIGHLIGHTS**

- Zoned Commercial
- Minutes from Intel Project
- Enjoy on-off highway access

# **Ground Lease**

**FOR LEASE** 

CNES Maxar Technologies, State of Ohio / OSIP, U.S. Geological Survey, USDA/FPAC/GEO Airbus, 2023

**Tim Treasure** PRINCIPAL

614.403.8162 tim.treasure@sperrycga.com OH #2009002222