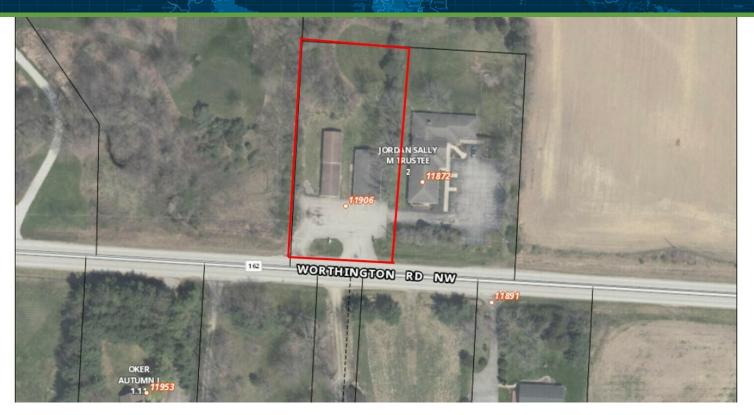

#### **PROPERTY DESCRIPTION**

Located in Jersey Township near the new Intel project. \$4,000/month NNN. Terms & utilities to be negotiated.

### **PROPERTY HIGHLIGHTS**

- Zoned Commercial
- Minutes from Intel Project
- Enjoy on-off highway access

#### **OFFERING SUMMARY**

| Lease Rate:   | \$4,000.00 per month<br>(NNN) |
|---------------|-------------------------------|
| Available SF: | 1 Acre                        |
| Lot Size:     | 1 Acre                        |
| LOT SIZE.     | IACRE                         |