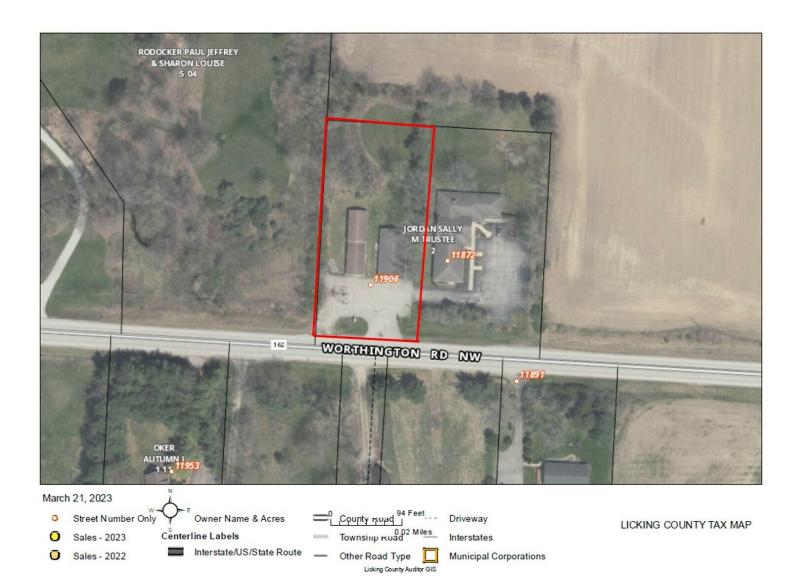

# Commercial Site Available for Lease in Licking County 11906 WORTHINGTON ROAD, PATASKALA, OH 43062

#### **PROPERTY DESCRIPTION**

Located in Jersey Township near the new Intel project. \$4,000/month NNN. Terms & utilities to be negotiated.

#### **OFFERING SUMMARY**

| Lease Rate:   | \$4,000.00 per month<br>(NNN) |
|---------------|-------------------------------|
| Available SF: | 1 Acre                        |
| Lot Size:     | 1 Acre                        |
| LOT SIZE.     | IACRE                         |