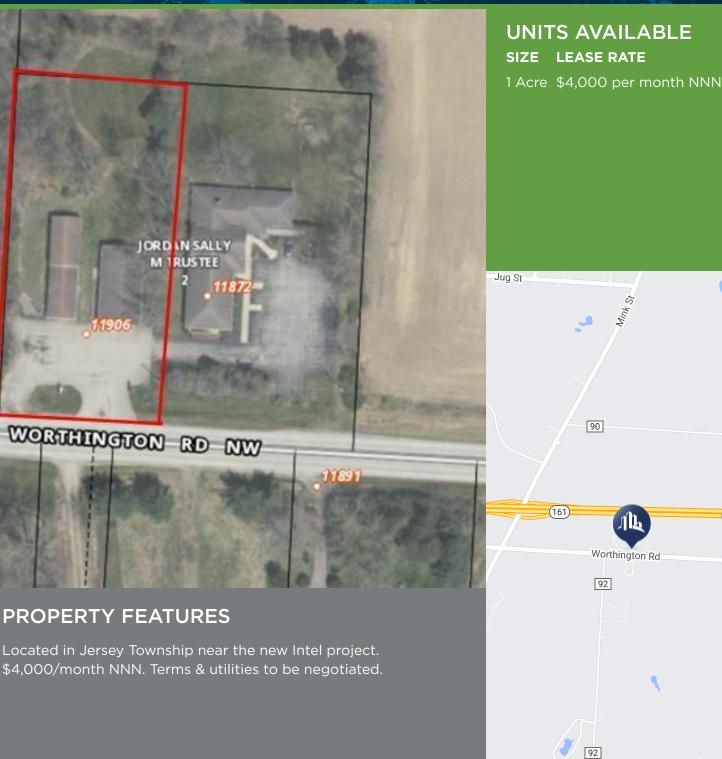

#### **PROPERTY DESCRIPTION**

Located in Jersey Township near the new Intel project. \$4,000/month NNN. Terms & utilities to be negotiated.

### **PROPERTY HIGHLIGHTS**

- Zoned Commercial
- Minutes from Intel Project
- Enjoy on-off highway access

#### **OFFERING SUMMARY**

| Lease Rate:   | \$4,000.00 per month<br>(NNN) |
|---------------|-------------------------------|
| Available SF: | 1 Acre                        |
| Lot Size:     | 1 Acre                        |
| LOT SIZE.     | IACRE                         |