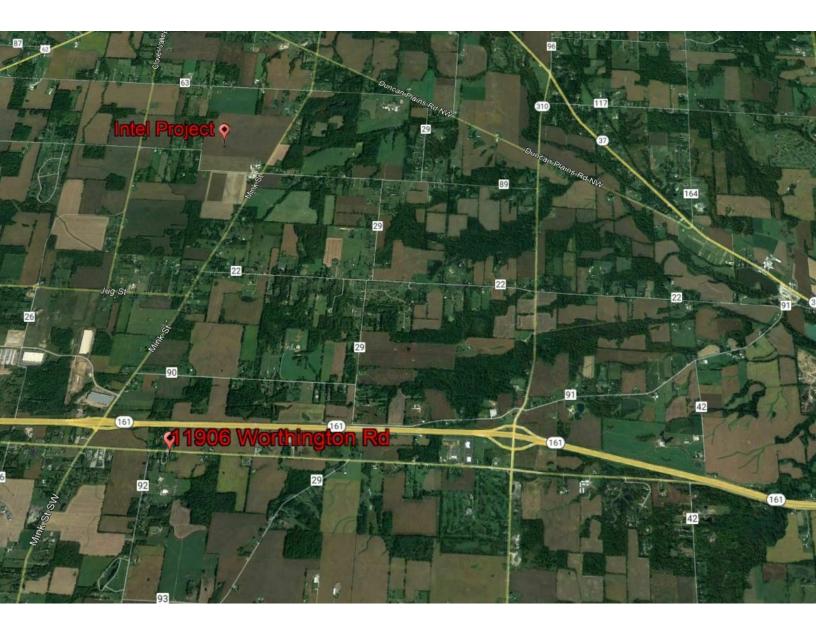

#### **PROPERTY DESCRIPTION**

Located in Jersey Township near the new Intel project. \$4,000/month NNN. Terms & utilities to be negotiated.

### **PROPERTY HIGHLIGHTS**

- Zoned Commercial
- Minutes from Intel Project
- Enjoy on-off highway access