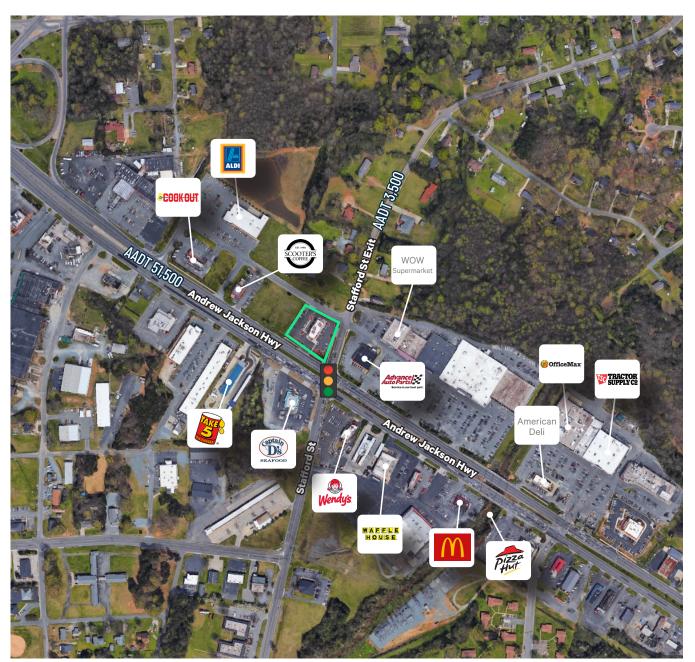

#### Site Details

1302 W Roosevelt Blvd Monroe, NC 28110

- + 2<sup>nd</sup> generation QSR with drive-thru available for sublease
- + 3,176 SF situated on approximately 0.78 AC
- + Sublease term: through 12/31/33 with options
- + Well positioned on Roosevelt Blvd at a signalized intersection