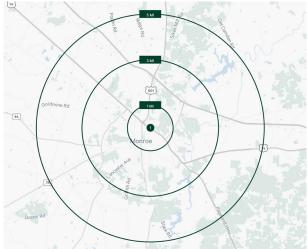

| 2024 Demographics       | 1 Mile   | 3 Miles  | 5 Miles  |
|-------------------------|----------|----------|----------|
| Median Household Income | \$52,081 | \$62,713 | \$71,233 |
| Population              | 4,015    | 27,629   | 45,524   |
| Daytime Population      | 8,294    | 39,188   | 55,016   |
| 2022 Households         | 1,230    | 8,972    | 14,796   |