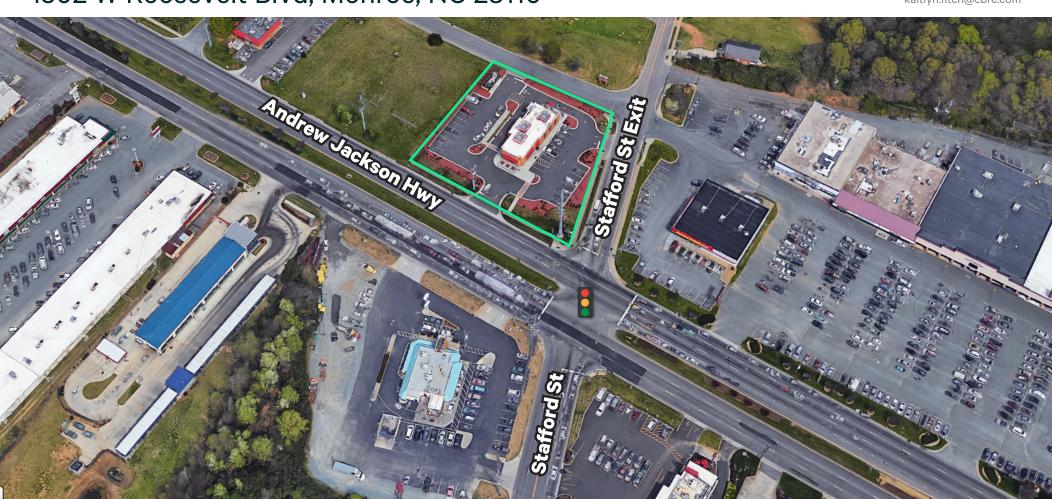

#### Site Details

1302 W Roosevelt Blvd Monroe, NC 28110

- + 2<sup>nd</sup> generation QSR with drive-thru available for sublease
- + 3,176 SF situated on approximately 0.78 AC
- + Sublease term: through 12/31/33 with options
- + Well positioned on Roosevelt Blvd at a signalized intersection