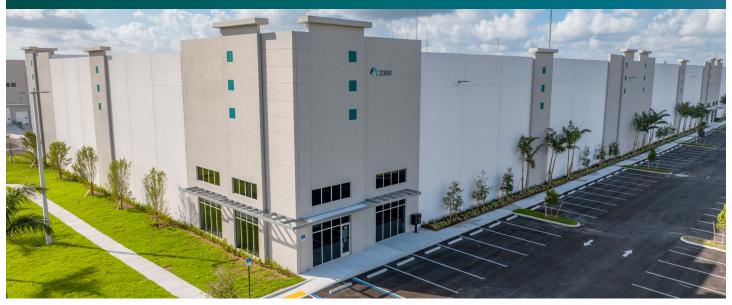

# 92,827 - 186,105 SF

**PRO**LOGIS®

Industrial Space For Lease

# Prologis Seneca Park 1100

2300 Commerce Center Way Pembroke Park, FL 33025 USA

### **FACILITY**

- New construction building:
  - Building 1100: 92,827 186,105 SF
    - Suite 100 3,207 SF Office, 30 Docks, 1 Oversized Drive-in door
    - Suite 200 3,207 SF Office, 30 Docks, 1 Oversized Drive-in door
- 54' x 49'6" typical column spacing
- 36' clear ceiling height
- LED lighting
- 60' speed bay
- 210'-2 building depth
- 60 dock high doors, 2 drive-in doors
- 185' shared truck court
- 164 parking spaces
- Available Immediately