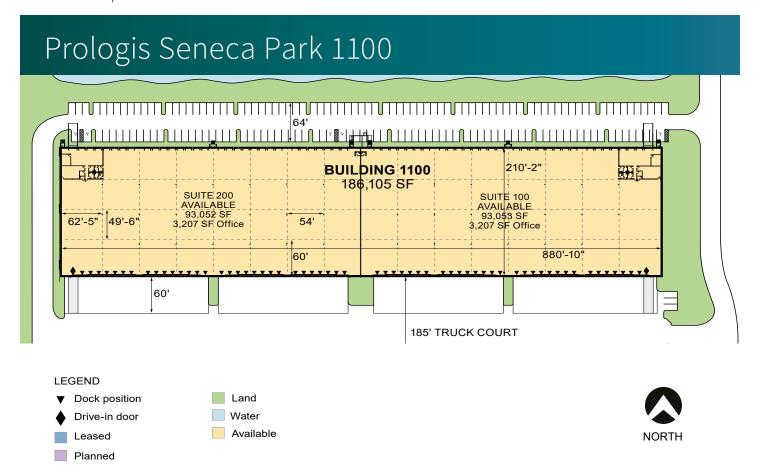

# Prologis Seneca Park 1100

2300 Commerce Center Way Pembroke Park, FL 33025 USA

### **FACILITY**

- New construction building:
  - Building 1100: 92,827 186,105 SF
    - Suite 100 3,207 SF Office, 30 Docks, 1 Oversized Drive-in door
    - Suite 200 3,207 SF Office, 30 Docks, 1 Oversized Drive-in door
- 54' x 49'6" typical column spacing
- 36' clear ceiling height
- LED lighting
- 60' speed bay
- 210'-2 building depth
- 60 dock high doors, 2 drive-in doors
- 185' shared truck court
- 164 parking spaces
- Available Immediately