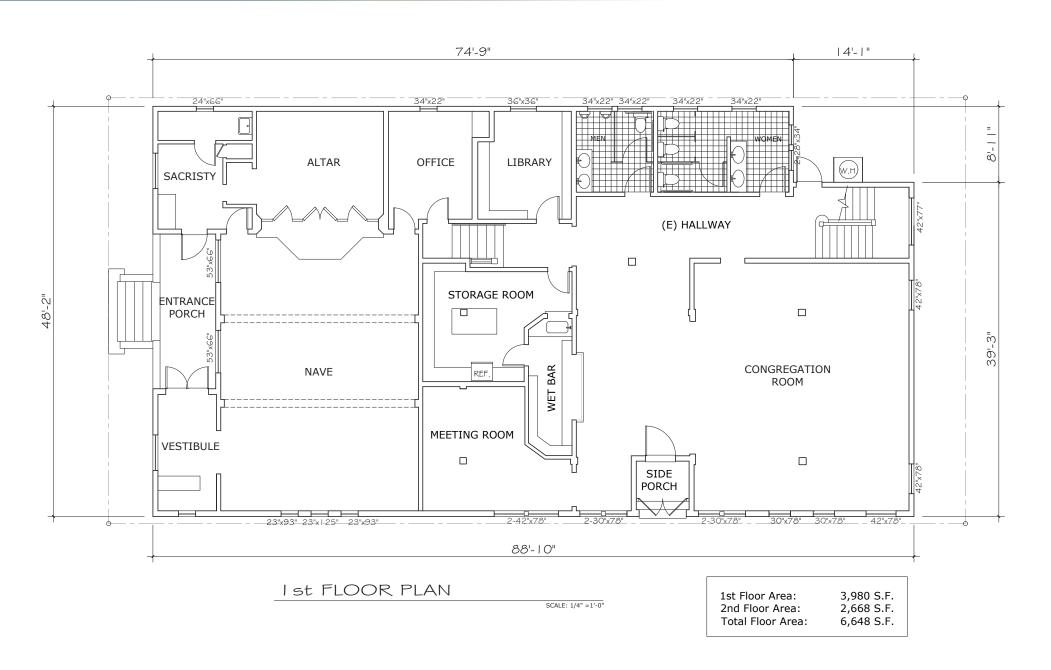

#### FLOOR PLAN 1ST FLOOR

#### FLOOR PLAN 2ND FLOOR

2nd FLOOR PLAN

SCALE: 1/4" = 1'-0"

1st Floor Area: 3,980 S.F. 2nd Floor Area: 2,668 S.F. Total Floor Area: 6,648 S.F.