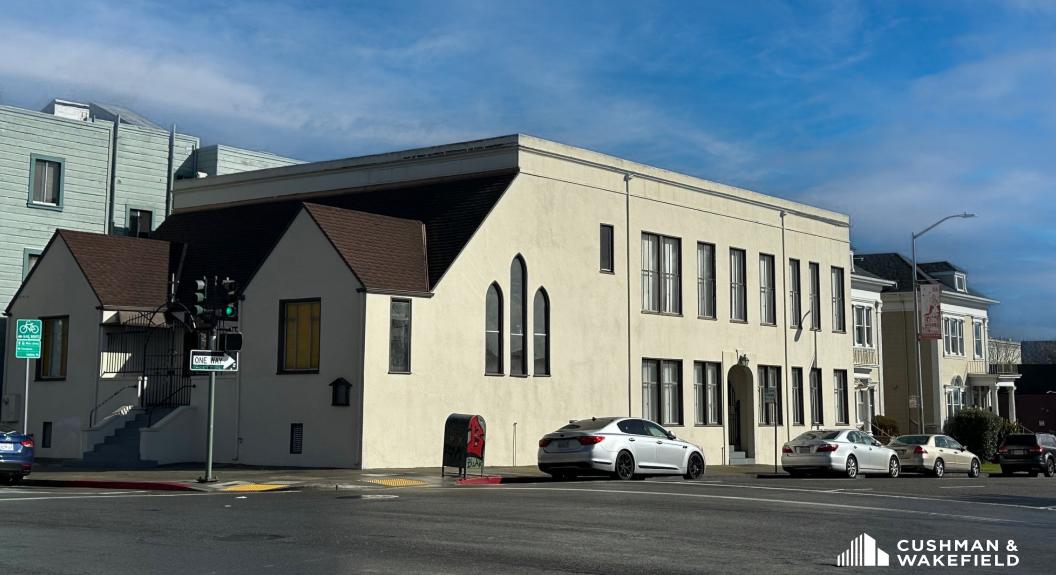

### FOR SALE: ±6,648 SF 949<sup>th</sup> Street, Oakland, CA Corner of 9<sup>th</sup> & Oak Street

#### PROPERTY HIGHLIGHTS

- · Phenomenal Lake Merritt Location Transit Oriented Site
- Located Directly Across from Lake Merritt BART Station
- Freestanding 6,648 SF Building
- Prime Corner Location at 9<sup>th</sup> & Oak Street
- Currently occupied by the Serbian Orthodox Church,
   Community & Education Center
- Within One Block to Laney College, Oakland Museum,
   Henry J Kaiser Convention Center
- Walking distance to Chinatown, Central Business
   District, Lake Merritt and Jack London Square
- Zoning: D-LM-2 Allows for Commercial Use, Community
   Assembly & Education, Civic Uses, Limited Childcare,