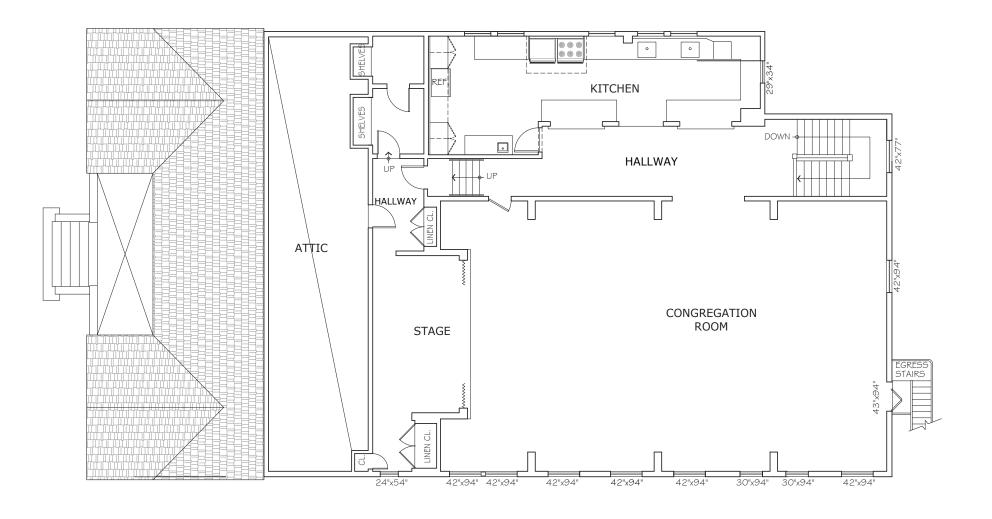

#### FLOOR PLAN 2ND FLOOR

2nd FLOOR PLAN

SCALE: 1/4" = 1'-0"

1st Floor Area: 3,980 S.F. 2nd Floor Area: 2,668 S.F. Total Floor Area: 6,648 S.F.