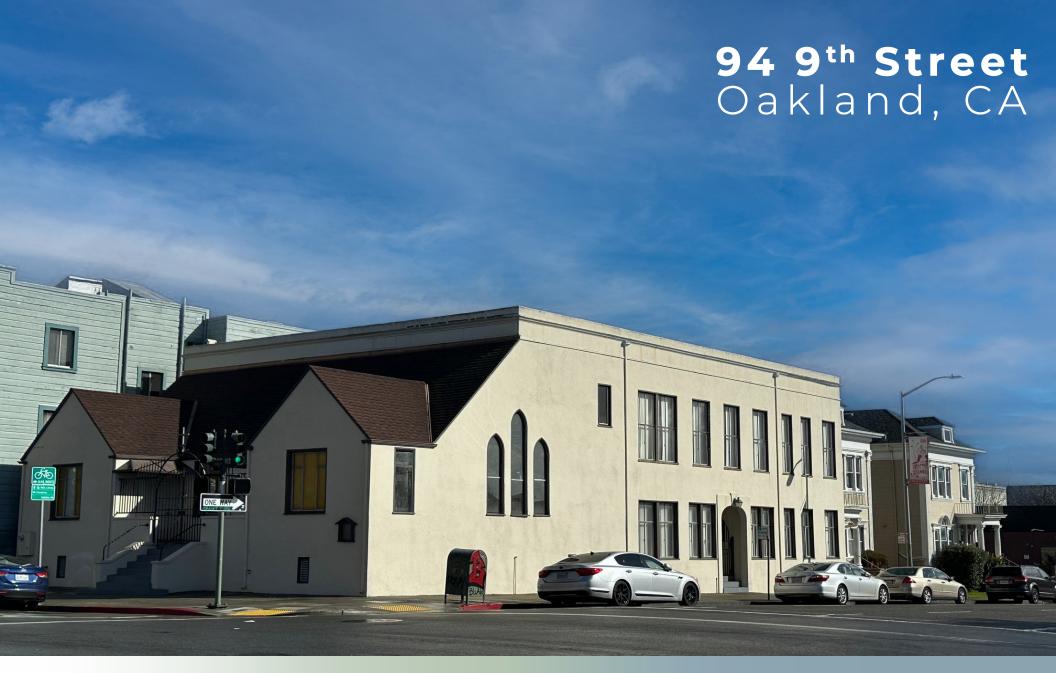

### FOR SALE: ±6,648 SF 949<sup>th</sup> Street, Oakland, CA Corner of 9<sup>th</sup> & Oak Street

#### PROPERTY HIGHLIGHTS

- · Phenomenal Lake Merritt Location Transit Oriented Site
- Located Directly Across from Lake Merritt BART Station
- Freestanding 6,648 SF Building
- Prime Corner Location at 9<sup>th</sup> & Oak Street
- Currently occupied by the Serbian Orthodox Church,
   Community & Education Center
- Within One Block to Laney College, Oakland Museum,
   Henry J Kaiser Convention Center
- Walking distance to Chinatown, Central Business
   District, Lake Merritt and Jack London Square
- Zoning: D-LM-2 Allows for Commercial Use, Community
   Assembly & Education, Civic Uses, Limited Childcare,