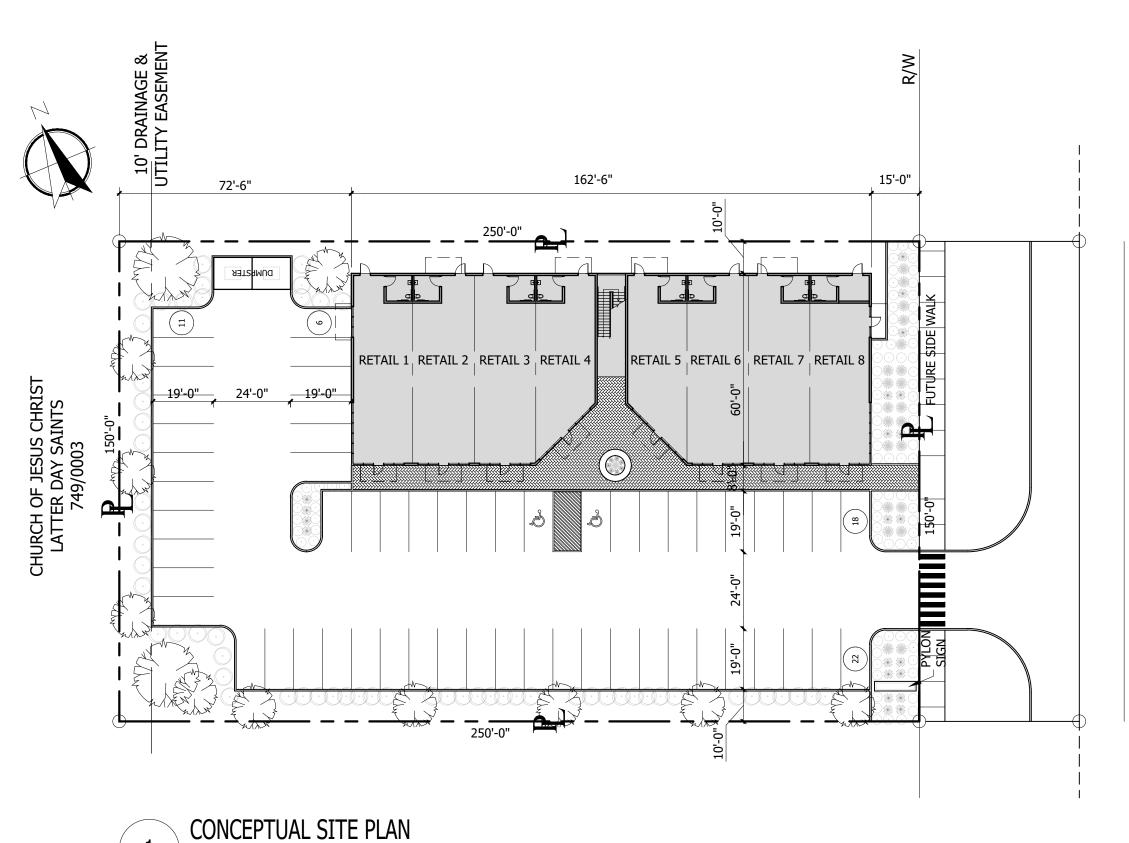

| SITE DATA        |           |         |
|------------------|-----------|---------|
| AREA             | 1.0 ACRE  | PARKING |
| RETAIL AREA      | 9,075 SF  | 31      |
| APARTMENT AREA   | 19,320 SF | -       |
| (8).2 BEDS       | -         | 12      |
| (8).1 BEDS       | -         | 12      |
| BUILDING AREA    | 28,395 SF | -       |
| PARKING REQUIRED | -         | 55      |
| PARKING PROVIDED | -         | 57      |

US HWY 21 (CHARLOTTE HWY) 98' PUBLIC R/W

> MOORESVILLE, NC 28117

This is conceptual site plan only. Do not purchase site until reviewed by local planner & civil engineer. Your civil engineer must verify the zoning, setbacks, utility location and sizes, green space requirements parking requirements, landscape requirements and grading for ADA accessibility with the city/county/state prior to getting started with engineering.

1" = 30'-0"