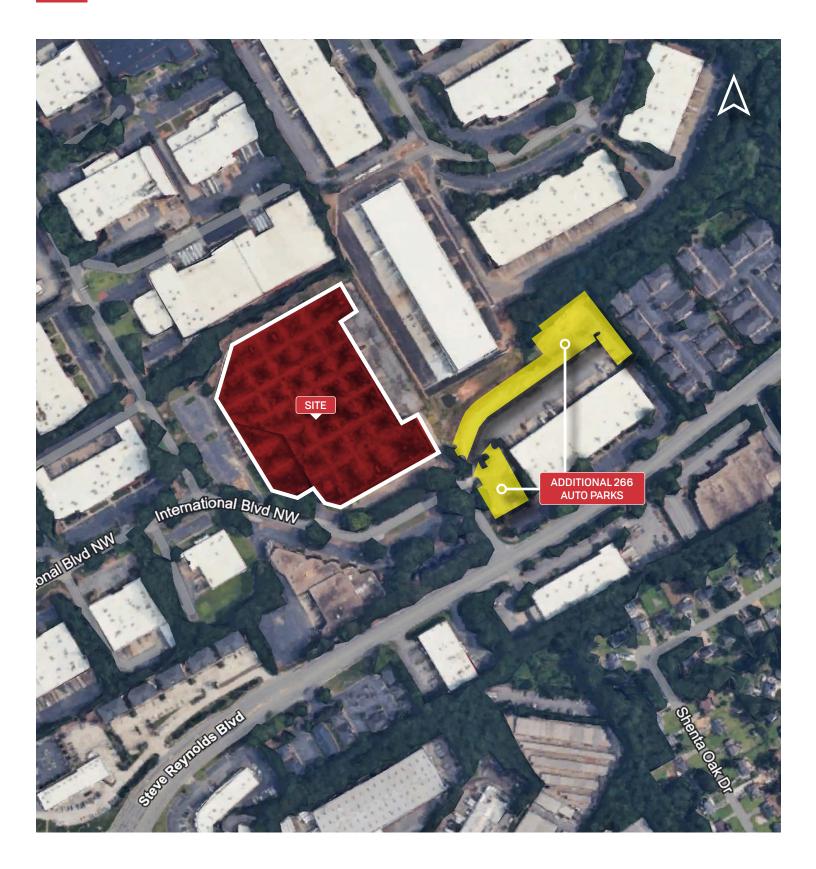

#### PROPERTY HIGHLIGHTS

- 249,200 SF Rear Load Warehouse on 10.578 acres
- 29,100 SF Office Space
- 100% HVAC Warehouse
- 23' Ceiling Height
- 16 Dock High Doors (8' x 10')
- 2 Drive-in Doors (8' x 10' ramped)
- 115' Deep Truck Court with 50' apron
- Class II Sprinkler System

- 428 Total Auto Parks
  - o 162 Auto Parks
  - o 266 Additional Parks Available
- 440' Building Depth
- 40' x 40' Column Spacing
- Brick Construction with **EPDM** Roof
- 12,000 Amps of Power
  - (2) 1,000 KVA Transformers
  - (1) 1,500 KVA Transformer
- Built in 1985