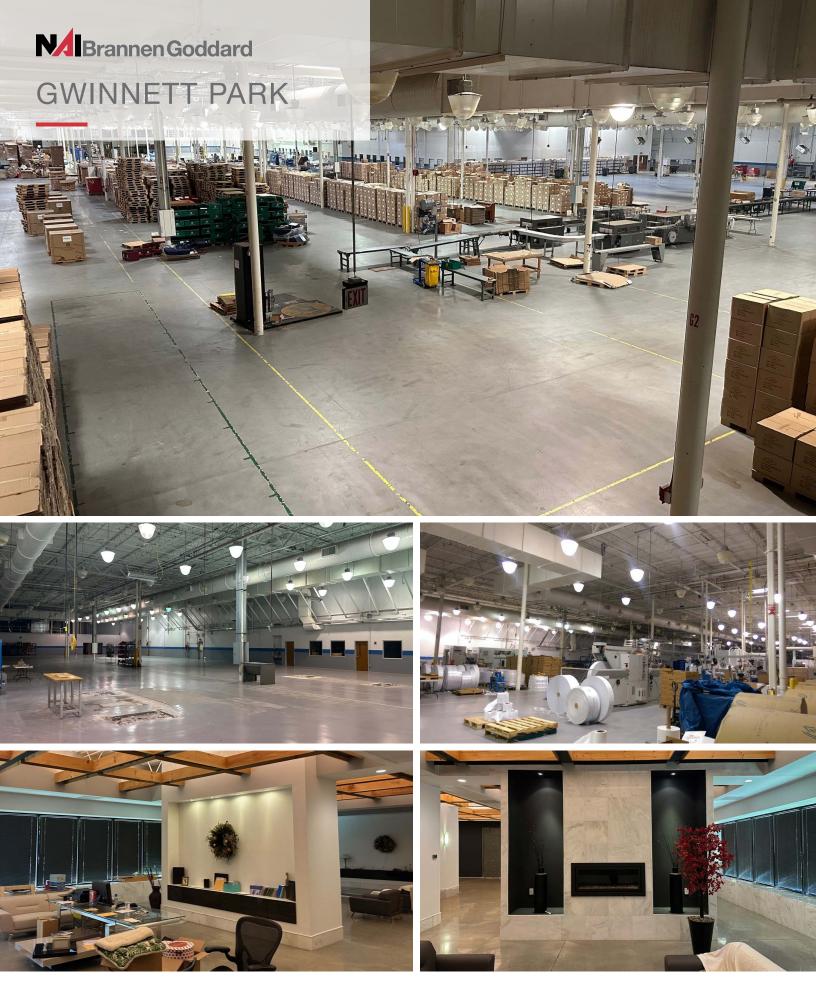

### **GWINNETT PARK**

4245 International Blvd | Norcross, GA 30093

#### PROPERTY HIGHLIGHTS

- 249,200 SF Rear Load Warehouse on 10.578 acres
- 29,100 SF Office Space
- 100% HVAC Warehouse
- 23' Ceiling Height
- 16 Dock High Doors (8' x 10')
- 2 Drive-in Doors (8' x 10' ramped)
- 115' Deep Truck Court with 50' apron
- Class II Sprinkler System

- 428 Total Auto Parks
  - o 162 Auto Parks
  - o 266 Additional Parks Available
- 440' Building Depth
- 40' x 40' Column Spacing
- Brick Construction with **EPDM** Roof
- 12,000 Amps of Power
  - (2) 1,000 KVA Transformers
  - (1) 1,500 KVA Transformer
- Built in 1985