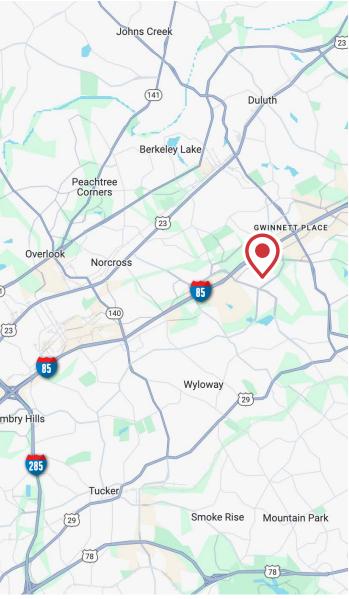

#### FOR SALE/LEASE MANUFACTURING/DISTRIBUTION FACILITY



### N Brannen Goddard

### **GWINNETT PARK**

4245 International Blvd | Norcross, GA 30093

#### PROPERTY HIGHLIGHTS

- 249,200 SF Rear Load Warehouse on 10.578 acres
- 29,100 SF Office Space
- 100% HVAC Warehouse
- 23' Ceiling Height
- 16 Dock High Doors (8' x 10')
- 2 Drive-in Doors (8' x 10' ramped)
- 115' Deep Truck Court with 50' apron
- Class II Sprinkler System

- 428 Total Auto Parks
  - o 162 Auto Parks
  - o 266 Additional Parks Available
- 440' Building Depth
- 40' x 40' Column Spacing
- Brick Construction with **EPDM** Roof
- 12,000 Amps of Power
  - (2) 1,000 KVA Transformers
  - (1) 1,500 KVA Transformer
- Built in 1985

**& Nathan Anderson** 

o: 404 812 4020 e: nanderson@naibg.com

**Darren Butler** o: 404 812 402