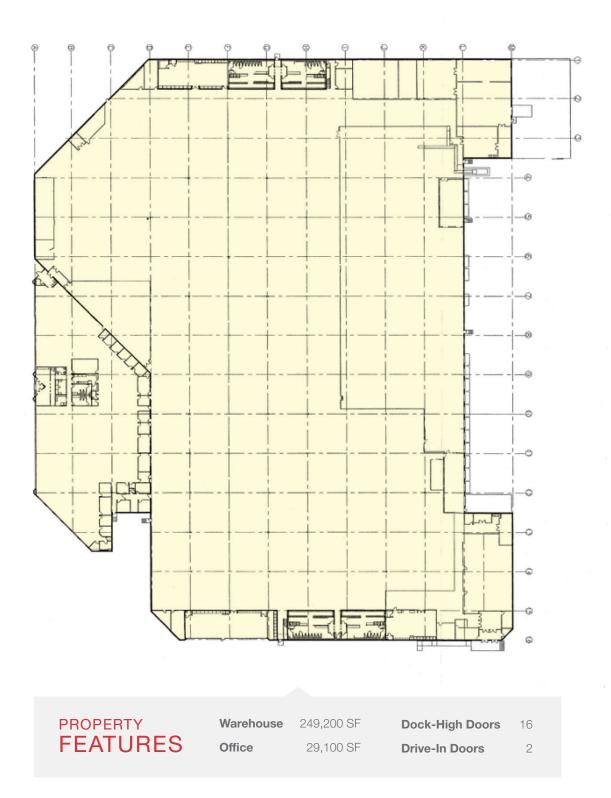

#### PROPERTY HIGHLIGHTS

- 249,200 SF Rear Load Warehouse on 10.578 acres
- 29,100 SF Office Space
- 100% HVAC Warehouse
- 23' Ceiling Height
- 16 Dock High Doors (8' x 10')
- 2 Drive-in Doors (8' x 10' ramped)
- 115' Deep Truck Court with 50' apron
- Class II Sprinkler System

- 428 Total Auto Parks
  - o 162 Auto Parks
  - o 266 Additional Parks Available
- 440' Building Depth
- 40' x 40' Column Spacing
- Brick Construction with **EPDM** Roof
- 12,000 Amps of Power
  - (2) 1,000 KVA Transformers
  - (1) 1,500 KVA Transformer
- Built in 1985