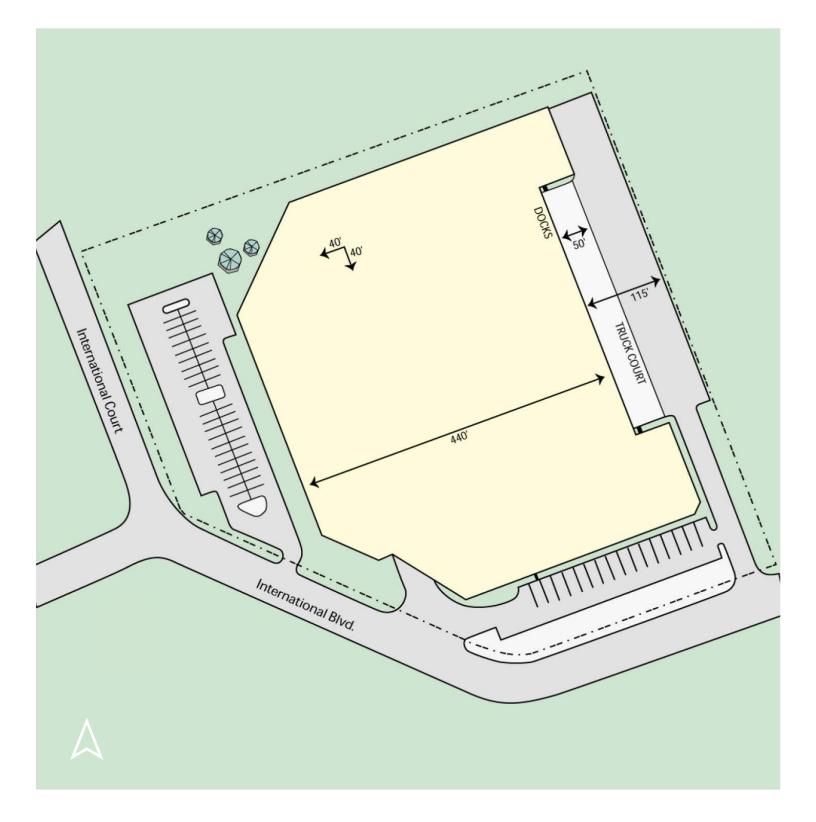

#### PROPERTY HIGHLIGHTS

- 249,200 SF Rear Load Warehouse on 10.578 acres
- 29,100 SF Office Space
- 100% HVAC Warehouse
- 23' Ceiling Height
- 16 Dock High Doors (8' x 10')
- 2 Drive-in Doors (8' x 10' ramped)
- 115' Deep Truck Court with 50' apron
- Class II Sprinkler System

- 428 Total Auto Parks
  - o 162 Auto Parks
  - o 266 Additional Parks Available
- 440' Building Depth
- 40' x 40' Column Spacing
- Brick Construction with **EPDM** Roof
- 12,000 Amps of Power
  - (2) 1,000 KVA Transformers
  - (1) 1,500 KVA Transformer
- Built in 1985