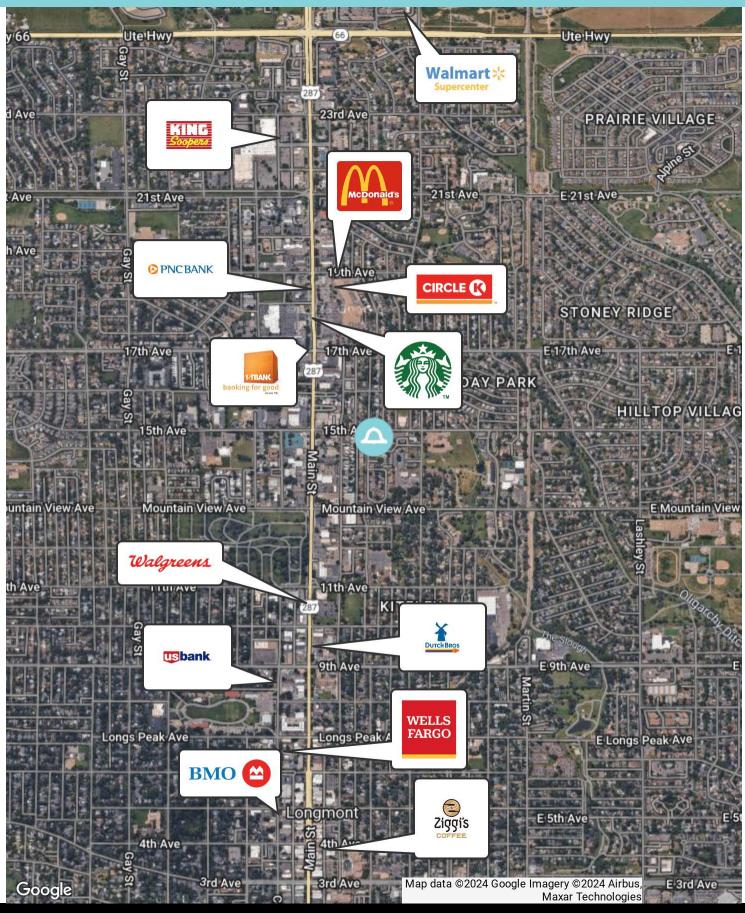

### Offering Summary

| Sale Price:       |           |           | \$690,000 |
|-------------------|-----------|-----------|-----------|
| Number of Units:  |           |           | 3         |
| Lot Size:         |           |           | 5,718 SF  |
| Building Size:    |           |           | 1,764 SF  |
|                   |           |           |           |
| Demographics      | 0.3 Miles | 0.5 Miles | 1 Mile    |
| Total Households  | 895       | 2,132     | 7,564     |
| Total Population  | 2,258     | 5,431     | 18,876    |
| Average HH Income | \$91,295  | \$91,184  | \$95,823  |

## 1422 Emery Ct Longmont, CO 80501

| Population           | 0.3 Miles | 0.5 Miles | 1 Mile    |
|----------------------|-----------|-----------|-----------|
| Total Population     | 2,258     | 5,431     | 18,876    |
| Average Age          | 38        | 39        | 40        |
| Average Age (Male)   | 37        | 39        | 39        |
| Average Age (Female) | 39        | 40        | 41        |
| Households & Income  | 0.3 Miles | 0.5 Miles | 1 Mile    |
| Total Households     | 895       | 2,132     | 7,564     |
| # of Persons per HH  | 2.5       | 2.5       | 2.5       |
| Average HH Income    | \$91,295  | \$91,184  | \$95,823  |
| Average House Value  | \$398,741 | \$406,731 | \$483,648 |

Demographics data derived from AlphaMap