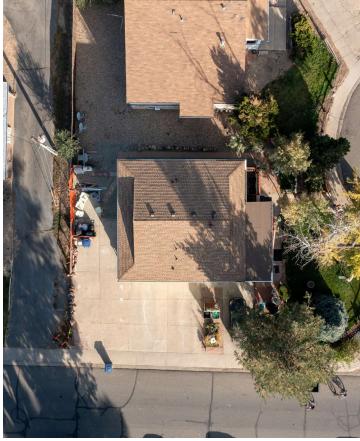

### **Property Description**

Introducing a prime investment opportunity in the vibrant Longmont area. This multifamily gem is comprised 3 units ideally paired with their own garage. Built in 1982, the property offers a solid foundation for prospective investors seeking a valuable addition to their portfolio. Property has a new roof and a new boiler. Don't miss this great opportunity for this affordably priced investment property!

#### **Property Highlights**

- - 1,764 SF building with 3 units
- Built in 1982
- New Roof and new boiler
- · Well-maintained and established
- - Desirable location in Longmont, CO
- - Potential for modern updates and enhancements
- - Strong investment opportunity