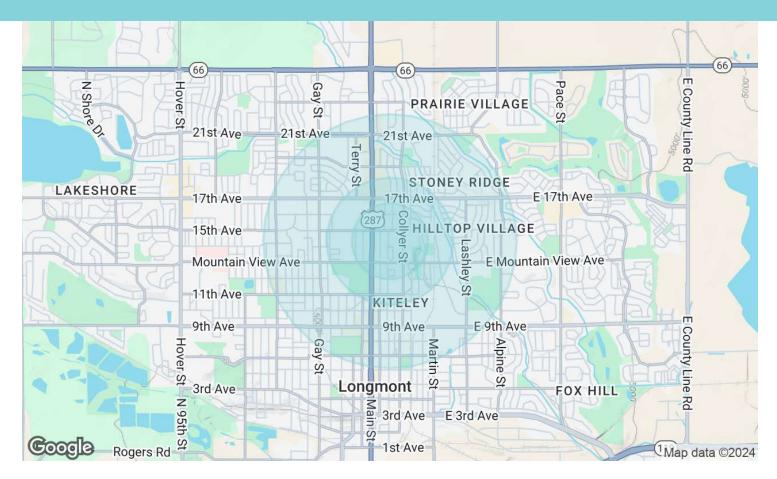

### Offering Summary

| Sale Price:       |           |           | \$690,000 |
|-------------------|-----------|-----------|-----------|
| Number of Units:  |           |           | 3         |
| Lot Size:         |           |           | 5,718 SF  |
| Building Size:    |           |           | 1,764 SF  |
|                   |           |           |           |
| Demographics      | 0.3 Miles | 0.5 Miles | 1 Mile    |
| Total Households  | 895       | 2,132     | 7,564     |
| Total Population  | 2,258     | 5,431     | 18,876    |
| Average HH Income | \$91,295  | \$91,184  | \$95,823  |

## 1422 Emery Ct Longmont, CO 80501

| Population           | 0.3 Miles | 0.5 Miles | 1 Mile    |
|----------------------|-----------|-----------|-----------|
| Total Population     | 2,258     | 5,431     | 18,876    |
| Average Age          | 38        | 39        | 40        |
| Average Age (Male)   | 37        | 39        | 39        |
| Average Age (Female) | 39        | 40        | 41        |
| Households & Income  | 0.3 Miles | 0.5 Miles | 1 Mile    |
| Total Households     | 895       | 2,132     | 7,564     |
| # of Persons per HH  | 2.5       | 2.5       | 2.5       |
| Average HH Income    | \$91,295  | \$91,184  | \$95,823  |
| Average House Value  | \$398,741 | \$406,731 | \$483,648 |

Demographics data derived from AlphaMap