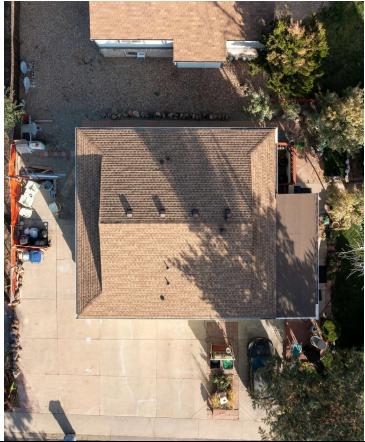

### **Property Description**

Introducing a prime investment opportunity in the vibrant Longmont area. This multifamily gem is comprised 3 units ideally paired with their own garage. Built in 1982, the property offers a solid foundation for prospective investors seeking a valuable addition to their portfolio. Property has a new roof and a new boiler. Don't miss this great opportunity for this affordably priced investment property!

#### **Property Highlights**

- - 1,764 SF building with 3 units
- Built in 1982
- New Roof and new boiler
- · Well-maintained and established
- - Desirable location in Longmont, CO
- - Potential for modern updates and enhancements
- - Strong investment opportunity