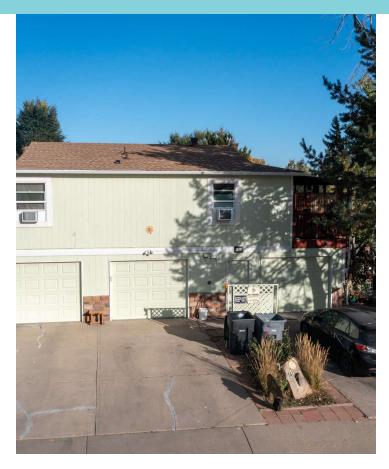

### **Property Description**

Introducing a prime investment opportunity in the vibrant Longmont area. This multifamily gem is comprised 3 units ideally paired with their own garage. Built in 1982, the property offers a solid foundation for prospective investors seeking a valuable addition to their portfolio. Property has a new roof and a new boiler. Don't miss this great opportunity for this affordably priced investment property!

#### **Property Highlights**

- - 1,764 SF building with 3 units
- Built in 1982
- New Roof and new boiler
- · Well-maintained and established
- - Desirable location in Longmont, CO
- - Potential for modern updates and enhancements
- - Strong investment opportunity