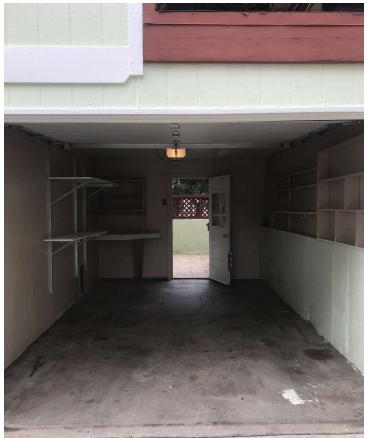

### **Property Description**

Introducing a prime investment opportunity in the vibrant Longmont area. This multifamily gem is comprised 3 units ideally paired with their own garage. Built in 1982, the property offers a solid foundation for prospective investors seeking a valuable addition to their portfolio. Property has a new roof and a new boiler. Don't miss this great opportunity for this affordably priced investment property!

#### **Property Highlights**

- - 1,764 SF building with 3 units
- Built in 1982
- New Roof and new boiler
- · Well-maintained and established
- - Desirable location in Longmont, CO
- - Potential for modern updates and enhancements
- - Strong investment opportunity