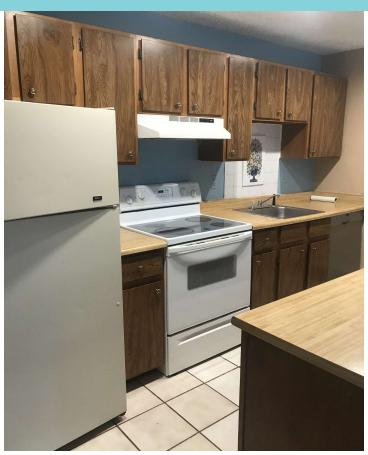

### **Property Description**

Introducing a prime investment opportunity in the vibrant Longmont area. This multifamily gem is comprised 3 units ideally paired with their own garage. Built in 1982, the property offers a solid foundation for prospective investors seeking a valuable addition to their portfolio. Property has a new roof and a new boiler. Don't miss this great opportunity for this affordably priced investment property!

#### **Property Highlights**

- - 1,764 SF building with 3 units
- Built in 1982
- New Roof and new boiler
- · Well-maintained and established
- - Desirable location in Longmont, CO
- - Potential for modern updates and enhancements
- - Strong investment opportunity