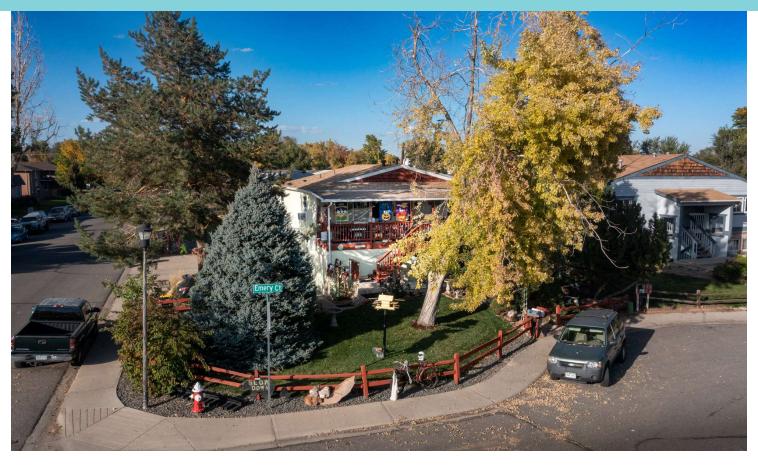

## For Sale

## 1422 Emery Ct Longmont, CO 80501

### **Property Description**

Introducing a prime investment opportunity in the vibrant Longmont area. This multifamily gem is comprised 3 units ideally paired with their own garage. Built in 1982, the property offers a solid foundation for prospective investors seeking a valuable addition to their portfolio. Property has a new roof and a new boiler. Don't miss this great opportunity for this affordably priced investment property!

#### **Property Highlights**

- - 1,764 SF building with 3 units
- Built in 1982
- New Roof and new boiler
- · Well-maintained and established
- - Desirable location in Longmont, CO
- - Potential for modern updates and enhancements
- - Strong investment opportunity