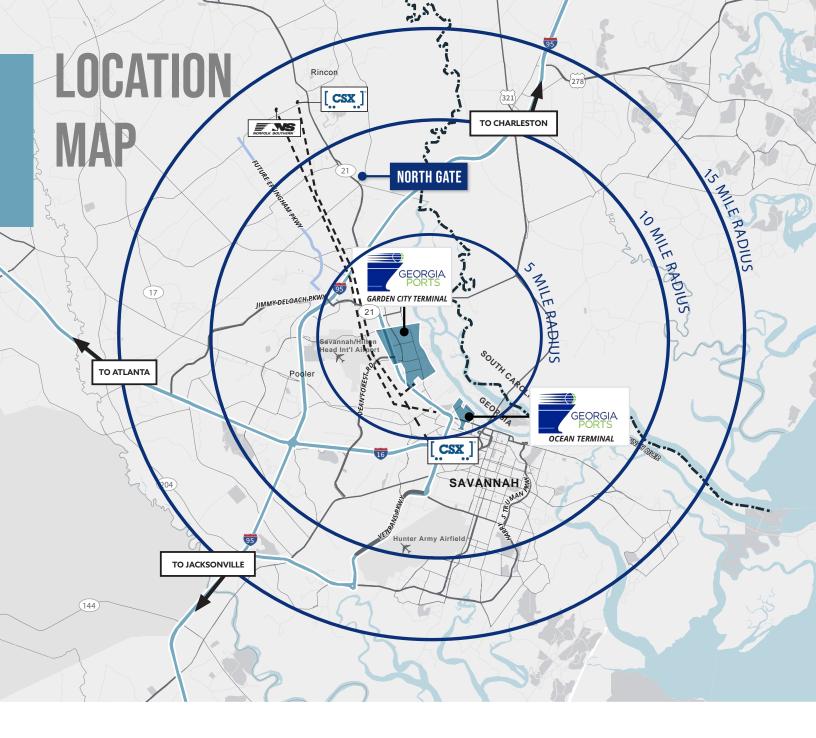

#### **PROPERTY OVERVIEW**

Located 10 miles from the 3rd largest gateway in the US, North Gate is in the ideal geographic location for warehousing and distribution center needs. North Gate comprises of three buildings totaling, 853,019 SF with a variety of both front and rear loading configurations. They are thoughtfully designed by a Landlord intending to own these assets long-term and have incorporated modern specifications for both today and tomorrow's Tenants.