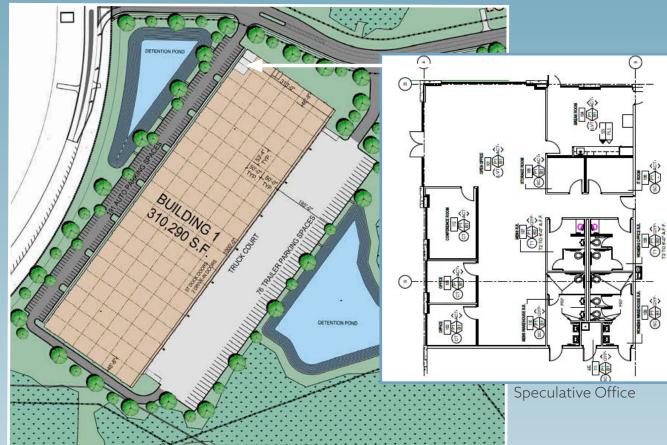

### **PROPERTY HIGHLIGHTS**

| ACREAGE               | 26.0 +/- AC                                  | SPRINKLER TYPE            | ESFR                                      |
|-----------------------|----------------------------------------------|---------------------------|-------------------------------------------|
| BUILDING SIZE         | 310,290 SF                                   | # OF DRIVE-IN DOORS/RAMPS | 2                                         |
| SPEC OFFICE           | +/- 3,116 SF                                 | # OF DOCK DOORS           | 57                                        |
| BUILDING DIMENSIONS   | 1,000' x 310'                                | DOCK PACKAGES             | 19, 40,000 lbs<br>mechanical pit levelers |
| BUILDING TYPE         | Rear-Load                                    | # OF AUTO PARKS           | 191                                       |
| BUILDING CONSTRUCTION | Concrete Tilt-Wall                           | # OF TRAILER PARKS        | 76                                        |
| CLEAR HEIGHT          | 36'                                          | TRUCK COURT DEPTH         | 185'                                      |
| COLUMN SPACING        | 52'-54' x 50' with<br>60' Speed Bay          | ELECTRICAL SERVICE        | 4,000 Amp                                 |
| FLOOR TYPE            | 7" 4,000 PSI - Unreinforced                  | BUILDING VENTILATION      | 1.5 Air Changes/Hour                      |
| ROOF                  | 60 mil R15 over warehouse<br>R20 over office | SPEC LIGHTING             | 25 FC LEDs                                |

## SITE PLAN