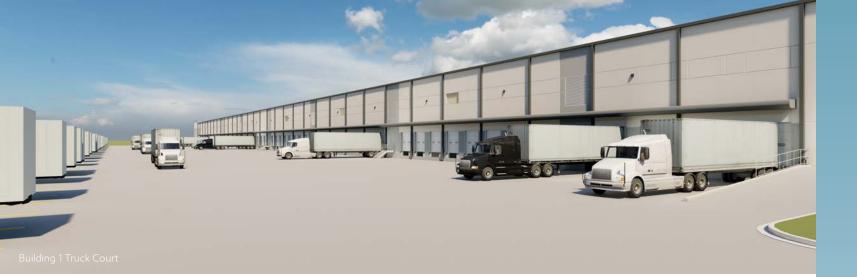

### **PROPERTY HIGHLIGHTS**

| ACREAGE               | 26.0 +/- AC                                  | SPRINKLER TYPE            | ESFR                                      |
|-----------------------|----------------------------------------------|---------------------------|-------------------------------------------|
| BUILDING SIZE         | 310,290 SF                                   | # OF DRIVE-IN DOORS/RAMPS | 2                                         |
| SPEC OFFICE           | +/- 3,116 SF                                 | # OF DOCK DOORS           | 57                                        |
| BUILDING DIMENSIONS   | 1,000' x 310'                                | DOCK PACKAGES             | 19, 40,000 lbs<br>mechanical pit levelers |
| BUILDING TYPE         | Rear-Load                                    | # OF AUTO PARKS           | 191                                       |
| BUILDING CONSTRUCTION | Concrete Tilt-Wall                           | # OF TRAILER PARKS        | 76                                        |
| CLEAR HEIGHT          | 36'                                          | TRUCK COURT DEPTH         | 185'                                      |
| COLUMN SPACING        | 52'-54' x 50' with<br>60' Speed Bay          | ELECTRICAL SERVICE        | 4,000 Amp                                 |
| FLOOR TYPE            | 7" 4,000 PSI - Unreinforced                  | BUILDING VENTILATION      | 1.5 Air Changes/Hour                      |
| ROOF                  | 60 mil R15 over warehouse<br>R20 over office | SPEC LIGHTING             | 25 FC LEDs                                |