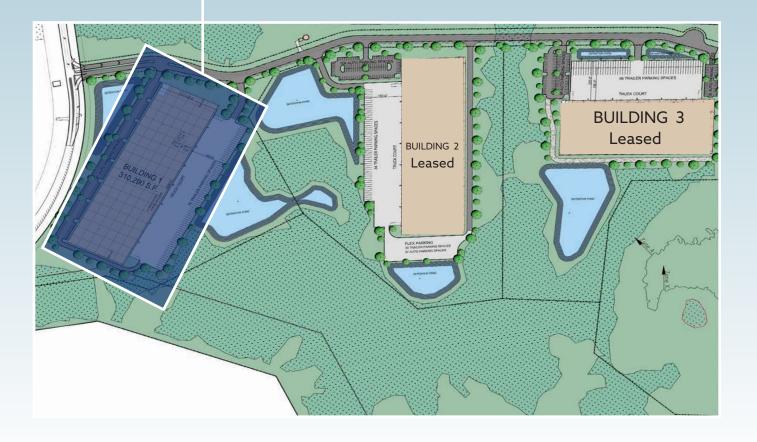

#### **PROPERTY OVERVIEW**

Located 10 miles from the 3rd largest gateway in the US, North Gate is in the ideal geographic location for warehousing and distribution center needs. North Gate comprises of three buildings totaling, 853,019 SF with a variety of both front and rear loading configurations. They are thoughtfully designed by a Landlord intending to own these assets long-term and have incorporated modern specifications for both today and tomorrow's Tenants.

## SITE PLAN