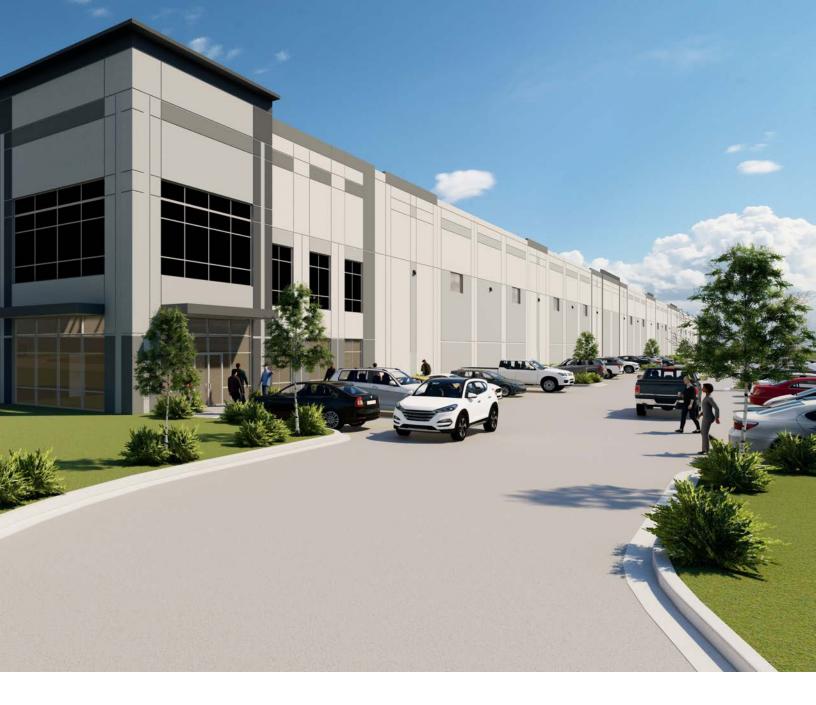

# NORTH GATE

**BUILDING 1** 1200 GENERAL WAY RINCON, GA 31326

310,290 SF

FOR LEASE SPECULATIVE CLASS A PRIME SAVANNAH HWY 21 CORRIDOR LOCATION 10 MILES FROM THE 3RD LARGEST GATEWAY IN THE U.S.

#### **PROPERTY OVERVIEW**

Located 10 miles from the 3rd largest gateway in the US, North Gate is in the ideal geographic location for warehousing and distribution center needs. North Gate comprises of three buildings totaling, 853,019 SF with a variety of both front and rear loading configurations. They are thoughtfully designed by a Landlord intending to own these assets long-term and have incorporated modern specifications for both today and tomorrow's Tenants.