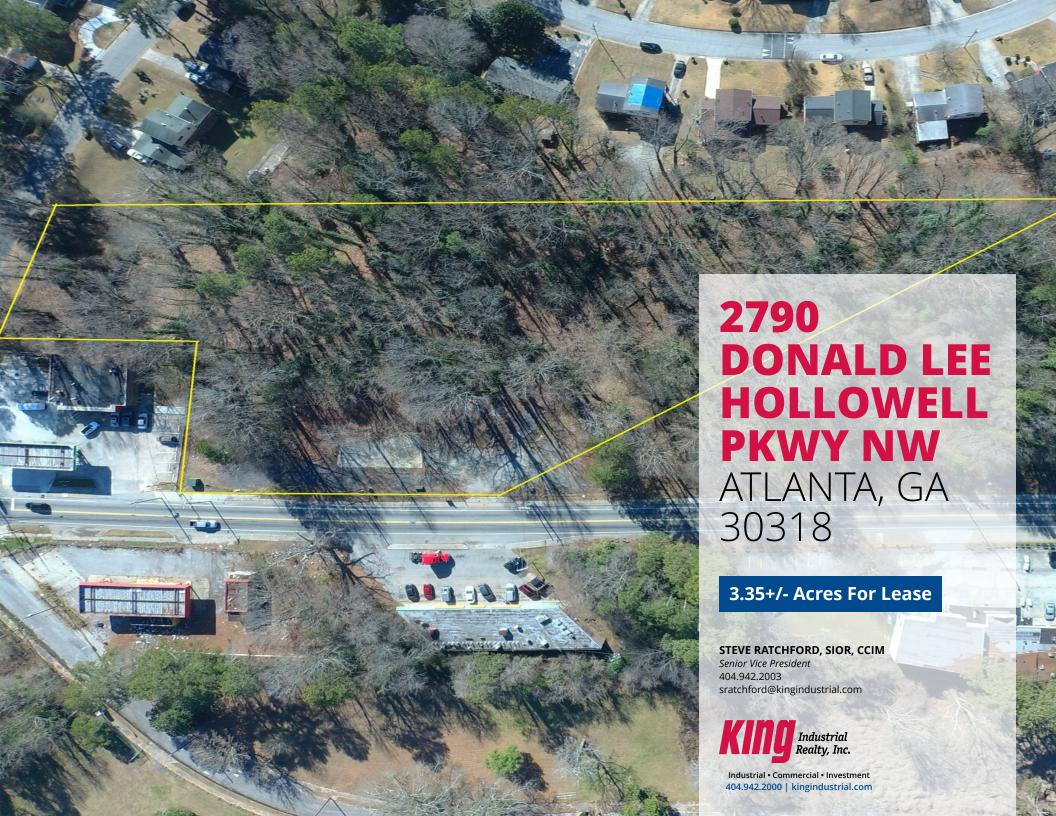

### **PROPERTY HIGHLIGHTS**

- 177' Road Frontage
- Partially Open Level Topography
- 1+/- Mile from I-285

### **OFFERING SUMMARY**

| Lot Size: | 3.35 Acres |
|-----------|------------|
| Zoning:   | C-1        |