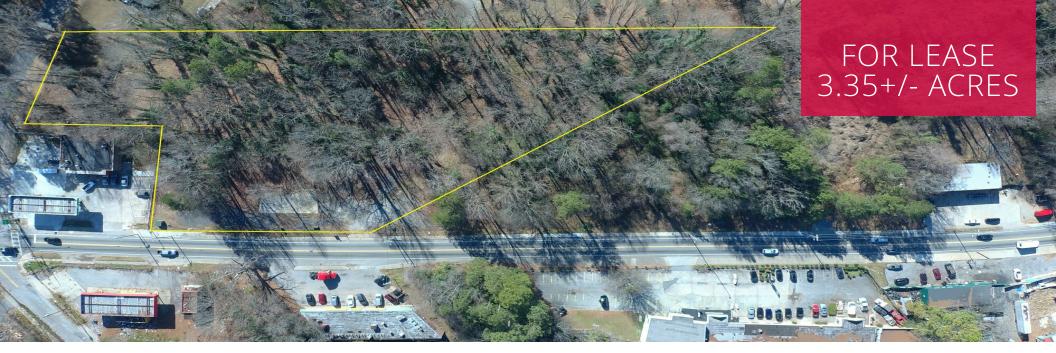

### **PROPERTY HIGHLIGHTS**

- 177' Road Frontage
- Partially Open Level Topography
- 1+/- Mile from I-285

### **OFFERING SUMMARY**

| Lot Size: | 3.35 Acres |
|-----------|------------|
| Zoning:   | C-1        |