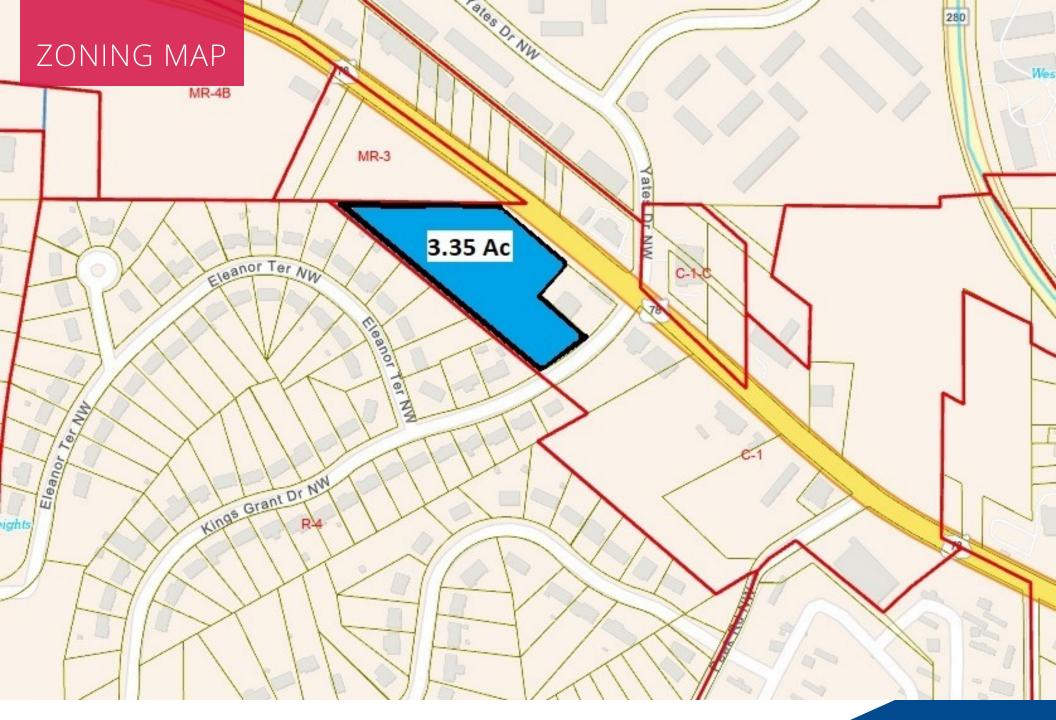

### **OFFERING SUMMARY**

| Lot Size: | 3.35 Acres |
|-----------|------------|
| Zoning:   | C-1        |