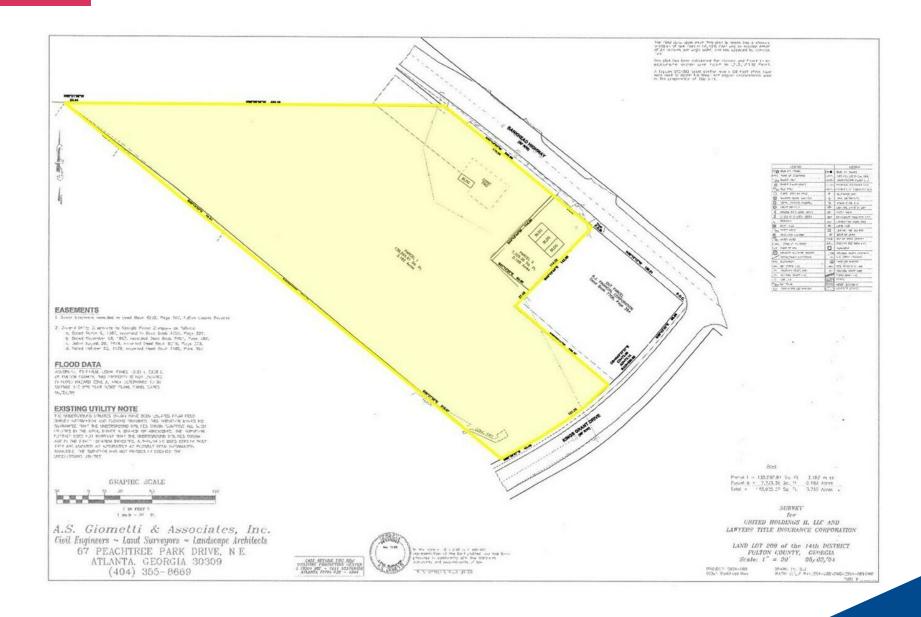

# SURVEY

### **OFFERING SUMMARY**

| Lot Size: | 3.35 Acres |
|-----------|------------|
| Zoning:   | C-1        |

### **PROPERTY HIGHLIGHTS**

- 177' Road Frontage
- Partially Open Level Topography
- 1+/- Mile from I-285