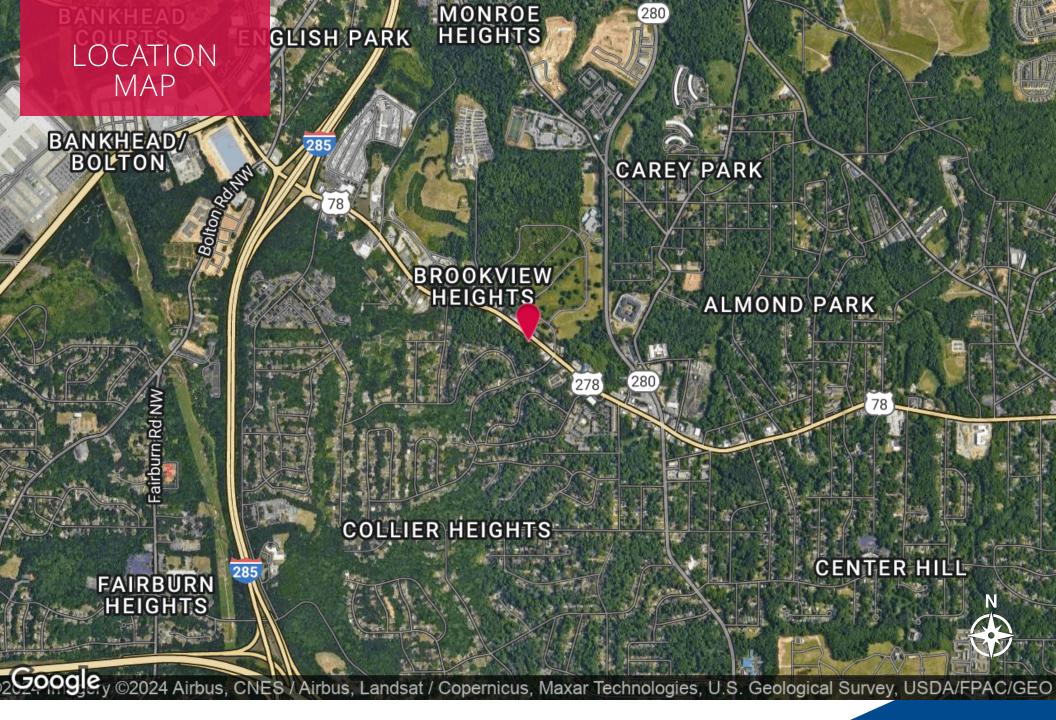

### **PROPERTY HIGHLIGHTS**

- 177' Road Frontage
- Partially Open Level Topography
- 1+/- Mile from I-285

### **OFFERING SUMMARY**

| Lot Size: | 3.35 Acres |
|-----------|------------|
| Zoning:   | C-1        |

## STEVE RATCHFORD, SIOR, CCIM

Senior Vice President 404.942.2003

sratchford@kingindustrial.com

Every effort has been made to provide accurate information, but no liability is assumed for errors or omissions.





### STEVE RATCHFORD, SIOR, CCIM

Senior Vice President 404.942.2003

sratchford@kingindustrial.com

Every effort has been made to provide accurate information, but no liability is assumed for errors or omissions.



# SURVEY



#### STEVE RATCHFORD, SIOR, CCIM

Senior Vice President 404.942.2003







#### STEVE RATCHFORD, SIOR, CCIM

Senior Vice President 404.942.2003

sratchford@kingindustrial.com

Every effort has been made to provide accurate information, but no liability is assumed for errors or omissions.