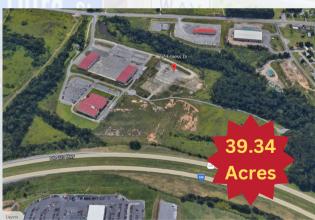

- 39.34 Acre industrial development property.
- Great Location next to I-180 with high visibility.
- Multiple uses permitted with direct access provided along Lycoming Mall Drive. The property is zoned Commercial.
- Industrial park currently is home to HRI, Inc., Kenworth and the River Valley Regional YMCA.
- Ownership is open to lease inquiries and build to suit requests.
- Ownership open to subdivision or full development projects.