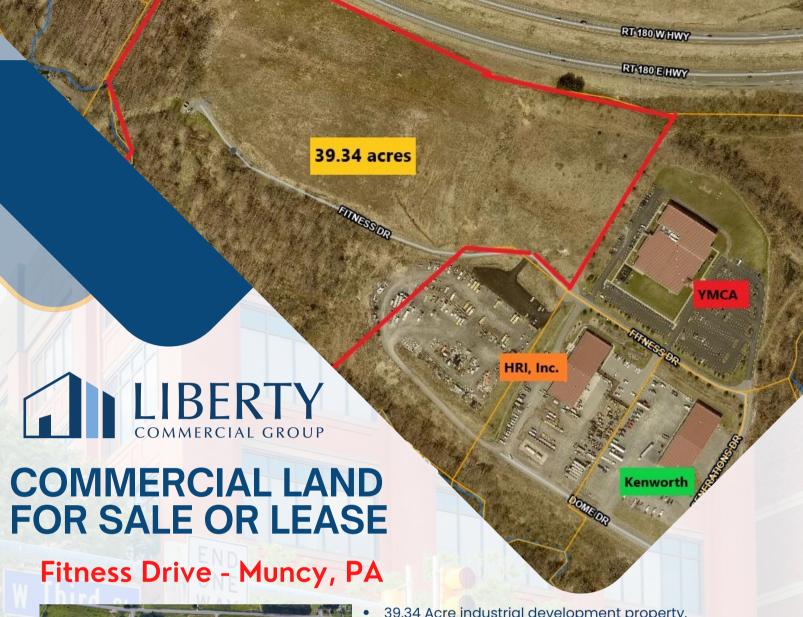

- 39.34 Acre industrial development property.
- Great Location next to I-180 with high visibility.
- Multiple uses permitted with direct access provided along Lycoming Mall Drive. The property is zoned Commercial.
- Industrial park currently is home to HRI, Inc., Kenworth and the River Valley Regional YMCA.
- Ownership is open to lease inquiries and build to suit requests.
- Ownership open to subdivision or full development projects.