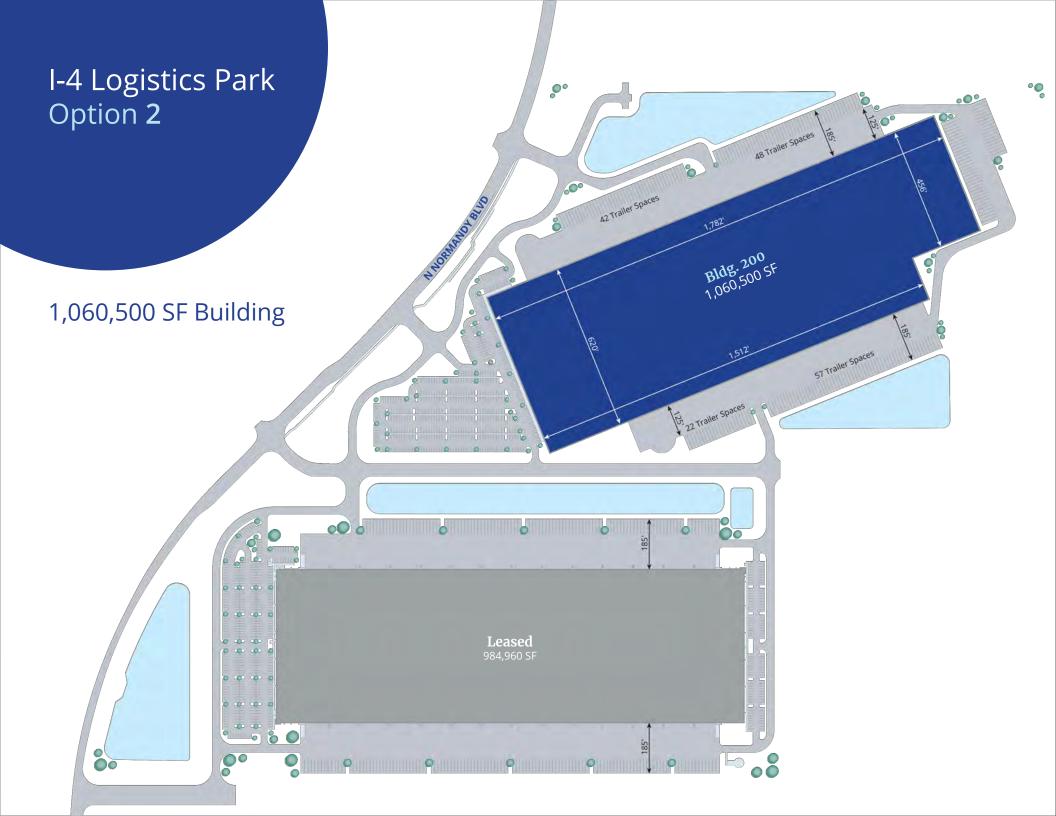

Flexible spaces to accommodate tenants from 107,000 SF to a 1,060,500± SF building

Entire site is mass graded and site is Pad-Ready for construction with open permit so site work can start immediately

Phase I - #100: 984,960± SF - Leased

Building Delivery 11 - 13 months

Phase II - #200: Design of buildings can support a BTS ranging from 300,000 to 1,060,500 SF

Easy access to I-4 with direct routes to Florida Turnpike, Orlando Beltway and I-95