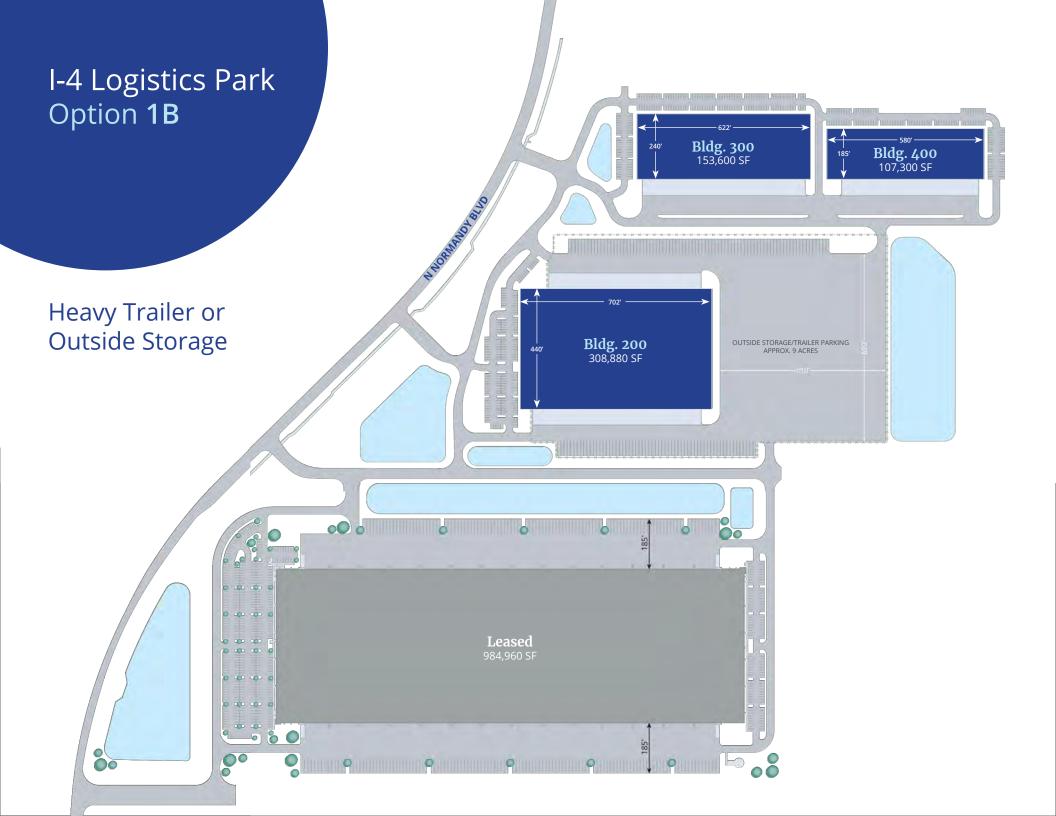

Flexible spaces to accommodate tenants from 107,000 SF to a 1,060,500± SF building

Entire site is mass graded and site is Pad-Ready for construction with open permit so site work can start immediately

Phase I - #100: 984,960± SF - Leased

Building Delivery 11 - 13 months

Phase II - #200: Design of buildings can support a BTS ranging from 300,000 to 1,060,500 SF

Easy access to I-4 with direct routes to Florida Turnpike, Orlando Beltway and I-95