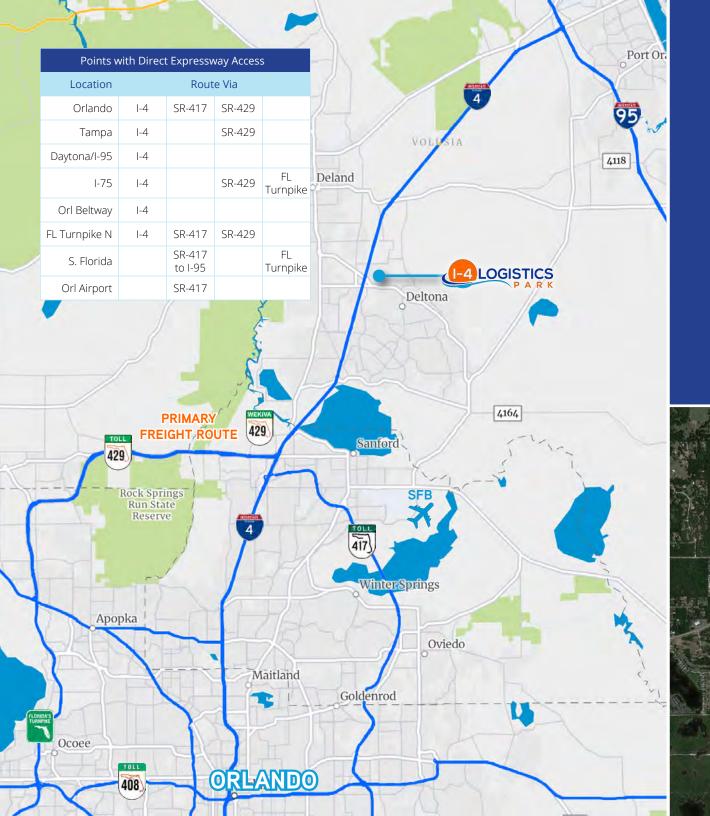

# **Location Highlights**

- Centralized location in the high demand I-4 corridor (1-mile from I-4 ramp)
- Easy access directly to I-4 which provides easy access to I-95/ JAXPORT to east and Orlando/Florida Turnpike and Tampa to the south and west
- Easy access to north Orlando beltways SR 417 & 429 which provide easy routes to Tampa, South Florida and the Florida Turnpike
- An additional future I-4 interchange just south of the property will further enhance the excellent access