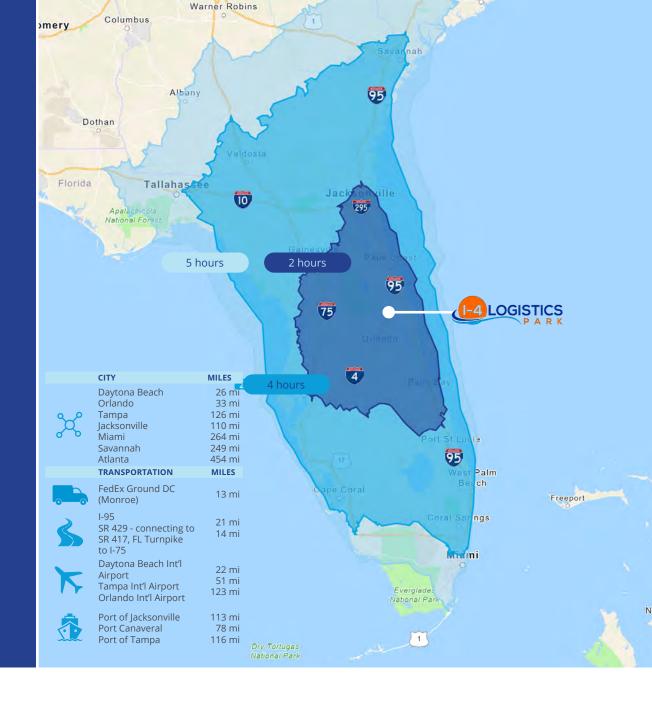

# **Location Highlights**

- Centralized location in the high demand I-4 corridor (1-mile from I-4 ramp)
- Easy access directly to I-4 which provides easy access to I-95/ JAXPORT to east and Orlando/Florida Turnpike and Tampa to the south and west
- Easy access to north Orlando beltways SR 417 & 429 which provide easy routes to Tampa, South Florida and the Florida Turnpike
- An additional future I-4 interchange just south of the property will further enhance the excellent access