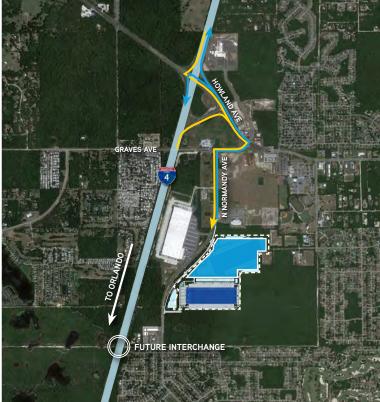

Building Delivery 11 - 13 months

Phase II - #200: Design of buildings can support a BTS ranging from 300,000 to 1,060,500 SF

Easy access to I-4 with direct routes to Florida Turnpike, Orlando Beltway and I-95