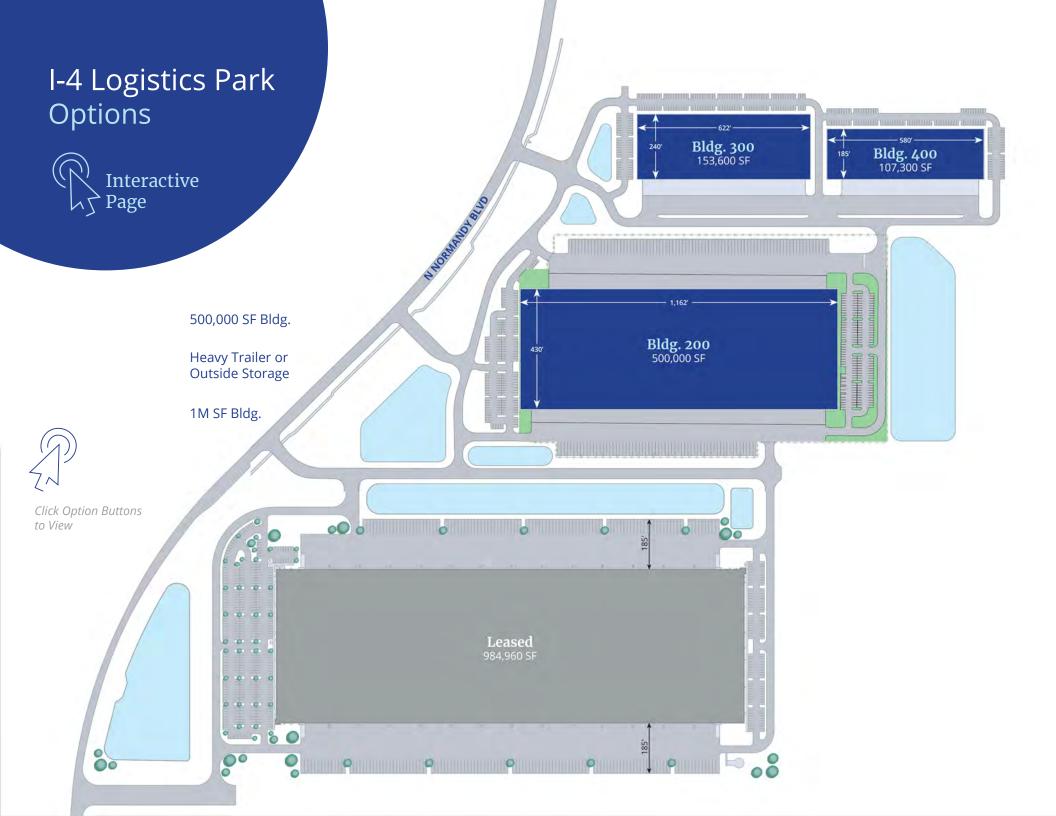

Flexible spaces to accommodate tenants from 107,000 SF to a 1,060,500± SF building

Entire site is mass graded and site is Pad-Ready for construction with open permit so site work can start immediately

Phase I - #100: 984,960± SF - Leased

Building Delivery 11 - 13 months

Phase II - #200: Design of buildings can support a BTS ranging from 300,000 to 1,060,500 SF

Easy access to I-4 with direct routes to Florida Turnpike, Orlando Beltway and I-95