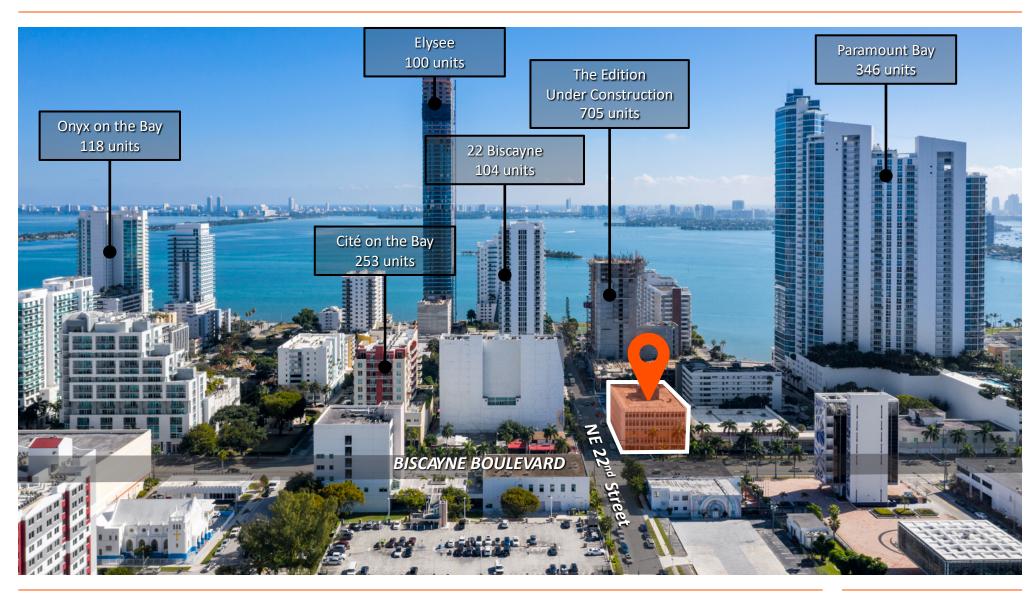

## **AERIAL CONTEXT**

Joe Fernandez // Executive jf@dwntwnrealtyadvisors.com // (P) 305.647.0981

2125 Biscayne Boulevard, Miami, FL 33137

### **Edgewater Development Context**

Under Construction or Proposed

- 500k SF of Office & Retail
- 10,742 units
- 786 hotel rooms

#### **Edgewater Context**

- 1.2M SF of Office
- 2.6 M SF of Retail
- 15,572 units
- 1,762 hotel rooms

Edgewater is bounded by 18th Street and 29th street, along Biscayne Boulevard and NE 2nd Ave. The high density of residential units in a ~15-block compact neighborhood presents a great advantage to retail.

#### **LOCATION DESCRIPTION**

Edgewater is a residential condo neighborhood nestled between Downtown to the South, Wynwood & Midtown to the West, and the Design District to the North. It also has close access to Miami Beach through the I-195.

The most recent construction boom saw developers swoon over Edgewater Miami, not only due to the beautiful views it has to offer, but is also just 5 minutes from Wynwood Miami and the Miami Design District, 7 minutes from South Beach, and 20 minutes from the Miami International Airport. The "East Edgewater" area east of Biscayne Boulevard is the most active development area within the submarket with several projects under construction and several additional projects and/or phases of current projects planned. The waterfront projects in East Edgewater are commanding the highest \$/SF and present the strongest absorption of pre-sale units. Several projects are either actively selling or planned along Biscayne Boulevard.