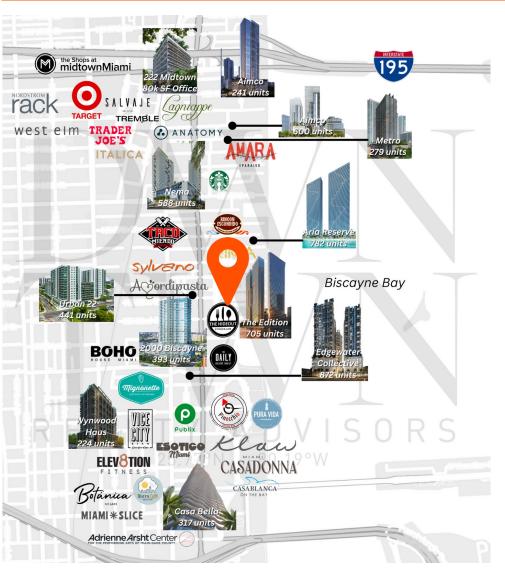

## **EDGEWATER CONTEXT**

Joe Fernandez // Executive jf@dwntwnrealtyadvisors.com // (P) 305.647.0981

### **EDGEWATER CONTEXT**

### **Edgewater Development Context**

Under Construction or Proposed

- 500k SF of Office & Retail
- 10,742 units
- 786 hotel rooms

#### **Edgewater Context**

- 1.2M SF of Office
- 2.6 M SF of Retail
- 15,572 units
- 1,762 hotel rooms

Edgewater is bounded by 18th Street and 29th street, along Biscayne Boulevard and NE 2nd Ave. The high density of residential units in a ~15-block compact neighborhood presents a great advantage to retail.