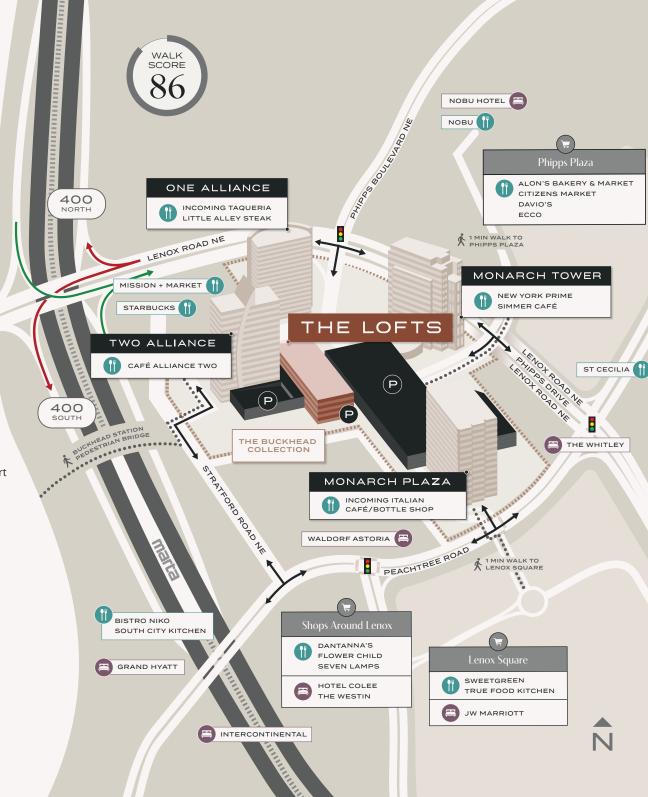

## Perfectly Situated

In addition to superior accessibility making commutes seamless, The Buckhead Collection is surrounded by a wide variety of world-class hotels, upscale shops and foodie-approved dining destinations.

#### COMMUTE EFFICIENTLY

Four direct ingress/egress routes offer superior access to GA-400, Peachtree and Lenox Roads via Stratford and Lenox Roads.

- 2 Minute Drive to GA-400
- 5 Minute Walk to MARTA (Buckhead Station)
- 6 Minute Drive to I-85
- 15 Minute Drive to Dekalb-Peachtree Airport
- 30 Minute Drive to Hartsfield-Jackson International Airport

#### **WALKABLE TO:**

**14+** Walking Trails

**5,572+** Hotel Rooms

230+ Dining Options

240+ Retail Stores