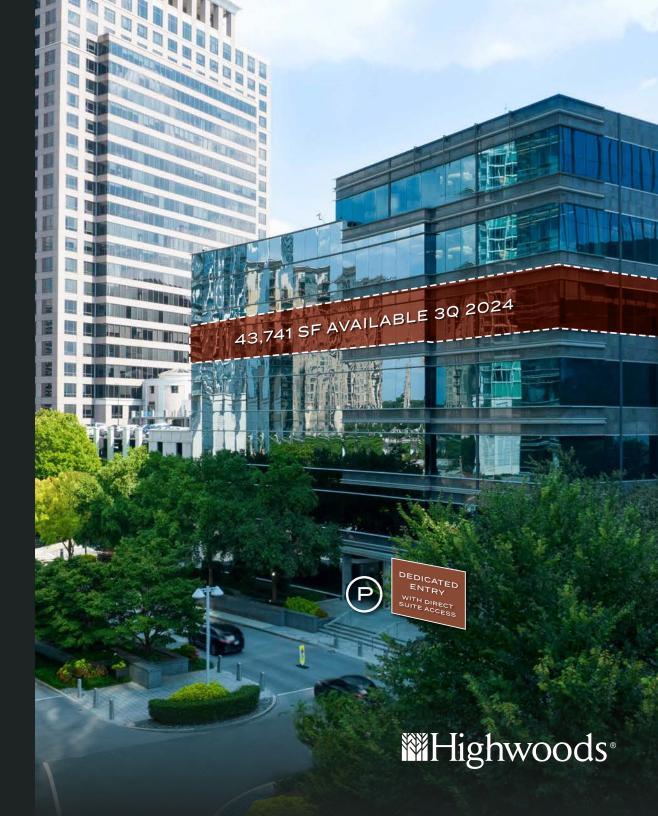

#### **EXCLUSIVE OPPORTUNITY BENEFITS**

- Building and Monument Signage Available
- Direct Elevator to Suite Entry
- 14-Foot Ceilings (10-Foot Finished)
- Large, Open Floor Plate
- Floor-to-Ceiling Windows Offering Abundant Natural Light

- SmartPark<sup>™</sup>, EV Parking/Charging Stations and Connected, Covered Parking Deck with Dedicated Entry
- Access to On-Site Experience Improvements Including New Outdoor Patio, Customer Lounge, Coffee Bar and Recreation Zone
- Packed Social Calendar with Monthly Customer Engagements