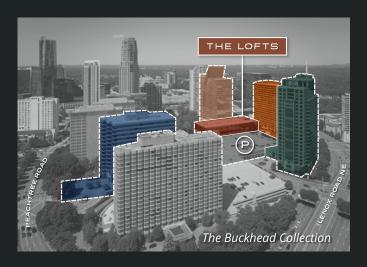

## Novel and Noteworthy

The Lofts at Alliance is a newly offered boutique office opportunity at the intersection of GA-400 and Lenox Road ideally suited for an innovative company ready to make their mark. An integral part of The Highwoods Buckhead Collection, The Lofts offers customers a bespoke workplace experience with unrestricted access to resort-quality amenities across three elite sister buildings. Marked by the Highwoods promise of signature service, The Buckhead Collection also delivers an unwavering level of attention and hospitality that is felt by both customers and staff.

## Perfectly Situated

In addition to superior accessibility making commutes seamless, The Buckhead Collection is surrounded by a wide variety of world-class hotels, upscale shops and foodie-approved dining destinations.