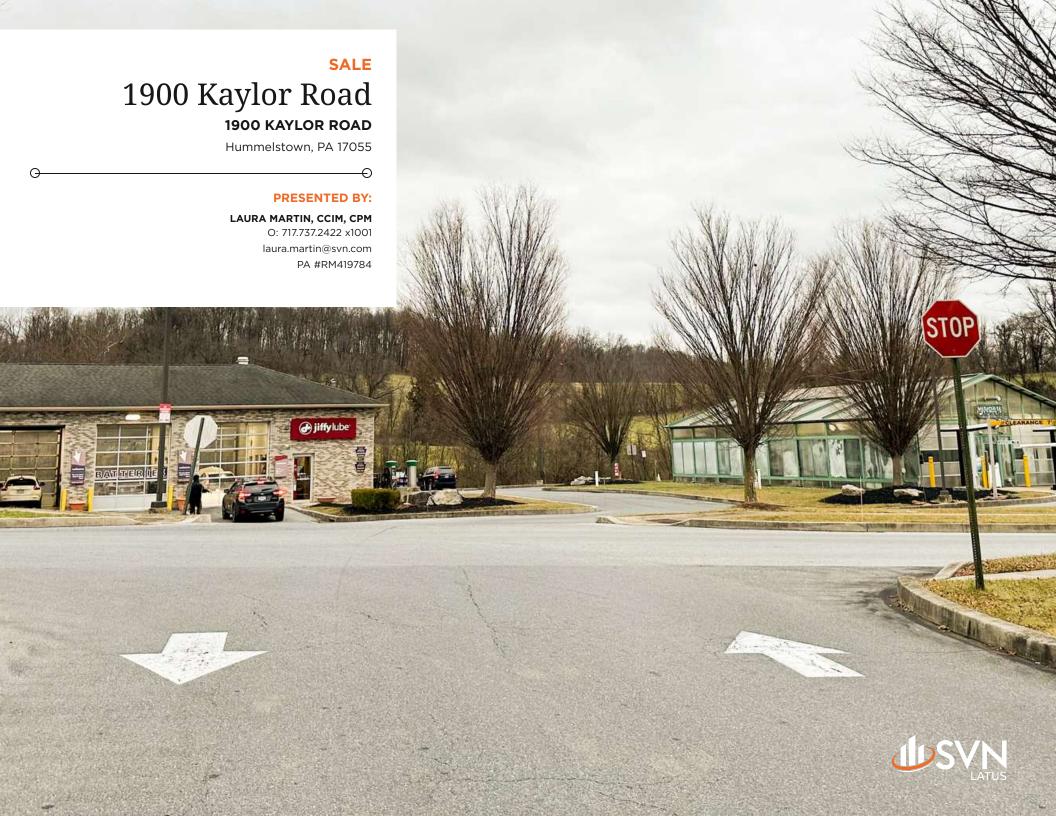

## PROPERTY DESCRIPTION

Great investment property located in Hummelstown, minutes from I-283 and I-76 (PA Turnpike). Two income producing businesses situated on one tax parcel, creating a diversified cash flow for owners.

#### PROPERTY HIGHLIGHTS

- Income producing investment property
- Quality property
- Long term tenant
- Close proximity to I-283 and I-76
- Excellent cap rate
- Kaylor Road Average Traffic Count: 14,328 VPD both directions