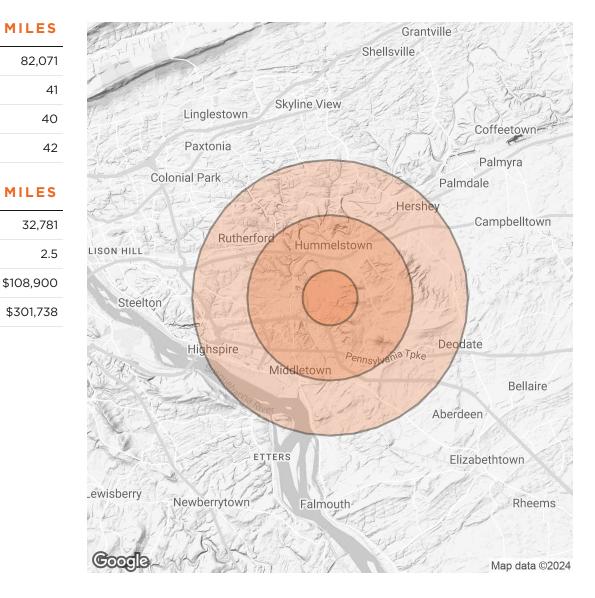

## **DEMOGRAPHICS MAP & REPORT**

| POPULATION           | 1 MILE | 3 MILES | 5 MILES |
|----------------------|--------|---------|---------|
| TOTAL POPULATION     | 4,903  | 30,630  | 82,071  |
| AVERAGE AGE          | 40     | 41      | 41      |
| AVERAGE AGE (MALE)   | 39     | 40      | 40      |
| AVERAGE AGE (FEMALE) | 41     | 42      | 42      |
| HOUSEHOLDS & INCOME  | 1 MILE | 3 MILES | 5 MILES |
| TOTAL HOUSEHOLDS     | 1,876  | 12,363  | 32,781  |
| # OF PERSONS PER HH  | 2.6    | 2.5     | 2.5     |

\$141,206

\$379,397

\$110,480

\$305,381

Demographics data derived from AlphaMap

**AVERAGE HH INCOME** 

**AVERAGE HOUSE VALUE** 

LAURA MARTIN, CCIM, CPM