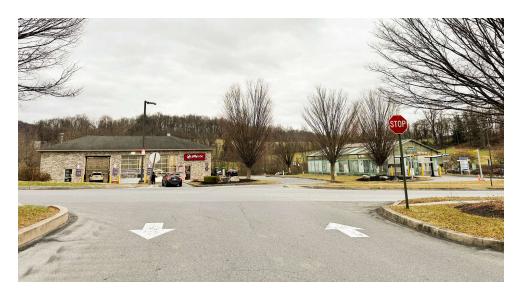

## PROPERTY SUMMARY





### OFFERING SUMMARY

| SALE PRICE:    | \$1,650,000 |
|----------------|-------------|
| LOT SIZE:      | 1.34 Acres  |
| BUILDING SIZE: | 5,000 SF    |
| COUNTY:        | Dauphin     |
| TOWNSHIP:      | Derry       |

## PROPERTY DESCRIPTION

Great investment property located in Hummelstown, minutes from I-283 and I-76 (PA Turnpike). Two income producing businesses situated on one tax parcel, creating a diversified cash flow for owners.

#### PROPERTY HIGHLIGHTS

- Income producing investment property
- Quality property
- Long term tenant
- Close proximity to I-283 and I-76
- Excellent cap rate
- Kaylor Road Average Traffic Count: 14,328 VPD both directions

LAURA MARTIN, CCIM, CPM

O: 717.737.2422 x1001 laura.martin@svn.com PA #RM419784

# **ADDITIONAL PHOTOS**





## LAURA MARTIN