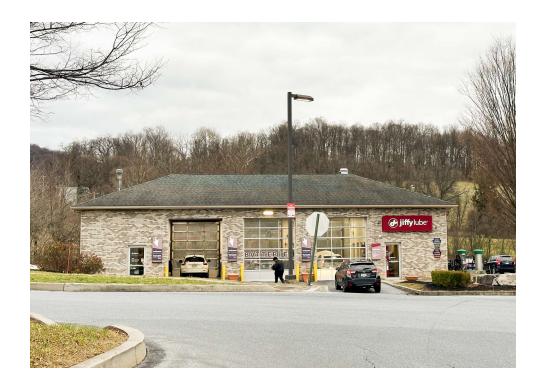

## PROPERTY DESCRIPTION

Great investment property located in Hummelstown, minutes from I-283 and I-76 (PA Turnpike). Two income producing businesses situated on one tax parcel, creating a diversified cash flow for owners.

#### PROPERTY HIGHLIGHTS

- Income producing investment property
- Quality property
- Long term tenant
- Close proximity to I-283 and I-76
- Excellent cap rate
- Kaylor Road Average Traffic Count: 14,328 VPD both directions