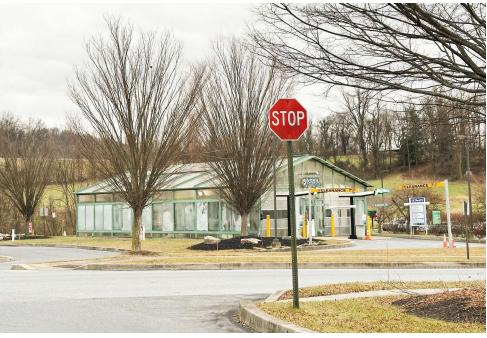

## PROPERTY DESCRIPTION

Great investment property located in Hummelstown, minutes from I-283 and I-76 (PA Turnpike). Two income producing businesses situated on one tax parcel, creating a diversified cash flow for owners.

#### PROPERTY HIGHLIGHTS

- Income producing investment property
- Quality property
- Long term tenant
- Close proximity to I-283 and I-76
- Excellent cap rate
- Kaylor Road Average Traffic Count: 14,328 VPD both directions