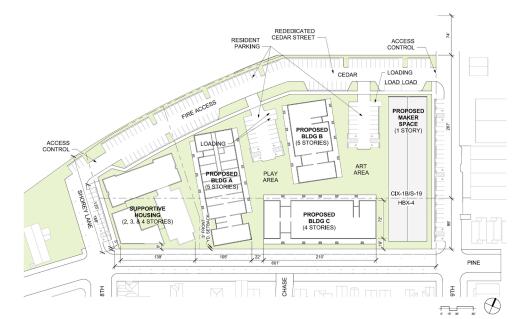

#### PROPERTY HIGHLIGHTS

Opportunity to acquire ±3.75 Acres of Prime West Oakland Land, fully entitled for 3 Multi-Family buildings consisting of 215 100% market-rate rental units. All affordable housing requirements will be satisfied on an adjacent parcel, currently under construction with completion scheduled for Q4 2024. Construction pricing is available for interested parties.

#### PROPERTY DETAILS

• Fully entitled for 215 market-rate rental units

• Affordable requirement satisfied

• HBX-4 & CIX-1B/S-19 Zoning

• ±3.75 acres of land

• 0.5 mile to West Oakland BART

• Rapidly changing neighborhood

• Transformational opportunity

| LAND LOI # | SIZE      |
|------------|-----------|
| 2          | 36,407 SF |
| 3          | 89,255 SF |
| 4          | 37.695 SF |

### PROPOSED PLANS/APPROVED PARCELS