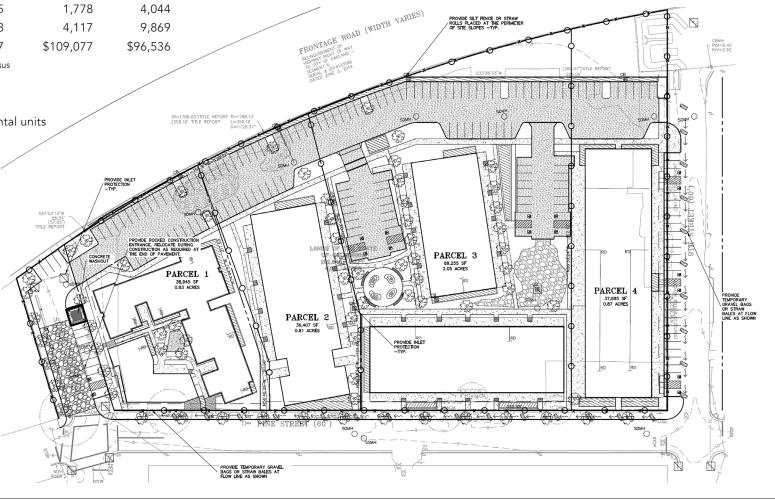

• Transformational opportunity

| LAND LOI # | SIZE      |
|------------|-----------|
| 2          | 36,407 SF |
| 3          | 89,255 SF |
| 4          | 37.695 SF |

### PROPOSED PLANS/APPROVED PARCELS