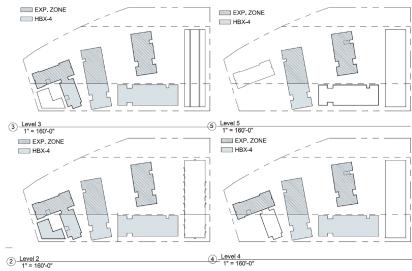

69    |
| Average HH Income | \$115,487         | \$109,077 | \$96,536 |

\* Demographic data derived from 2020 ACS - US Census

#### PROPERTY DETAILS

• Fully entitled for 215 market-rate rental units

• Affordable requirement satisfied

• HBX-4 & CIX-1B/S-19 Zoning

• ±3.75 acres of land

• 0.5 mile to West Oakland BART

• Rapidly changing neighborhood

• Transformational opportunity

| LAND LOI # | SIZE      |
|------------|-----------|
| 2          | 36,407 SF |
| 3          | 89,255 SF |
| 4          | 37.695 SF |





### **FLOOR PLANS**





### PROPOSED PLANS/APPROVED PARCELS



#### 

#### ART AMENITIES

Lt. Ind.\* 19,404 \*Includes: Maker Space, Art Studios, Corridors, Stairs

ON-STREET: NEW

ACC 8

STD 41

49

ON-PROPERTY

ACC 8

STD 124

132

GRAND TOTAL 181

**PARKING** 









### **LOCATION HIGHLIGHTS**

- Half mile to West Oakland BART
- Easy freeway access to I-80, I-880, and I-580
- Excellent access to the San Francisco-Oakland Bay Bridge, and the entire SF Bay area
- Oakland Airport is 8 miles away
- 8 miles to San Francisco
- 21 miles to Marin
- 18 miles to Walnut Creek
- 42 miles to San Jose
- 81 miles to Scramento



| POPULATION           | 0.25 MILES | 0.5 MILES | 1 MILE | HOUSEHOLDS          | 0.25 MILES | 0.5 MILES | 1 MILE    |
|----------------------|------------|-----------|--------|---------------------|------------|-----------|-----------|
| Total Population     | 1,408      | 4,117     | 9,869  | Total Households    | 645        | 1,778     | 4,044     |
| Average Age          | 35.6       | 34.1      | 33.2   | # of Persons per HH | 2.2