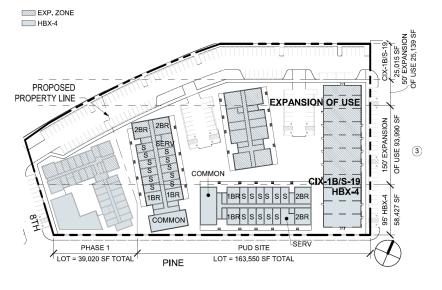

#### PROPERTY HIGHLIGHTS

Opportunity to acquire ±3.75 Acres of Prime West Oakland Land, fully entitled for 3 Multi-Family buildings consisting of 215 100% market-rate rental units. All affordable housing requirements will be satisfied on an adjacent parcel, currently under construction with completion scheduled for Q4 2024. Construction pricing is available for interested parties.

#### PROPERTY DETAILS

• Fully entitled for 215 market-rate rental units

• Affordable requirement satisfied

• HBX-4 & CIX-1B/S-19 Zoning

• ±3.75 acres of land

• 0.5 mile to West Oakland BART

• Rapidly changing neighborhood

• Transformational opportunity

| LAND LOI # | SIZE      |
|------------|-----------|
| 2          | 36,407 SF |
| 3          | 89,255 SF |
| 4          | 37.695 SF |