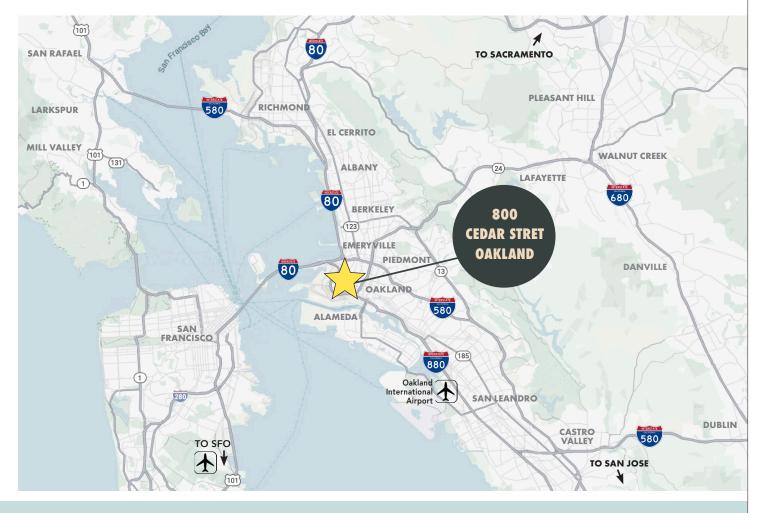

### **LOCATION HIGHLIGHTS**

- Half mile to West Oakland BART
- Easy freeway access to I-80, I-880, and I-580
- Excellent access to the San Francisco-Oakland Bay Bridge, and the entire SF Bay area
- Oakland Airport is 8 miles away
- 8 miles to San Francisco
- 21 miles to Marin
- 18 miles to Walnut Creek
- 42 miles to San Jose
- 81 miles to Scramento