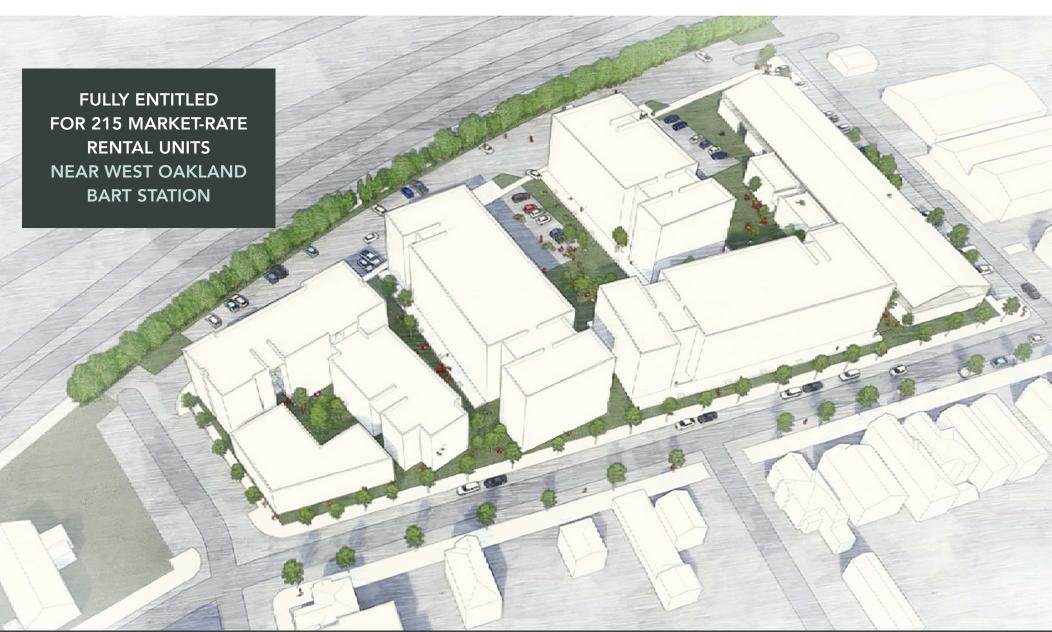

## FOR SALE: 800 Cedar Street, Oakland, CA 94607

3.75 ACRES OF PRIME WEST OAKLAND LAND

#### PROPERTY HIGHLIGHTS

Opportunity to acquire ±3.75 Acres of Prime West Oakland Land, fully entitled for 3 Multi-Family buildings consisting of 215 100% market-rate rental units. All affordable housing requirements will be satisfied on an adjacent parcel, currently under construction with completion scheduled for Q4 2024. Construction pricing is available for interested parties.

#### PROPERTY DETAILS

• Fully entitled for 215 market-rate rental units

• Affordable requirement satisfied

• HBX-4 & CIX-1B/S-19 Zoning

• ±3.75 acres of land

• 0.5 mile to West Oakland BART

• Rapidly changing neighborhood