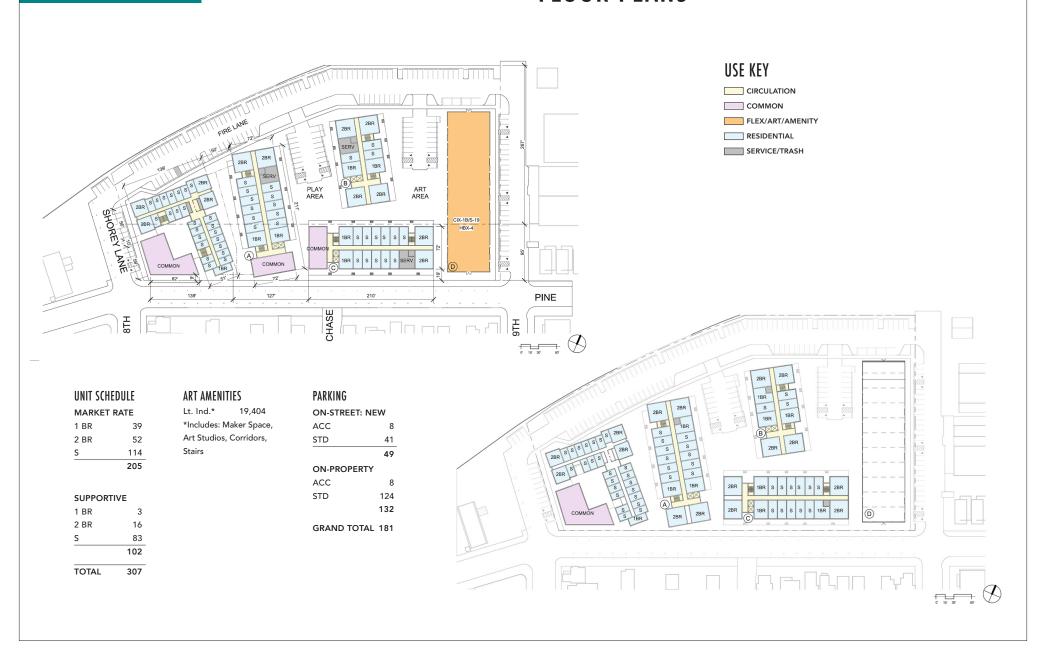

### **FLOOR PLANS**

#### ART AMENITIES

Lt. Ind.\* 19,404 \*Includes: Maker Space, Art Studios, Corridors, Stairs

ON-STREET: NEW

ACC 8

STD 41

49

ON-PROPERTY

ACC 8

STD 124

132

GRAND TOTAL 181

**PARKING** 