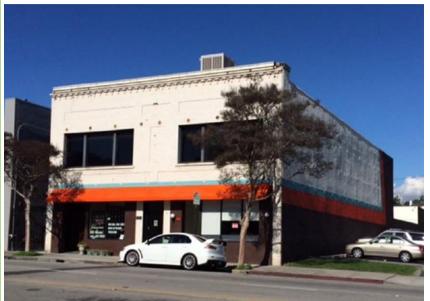

## **Superb Location in South Pasadena**

## **Second floor walk-up creative office**

- Between Meridian & Fremont, one block west of Fair Oaks Ave
- Close to restaurants and shops
- Walking distance from Gold line station
- Free on-site parking
- Creative Office Space on second floor.
- Minutes from Downtown Los Angeles, Pasadena
- Easy access to the 110 & 210 freeways