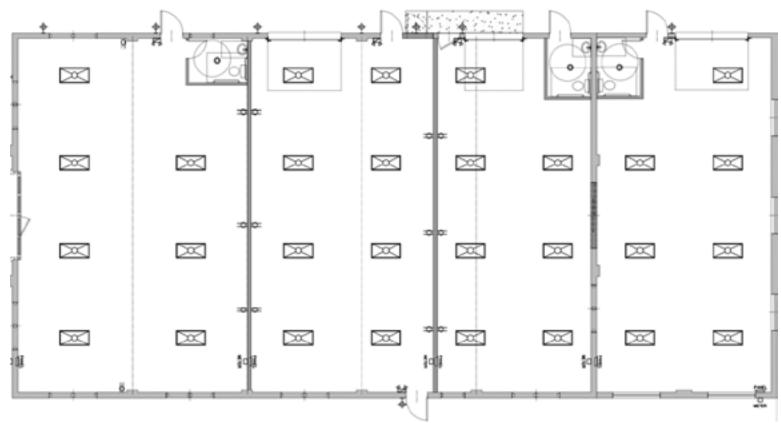

#### Floor Plans

Spaces from 1,350 SF to 5,700 SF Plan for illustration purposes only