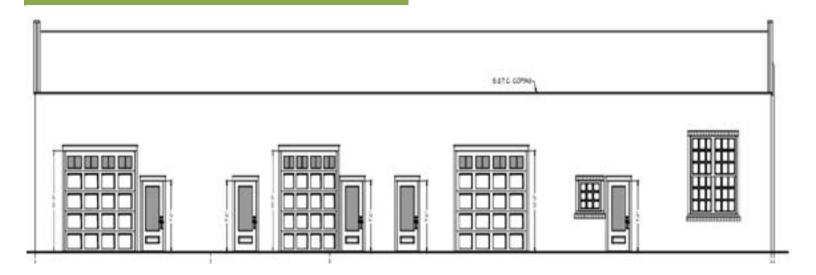

# Outside Storage and Container Storage Available

- (1) 12'x12' and (3) 10'x10' drive-in doors
- New ADA bathrooms
- New Gas fired ceiling hung Reznor furnaces
- New Roof

- New LED lighting throughout
- Divisible from 1,350 square feet to 5,700 sq. feet
- Each space separately
- Outside storage & truck parking available
- 24/7 access
- Flexible lease term

### 843 Cherry Street, Norristown, PA