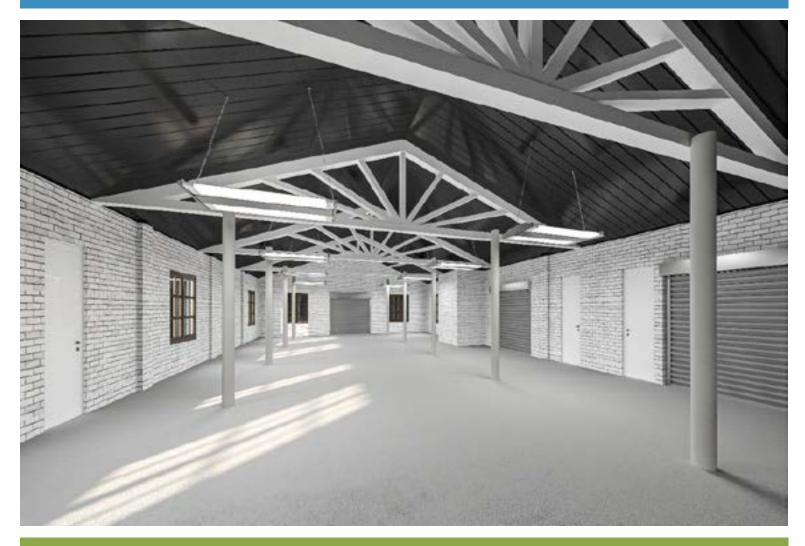

# 5,700 SF Newly Renovated Warehouse & Manufacturing

# Outside Storage and Container Storage Available

- (1) 12'x12' and (3) 10'x10' drive-in doors
- New ADA bathrooms
- New Gas fired ceiling hung Reznor furnaces
- New Roof

- New LED lighting throughout
- Divisible from 1,350 square feet to 5,700 sq. feet
- Each space separately
- Outside storage & truck parking available
- 24/7 access
- Flexible lease term