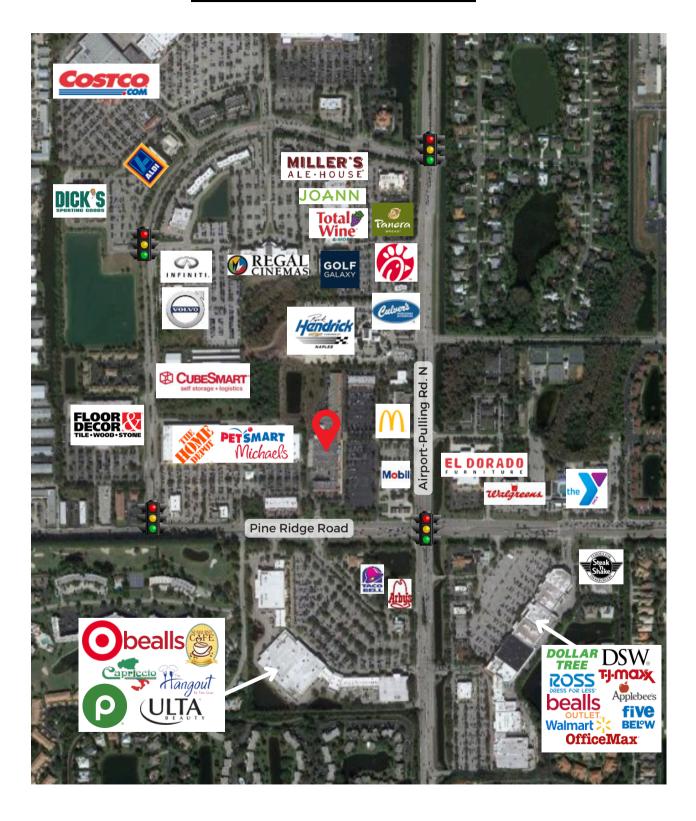

## **AERIAL MAP**

Join a vibrant mix of National and Local tenants at one of the busiest shopping centers in Naples. Prominently located at the intersection of Airport and Pine Ridge Road, this property enjoys exposure to high traffic counts and year-round visitor activity.