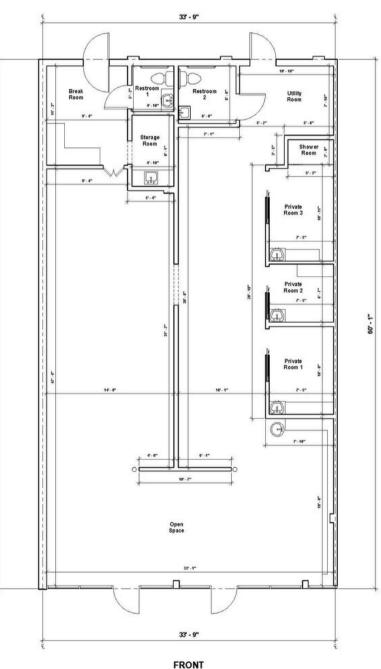

### F L O O R PLAN

**UNIT 5327** 

2,026 SF

**UNIT 5413** 1,520 SF

**UNIT 5457** 

1,900 SF