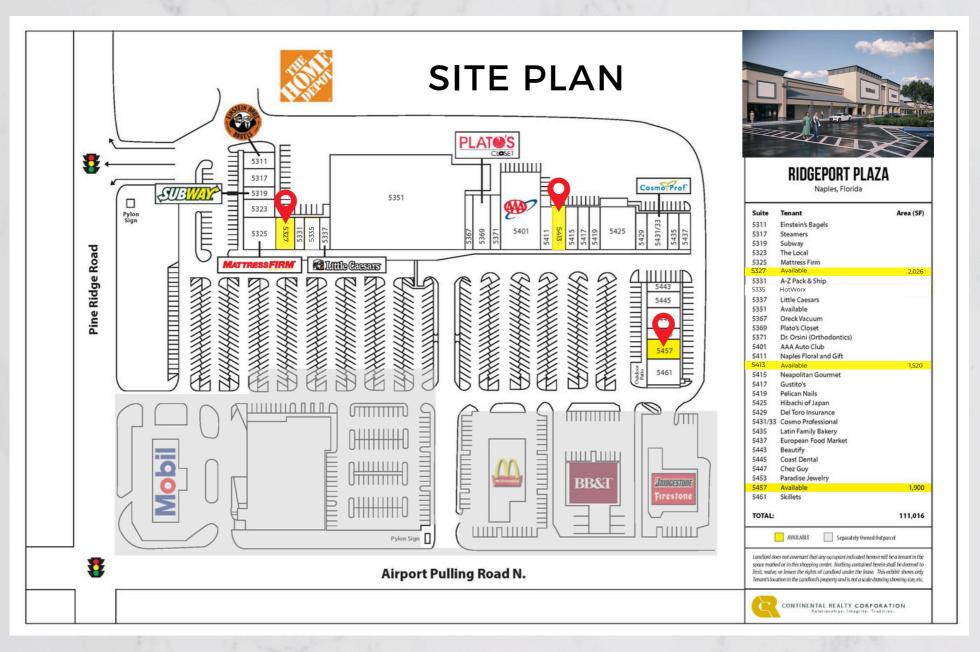

### INTRODUCING RIDGEPORT PLAZA -

Formerly the BED BATH & BEYOND PLAZA...

Same address, new look. Future proposed enhancements to include an updated color scheme for the plaza.

| <u>UNIT</u> | SIZE     | BASE RENT<br>PSF/YR NNN | 2024 EST. CAM<br>PSF/YR | EST. MONTHLY Excluding Sales Tax | AVAILABLE   |
|-------------|----------|-------------------------|-------------------------|----------------------------------|-------------|
| 5327        | 2,026 SF | \$35.00                 | \$6.62                  | \$7,026.84                       | Immediately |
| 5413        | 1,520 SF | \$35.00                 | \$6.62                  | \$5,271.87                       | Immediately |
| 5457        | 1,900 SF | \$32.00                 | \$6.62                  | \$6,114.83                       | Immediately |

### F L O O R PLAN

**UNIT 5327** 

2,026 SF

**UNIT 5413** 1,520 SF

**UNIT 5457** 

1,900 SF