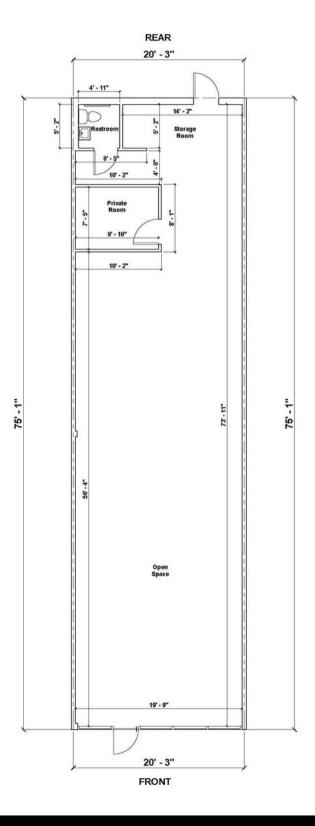

### F L O O R PLAN

**UNIT 5327** 

2,026 SF

**UNIT 5413** 1,520 SF

**UNIT 5457** 

1,900 SF