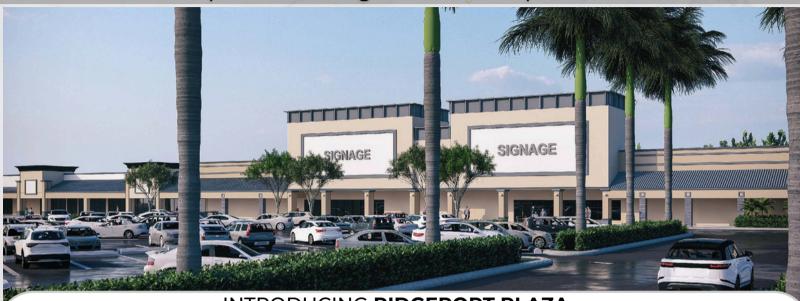

### INTRODUCING RIDGEPORT PLAZA -

Formerly the BED BATH & BEYOND PLAZA...

Same address, new look. Future proposed enhancements to include an updated color scheme for the plaza.

| <u>UNIT</u> | SIZE     | BASE RENT<br>PSF/YR NNN | 2024 EST. CAM<br>PSF/YR | EST. MONTHLY Excluding Sales Tax | AVAILABLE   |
|-------------|----------|-------------------------|-------------------------|----------------------------------|-------------|
| 5327        | 2,026 SF | \$35.00                 | \$6.62                  | \$7,026.84                       | Immediately |
| 5413        | 1,520 SF | \$35.00                 | \$6.62                  | \$5,271.87                       | Immediately |
| 5457        | 1,900 SF | \$32.00                 | \$6.62                  | \$6,114.83                       | Immediately |