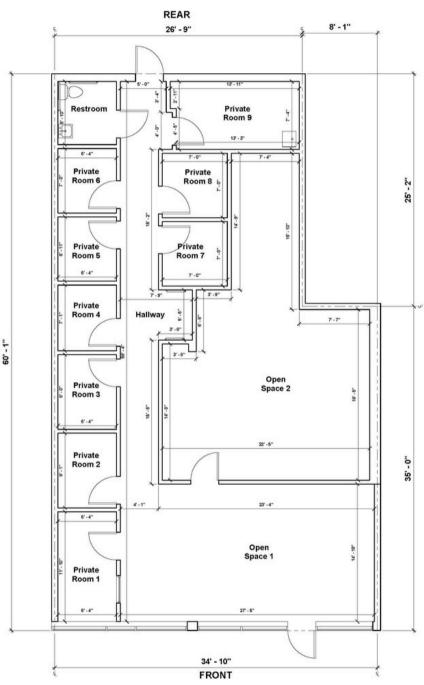

### F L O O R PLAN

**UNIT 5327** 

2,026 SF

**UNIT 5413** 1,520 SF

**UNIT 5457** 

1,900 SF