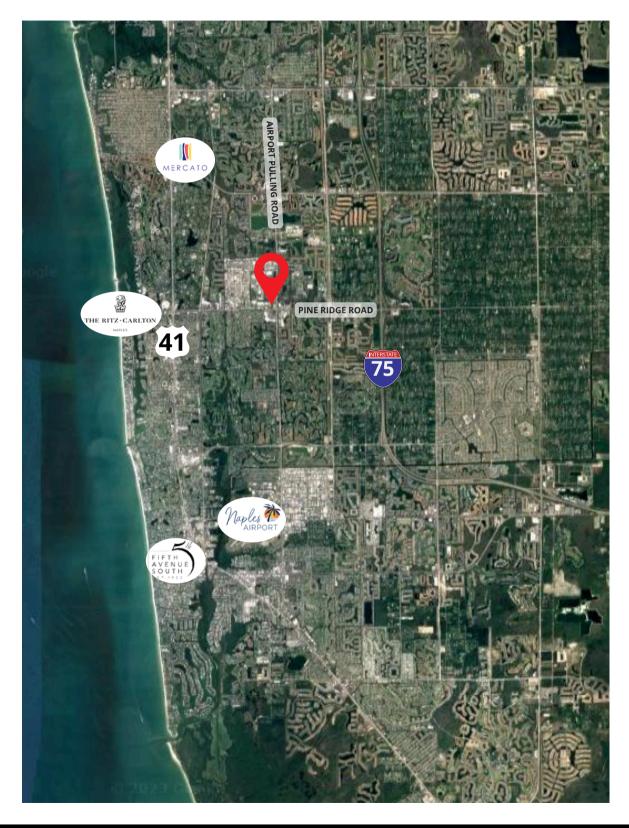

# **AERIAL MAP**

Join a vibrant mix of National and Local tenants at one of the busiest shopping centers in Naples. Prominently located at the intersection of Airport and Pine Ridge Road, this property enjoys exposure to high traffic counts and year-round visitor activity.