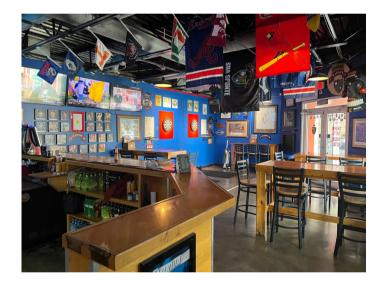

## **Leasing Opportunity**

- · 3,434 SF of restaurant space available
- •Centrally located with direct access to parking
- · Currently operating as a restaurant
- Close proximity to Oglethorpe Mall, several medical offices, Abercorn Street, and the Truman Parkway