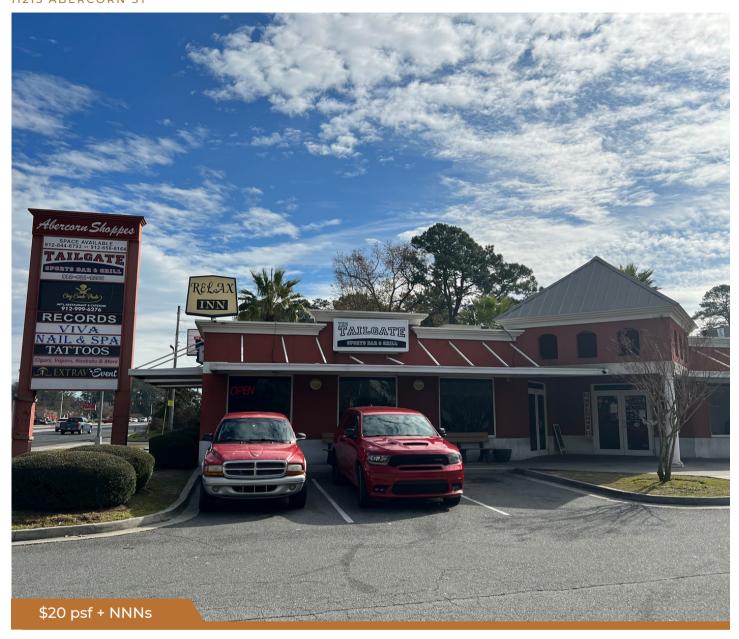

## ABERCORN RESTAURANT 11215 ABERCORN ST

## **Leasing Opportunity**

- · 3,434 SF of restaurant space available
- •Centrally located with direct access to parking
- · Currently operating as a restaurant
- Close proximity to Oglethorpe Mall, several medical offices, Abercorn Street, and the Truman Parkway