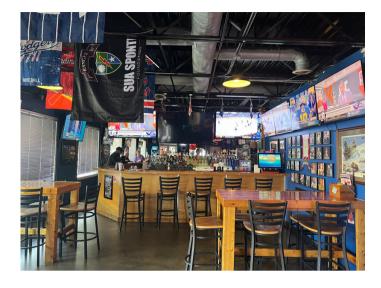

## **Leasing Opportunity**

- · 3,434 SF of restaurant space available
- •Centrally located with direct access to parking
- · Currently operating as a restaurant
- Close proximity to Oglethorpe Mall, several medical offices, Abercorn Street, and the Truman Parkway