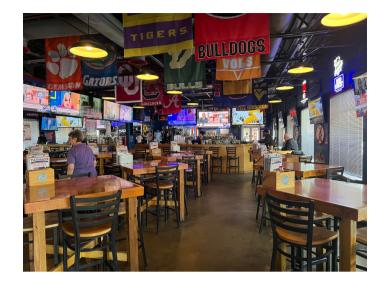

## **Leasing Opportunity**

- · 3,434 SF of restaurant space available
- •Centrally located with direct access to parking
- · Currently operating as a restaurant
- Close proximity to Oglethorpe Mall, several medical offices, Abercorn Street, and the Truman Parkway