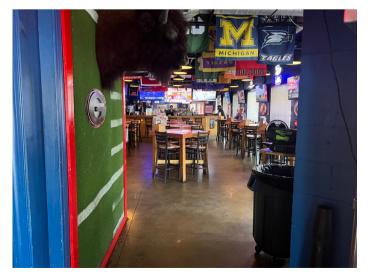

## **Leasing Opportunity**

- · 3,434 SF of restaurant space available
- •Centrally located with direct access to parking
- · Currently operating as a restaurant
- Close proximity to Oglethorpe Mall, several medical offices, Abercorn Street, and the Truman Parkway