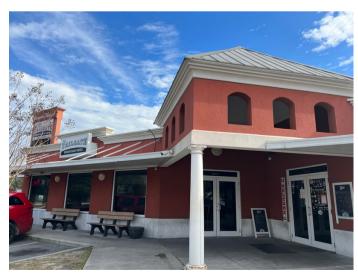

## ABERCORN RESTAURANT 11215 ABERCORN ST

## **Leasing Opportunity**

- · 3,434 SF of restaurant space available
- •Centrally located with direct access to parking
- · Currently operating as a restaurant
- Close proximity to Oglethorpe Mall, several medical offices, Abercorn Street, and the Truman Parkway