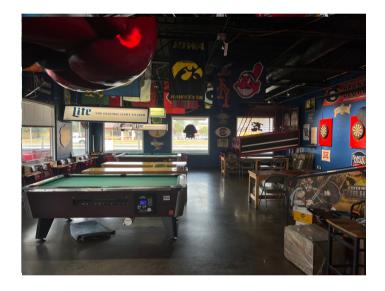

## **Leasing Opportunity**

- · 3,434 SF of restaurant space available
- •Centrally located with direct access to parking
- · Currently operating as a restaurant
- Close proximity to Oglethorpe Mall, several medical offices, Abercorn Street, and the Truman Parkway