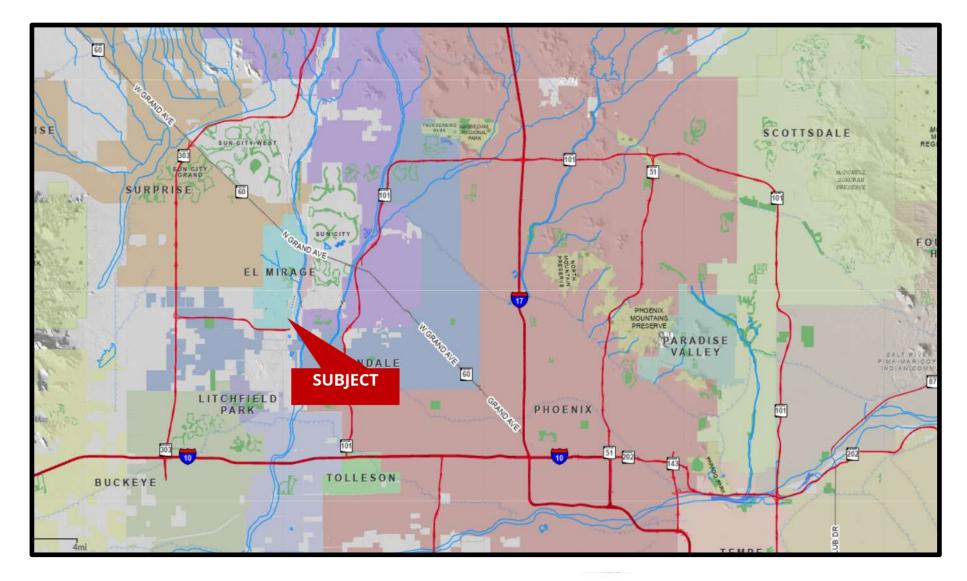

## 76,305 Sq. Ft. Lot (+-)\*

- EI- Employment/ Industry Zoning
- Improved Site
- Heavy Industrial Area
- Walled Lot
- Graded
  - Last lot available in Lule Industrial Park
  - Proximate to both 303 and 101 Freeways

(\*) Final lot size to be determined by lot split.

<u>Please do not disturb,</u> <u>existing tenant.</u>

Sam Sorensen Sorensen and Black Inc.,

Carefree, AZ 602-369-4059 (Cell) 602-256-9155

. While we believe that all the information as given and delivered is reliable, no warranties or representations are made to the accuracy of this submission. It is the Buyer's sole responsibility to independently verify all information