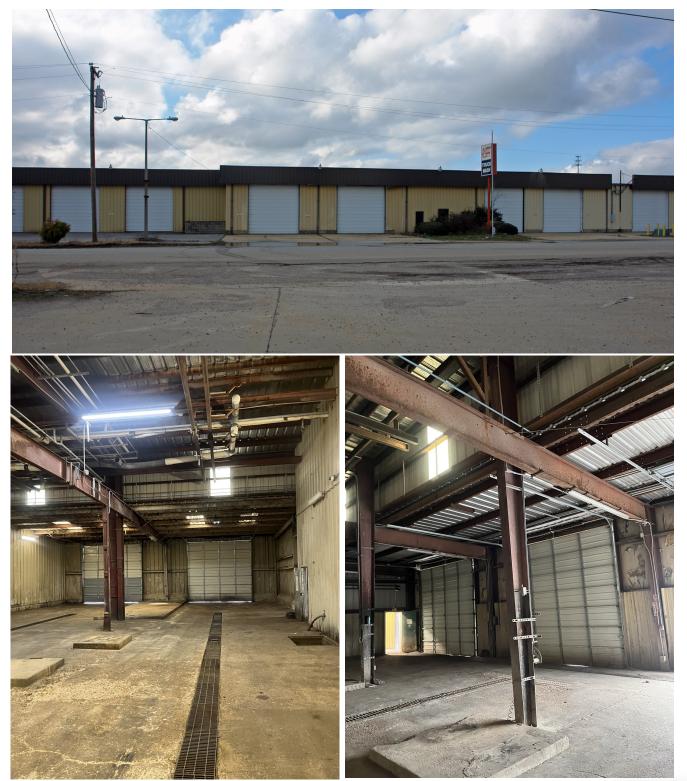

#### **PROPERTY SUMMARY**

Discover a prime opportunity for your fleet maintenance operations with this expansive facility, perfectly situated on 9 acres of well-located land. This impressive building features 16 drive-through bays, designed specifically for truck repair, ensuring efficiency and convenience for all maintenance activities.

The spacious bays are equipped to accommodate a variety of vehicles, from light-duty trucks to heavy-duty commercial rigs. Each bay is designed for optimal workflow, allowing mechanics to easily access vehicles from both sides, minimizing downtime and enhancing productivity. Contact us today for more information or to schedule a tour!