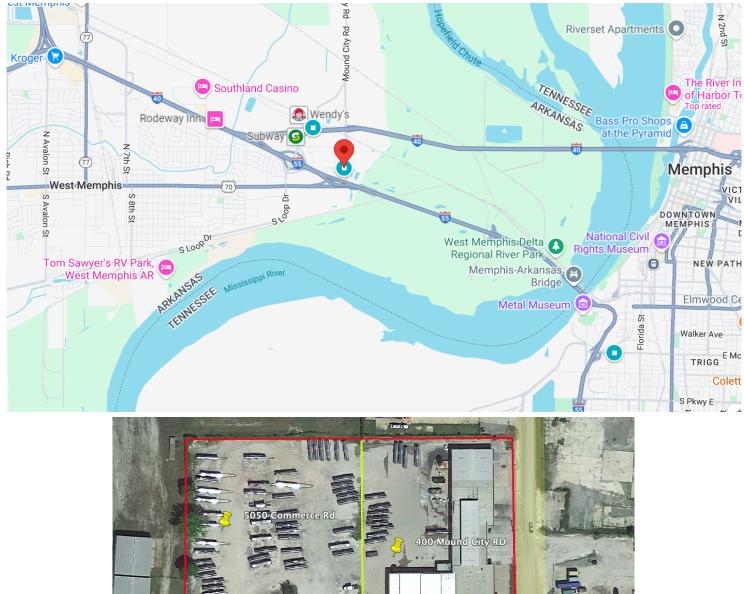

RTY SUMMARY**

Discover a prime opportunity for your fleet maintenance operations with this expansive facility, perfectly situated on 9 acres of well-located land. This impressive building features 16 drive-through bays, designed specifically for truck repair, ensuring efficiency and convenience for all maintenance activities.

The spacious bays are equipped to accommodate a variety of vehicles, from light-duty trucks to heavy-duty commercial rigs. Each bay is designed for optimal workflow, allowing mechanics to easily access vehicles from both sides, minimizing downtime and enhancing productivity. Contact us today for more information or to schedule a tour!

Danny Miles 1.315.378.9921 Danny@IronhornEnterprises.com



# INDUSTRIAL SPACE FOR LEASE

#### 400 Mound City Rd, West Memphis, AR





### INDUSTRIAL SPACE FOR LEASE

400 Mound City Rd, West Memphis, AR







Danny Miles 1.315.378.9921 Danny@IronhornEnterprises.com www.IronhornEnterprises.com