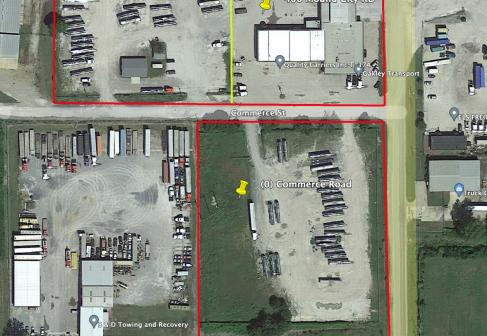

Y SUMMARY**

Discover a prime opportunity for your fleet maintenance operations with this expansive facility, perfectly situated on 9 acres of well-located land. This impressive building features 16 drive-through bays, designed specifically for truck repair, ensuring efficiency and convenience for all maintenance activities.

The spacious bays are equipped to accommodate a variety of vehicles, from light-duty trucks to heavy-duty commercial rigs. Each bay is designed for optimal workflow, allowing mechanics to easily access vehicles from both sides, minimizing downtime and enhancing productivity. Contact us today for more information or to schedule a tour!

Danny Miles 1.315.378.9921 Danny@IronhornEnterprises.com



# INDUSTRIAL SPACE FOR LEASE

#### 400 Mound City Rd, West Memphis, AR





### INDUSTRIAL SPACE FOR LEASE

400 Mound City Rd, West Memphis, AR







Danny Miles 1.315.378.9921 Danny@IronhornEnterprises.com www.IronhornEnterprises.com