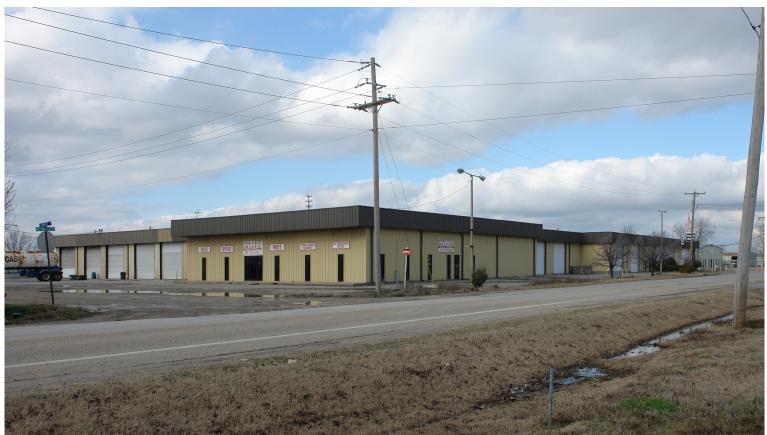

#### **PROPERTY SUMMARY**

Discover a prime opportunity for your fleet maintenance operations with this expansive facility, perfectly situated on 9 acres of well-located land. This impressive building features 16 drive-through bays, designed specifically for truck repair, ensuring efficiency and convenience for all maintenance activities.

#### 400 Mound City Rd, West Memphis, AR