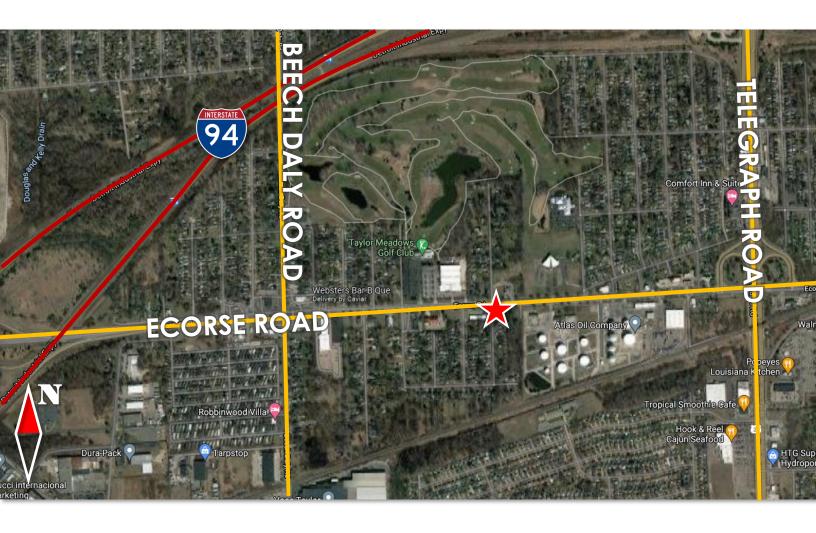

of<br>Ecorse Road and<br>Cherokee Road |
|-------------|------------------|-----------|---------------------------------------------------------|
| Zoning      | Commercial (B-1) | Neighbors | Residential                                             |
| Car per day | 19,452 Cars      | Frontage  | 106 Feet                                                |
|             |                  | Taxes     | \$887.18 (2020)                                         |



38345 West 10 Mile Road, Suite 100, Farmington Hills, MI 48335 Paul E. Burger, SIOR

Taylor, MI 48180

President

Cell Phone: (586)202-7800 Email: paul@burgercollc.com

248-536-2888

WWW.BURGERCOLLC.COM





## PLAT MAP



## Paul E. Burger, SIOR

President

Cell Phone: (586)202-7800

Email: paul@burgercollc.com

## **AERIAL VIEWS**



## Paul E. Burger, SIOR

President

Cell Phone: (586)202-7800

Email: paul@burgercollc.com