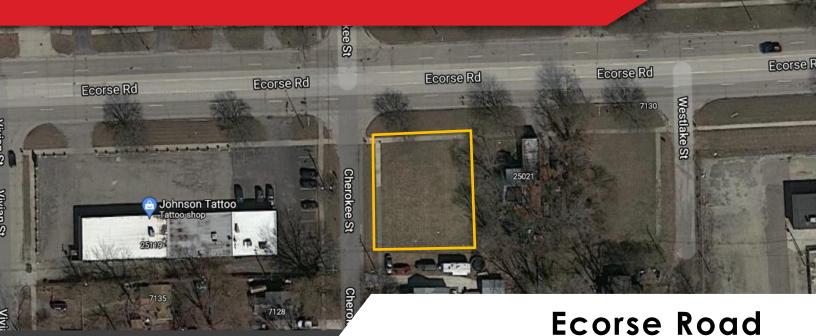

\$35,000 CASH

or Terms Acceptable to Seller

| Lot Size    | .24 Acre         | Location  | Southeast Corner of<br>Ecorse Road and<br>Cherokee Road |
|-------------|------------------|-----------|---------------------------------------------------------|
| Zoning      | Commercial (B-1) | Neighbors | Residential                                             |
| Car per day | 19,452 Cars      | Frontage  | 106 Feet                                                |
|             |                  | Taxes     | \$887.18 (2020)                                         |