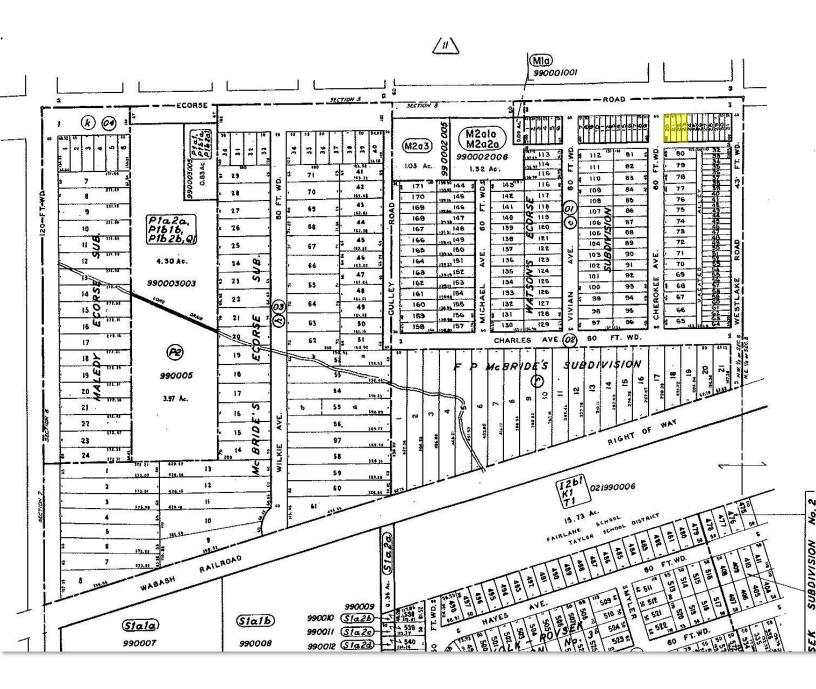

\$35,000 CASH

or Terms Acceptable to Seller

| Lot Size    | .24 Acre         | Location  | Southeast Corner of<br>Ecorse Road and<br>Cherokee Road |
|-------------|------------------|-----------|---------------------------------------------------------|
| Zoning      | Commercial (B-1) | Neighbors | Residential                                             |
| Car per day | 19,452 Cars      | Frontage  | 106 Feet                                                |
|             |                  | Taxes     | \$887.18 (2020)                                         |



38345 West 10 Mile Road, Suite 100, Farmington Hills, MI 48335 Paul E. Burger, SIOR

Taylor, MI 48180

President

Cell Phone: (586)202-7800 Email: paul@burgercollc.com

248-536-2888

WWW.BURGERCOLLC.COM





## PLAT MAP



## Paul E. Burger, SIOR

President

Cell Phone: (586)202-7800

Email: paul@burgercollc.com

## **AERIAL VIEWS**



## Paul E. Burger, SIOR

President

Cell Phone: (586)202-7800

Email: paul@burgercollc.com