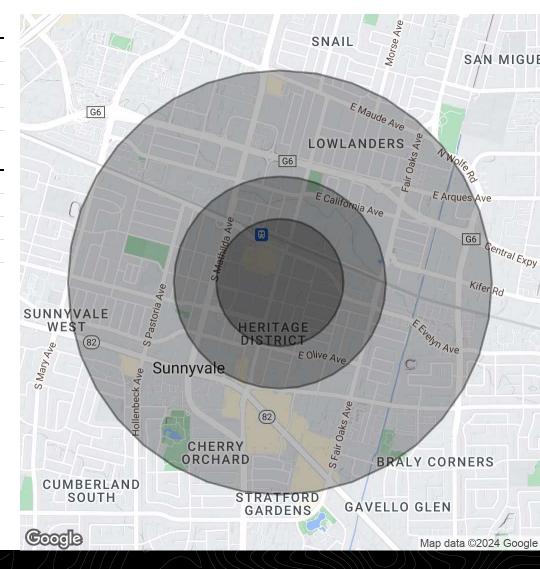

# Demographics Map & Report

| Population           | 0.3 Miles   | 0.5 Miles   | 1 Mile      |
|----------------------|-------------|-------------|-------------|
| Total Population     | 2,175       | 7,372       | 33,374      |
| Average Age          | 37          | 37          | 37          |
| Average Age (Male)   | 36          | 36          | 36          |
| Average Age (Female) | 38          | 38          | 38          |
|                      |             |             |             |
| Households & Income  | 0.3 Miles   | 0.5 Miles   | 1 Mile      |
| Total Households     | 1,025       | 3,252       | 13,527      |
| # of Persons per HH  | 2.1         | 2.3         | 2.5         |
| Average HH Income    | \$254,535   | \$255,531   | \$241,693   |
| Average House Value  | \$1,672,214 | \$1,764,996 | \$1,710,573 |