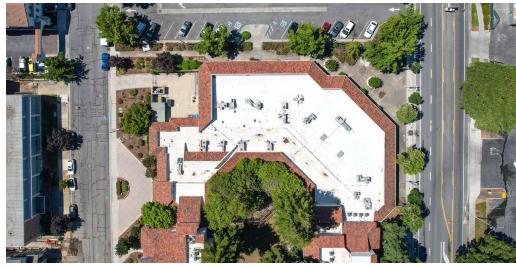

Retail / Office For Lease Near Downtown Sunnyvale

# ±779-3,030 Square Feet Available

260 S. SUNNYVALE AVENUE // SUNNYVALE, CALIFORNIA 94086

Get in touch

Jonathan G. Hanhan Group Leader & Sr. Vice President 408.909.0998 hanhan@compass.com CalDRE #01800203

# **Executive Summary**





#### Offering Summary

| Lease Rate:               | \$2.95/SF/Mo  |  |
|---------------------------|---------------|--|
| Lease Type:               | Gross         |  |
| Building Size:            | ±7,064 SF     |  |
| Available Square Footage: | ±779-3,030 SF |  |
| Year Built:               | 1984          |  |
| Lot Size:                 | 97,138 SF     |  |
| Total Number of Units:    | 9             |  |

#### **Property Highlights**

- Prime location near downtown Sunnyvale
- Retail, office, and medical office suites available
- Proximity to major transportation routes and CalTrain
- Walkable distance to numerous retail and restaurant options
- Ample parking for tenants and customers
- Flexible floor plan to accommodate various businesses

## **Aerial Photo**



Jonathan G. Hanha