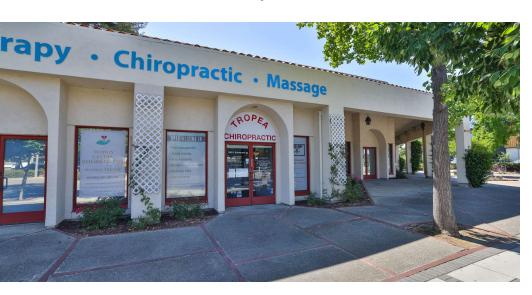

ear Built:               | 1984          |  |
| Lot Size:                 | 97,138 SF     |  |
| Total Number of Units:    | 9             |  |

#### **Property Highlights**

- Prime location near downtown Sunnyvale
- Retail, office, and medical office suites available
- Proximity to major transportation routes and CalTrain
- Walkable distance to numerous retail and restaurant options
- Ample parking for tenants and customers
- Flexible floor plan to accommodate various businesses

## **Aerial Photo**



Jonathan G. Hanhan Group Leader & Sr. Vice President

### Site Plan



Jonathan G. Hanhan Group Leader & Sr. Vice President

### Floor Plans

### **Units 1 & 2**



### **Units 3 & 4**



# Floorplans





Jonathan G. Hanhan Group Leader & Sr. Vice President

## Suites 1 & 2 // ±2,338 SF











Jonathan G. Hanhan Group Leader & Sr. Vice President

### Suites 1 & 2 // Additional Photos









Jonathan G. Hanhan Group Leader & Sr. Vice President

# Suites 3 & 4 // ±3,030 SF











Jonathan G. Hanhan Group Leader & Sr. Vice President

### Suite 7 // ±779 SF









Jonathan G. Hanhan Group Leader & Sr. Vice President

# Suite 9 // ±1,620 SF











Jonathan G. Hanhan Group Leader & Sr. Vice President

408.909.0998 hanhan@compass.com CalDRE #01800203

11

# Demographics Map & Report

| Population           | 0.3 Miles   | 0.5 Miles   | 1 Mile      |
|----------------------|-------------|-------------|-------------|
| Total Population     | 2,175       | 7,372       | 33,374      |
| Average Age          | 37          | 37          | 37          |
| Average Age (Ma