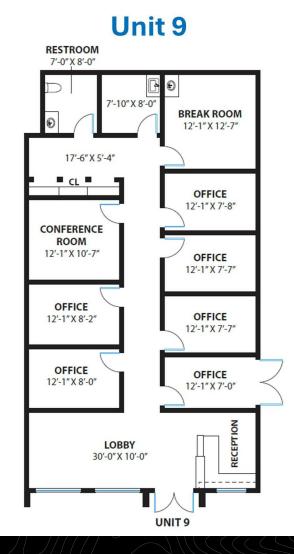

# Suite 9 // ±1,620 SF

Jonathan G. Hanhan Group Leader & Sr. Vice President

408.909.0998 hanhan@compass.com CalDRE #01800203

11