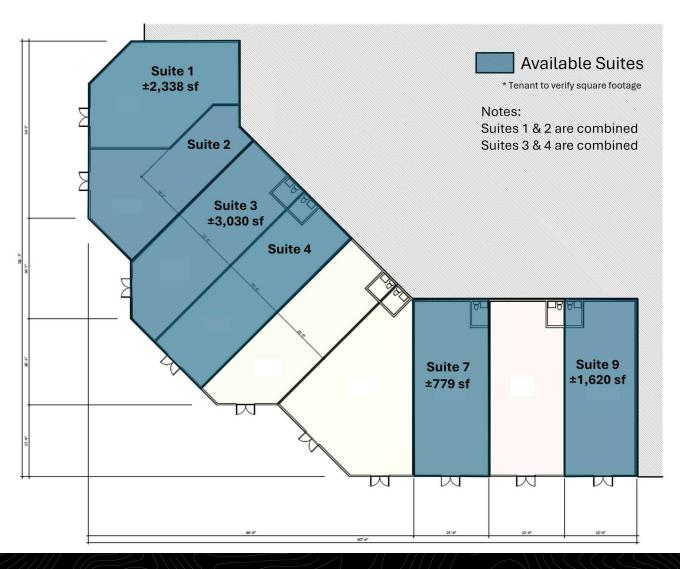

### Site Plan

Jonathan G. Hanhan Group Leader & Sr. Vice President

### Floor Plans

## Suites 1 & 2 // ±2,338 SF

Jonathan G. Hanhan Group Leader & Sr. Vice President

# Suites 3 & 4 // ±3,030 SF

Jonathan G. Hanhan Group Leader & Sr. Vice President

### Suite 7 // ±779 SF

Jonathan G. Hanhan Group Leader & Sr. Vice President

# Suite 9 // ±1,620 SF

Jonathan G. Hanhan Group Leader & Sr. Vice President

408.909.0998 hanhan@compass.com CalDRE #01800203

11