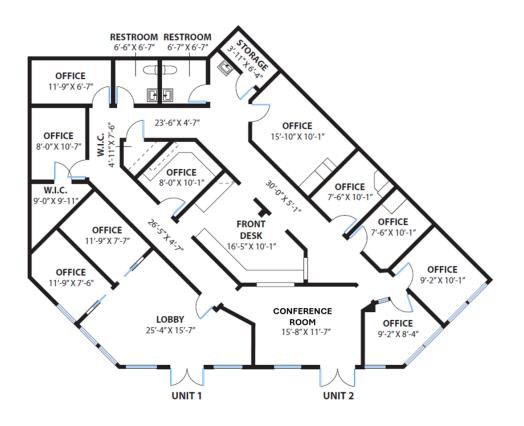

| Gross         |  |
| Building Size:            | ±7,064 SF     |  |
| Available Square Footage: | ±779-3,030 SF |  |
| Year Built:               | 1984          |  |
| Lot Size:                 | 97,138 SF     |  |
| Total Number of Units:    | 9             |  |

#### **Property Highlights**

- Prime location near downtown Sunnyvale
- Retail, office, and medical office suites available
- Proximity to major transportation routes and CalTrain
- Walkable distance to numerous retail and restaurant options
- Ample parking for tenants and customers
- Flexible floor plan to accommodate various businesses

## **Aerial Photo**



Jonathan G. Hanhan Group Leader & Sr. Vice President

### Site Plan



Jonathan G. Hanhan Group Leader & Sr. Vice President

### Floor Plans

### **Units 1 & 2**



### **Units 3 & 4**



# Floorplans





Jonathan G. Hanhan Group Leader & Sr. Vice President

## Suites 1 & 2 // ±2,338 SF











Jonathan G. Hanhan Group Leader & Sr. Vice President

### Suites 1 & 2 // Additional Photos









Jonathan G. Hanhan Group Leader & Sr. Vice President

# Suites 3 & 4 // ±3,030 SF











Jonathan G. Hanhan Group Leader & Sr. Vice President

### Suite 7 // ±779 SF









Jonathan G. Hanhan Group Leader & Sr. Vice President

# Suite 9 // ±1,620 SF











Jonathan G. Hanhan Group Leader & Sr. Vice President

408.909.0998 hanhan@compass.com CalDRE #01800203

11

# Demographics Map & Report

| Population           | 0.3 Miles   | 0.5 Miles   | 1 Mile      |
|----------------------|-------------|-------------|-------------|
| Total Population     |