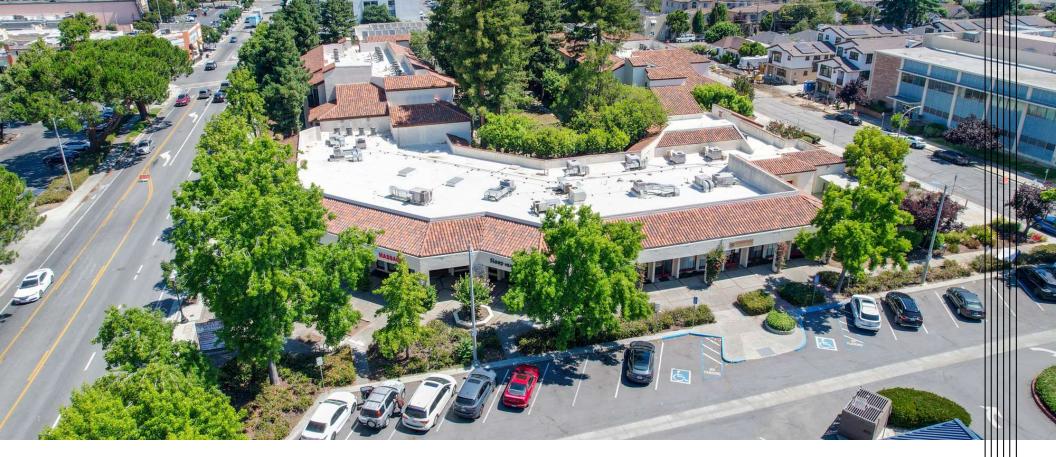

Retail / Office For Lease Near Downtown Sunnyvale

# ±779-3,030 Square Feet Available

260 S. SUNNYVALE AVENUE // SUNNYVALE, CALIFORNIA 94086

Get in touch

Jonathan G. Hanhan Group Leader & Sr. Vice President 408.909.0998 hanhan@compass.com CalDRE #01800203

# **Executive Summary**





#### Offering Summary

| Lease Rate:               | \$2.95/SF/Mo  |  |
|---------------------------|---------------|--|
| Lease Type:               | Gross         |  |
| Building Size:            | ±7,064 SF     |  |
| Available Square Footage: | ±779-3,030 SF |  |
| Year Built:               | 1984          |  |
| Lot Size:                 | 97,138 SF     |  |
| Total Number of Units:    | 9             |  |

#### **Property Highlights**

- Prime location near downtown Sunnyvale
- Retail, office, and