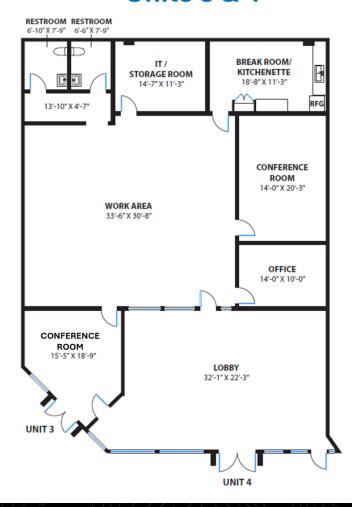

### **Units 3 & 4**

# Suites 3 & 4 // ±3,030 SF

Jonathan G. Hanhan Group Leader & Sr. Vice President