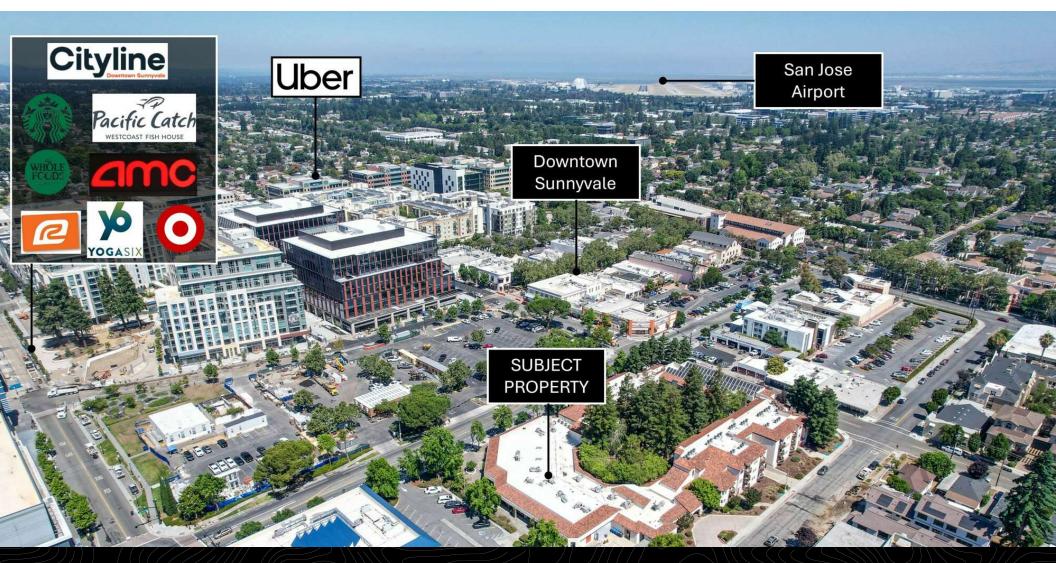

#### **Property Highlights**

- Prime location near downtown Sunnyvale
- Retail, office, and medical office suites available
- Proximity to major transportation routes and CalTrain
- Walkable distance to numerous retail and restaurant options
- Ample parking for tenants and customers
- Flexible floor plan to accommodate various businesses