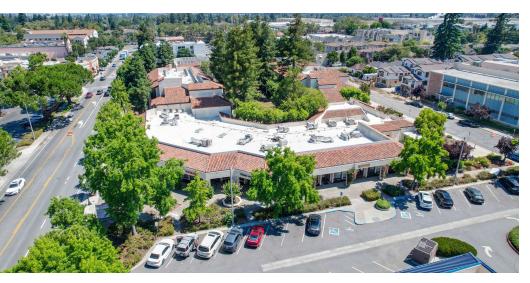

Retail / Office For Lease Near Downtown Sunnyvale

# ±779-3,030 Square Feet Available

260 S. SUNNYVALE AVENUE // SUNNYVALE, CALIFORNIA 94086

Get in touch

Jonathan G. Hanhan Group Leader & Sr. Vice President 408.909.0998 hanhan@compass.com CalDRE #01800203

# **Executive Summary**





#### Offering Summary

| Lease Rate:               | \$2.95/SF/Mo  |  |
|---------------------------|---------------|--|
| Lease Type:               | Gross         |  |
| Building Size:            | ±7,064 SF     |  |
| Available Square Footage: | ±779-3,030 SF |  |
| Year Built:               | 1984          |  |
| Lot Size:                 | 97,138 SF     |  |
| Total Number of Units:    | 9             |  |

#### **Property Highlights**

- Prime location near downtown Sunnyvale
- Retail, office, and medical office suites available
- Proximity to major transportation routes and CalTrain
- Walkable distance to numerous retail and restaurant options
- Ample parking for tenants and customers
- Flexible floor plan to accommodate various businesses

## **Aerial Photo**



Jonathan G. Han