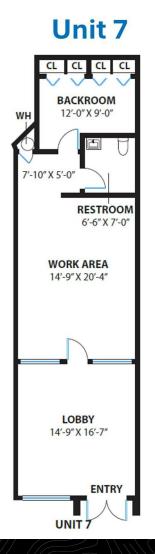

ze:            | ±7,064 SF     |  |
| Available Square Footage: | ±779-3,030 SF |  |
| Year Built:               | 1984          |  |
| Lot Size:                 | 97,138 SF     |  |
| Total Number of Units:    | 9             |  |

#### **Property Highlights**

- Prime location near downtown Sunnyvale
- Retail, office, and medical office suites available
- Proximity to major transportation routes and CalTrain
- Walkable distance to numerous retail and restaurant options
- Ample parking for tenants and customers
- Flexible floor plan to accommodate various businesses

## **Aerial Photo**



Jonathan G. Hanhan Group Leader & Sr. Vice President

### Site Plan



Jonathan G. Hanhan Group Leader & Sr. Vice President

### Floor Plans

### **Units 1 & 2**



### **Units 3 & 4**



# Floorplans





Jonathan G. Hanhan Group Leader & Sr. Vice President

## Suites 1 & 2 // ±2,338 SF











Jonathan G. Hanhan Group Leader & Sr. Vice President

### Suites 1 & 2 // Additional Photos









Jonathan G. Hanhan Group Leader & Sr. Vice President

# Suites 3 & 4 // ±3,030 SF











Jonathan G. Hanhan Group Leader & Sr. Vice President

### Suite 7 // ±779 SF









Jonathan G. Hanhan Group Leader & Sr. Vice President

# Suite 9 // ±1,620 SF











Jonathan G. Hanhan Group Leader & Sr. Vice President

408.909.0998 hanhan@compass.com CalDRE #01800203

11

# Demographics Map & Report

| Population           | 0.3 Miles   | 0.5 Miles   | 1 Mile      |
|----------------------|-------------|-------------|-------------|
| Total Population     | 2,175       | 7,372       | 33,374