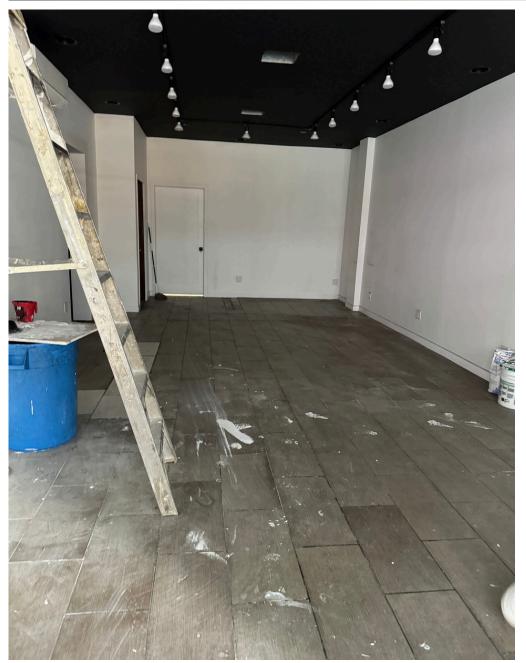

#### **OFFERING SUMMARY**

Located at 858 Eighth Avenue in the bustling Midtown neighborhood of New York City, this prime retail space offers 1,800 square feet of versatile, vented space with a full basement. Situated on a vibrant stretch of 8th Avenue, your business will be in excellent company with neighbors like Dunkin, Chipotle, and Dig. This location boasts high foot traffic and visibility, ideal for a variety of retail or dining concepts. All uses are considered.

#### **HIGHLIGHTS**

- 1,800 square feet
- Vented
- Full basement
- Prime 8th Avenue location
- Neighbors inclide: Dunkin, Chipotle and Dig
- All uses considered