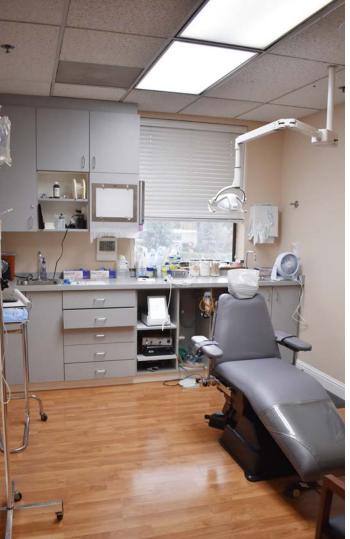

#### PROPERTY DESCRIPTION

1111 SONOMA AVENUE SANTA ROSA, CA

PREMIER OFFICE OR MEDICAL SPACE

- Suite 212 214: 2,529+/- sf Can be split/demised into two(2) suites with variable suite sizes
- Rare Medical or Office Space within Walking Distance to Memorial Hospital
- · Adjacent to the New Memorial Building
- Several Offices and/or Exam Rooms
- There are Kitchens/Break Rooms throughout the Suites
- Ideal For Medical Office, Dental Office, Message Services, Esthetician, Hair Salon, General Office, and any other Professional Office Users
- Owner has a Strong Incentive to do a Lease this Quarter.
   Rent Incentives are Available
- · Abundant On-Site Parking
- Monument Signage

1111 SONOMA AVENUE SANTA ROSA, CA

PREMIER OFFICE OR MEDICAL SPACE