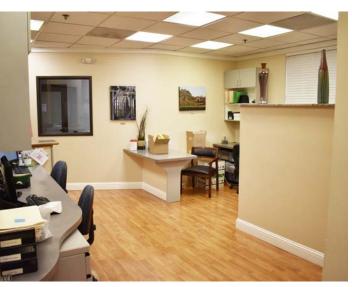

#### PROPERTY DESCRIPTION

1111 SONOMA AVENUE SANTA ROSA, CA

PREMIER OFFICE OR MEDICAL SPACE

- Suite 212 214: 2,529+/- sf Can be split/demised into two(2) suites with variable suite sizes
- Rare Medical or Office Space within Walking Distance to Memorial Hospital
- · Adjacent to the New Memorial Building
- Several Offices and/or Exam Rooms
- There are Kitchens/Break Rooms throughout the Suites
- Ideal For Medical Office, Dental Office, Message Services, Esthetician, Hair Salon, General Office, and any other Professional Office Users
- Owner has a Strong Incentive to do a Lease this Quarter.
   Rent Incentives are Available
- · Abundant On-Site Parking
- Monument Signage

1111 SONOMA AVENUE SANTA ROSA, CA

PREMIER OFFICE OR MEDICAL SPACE