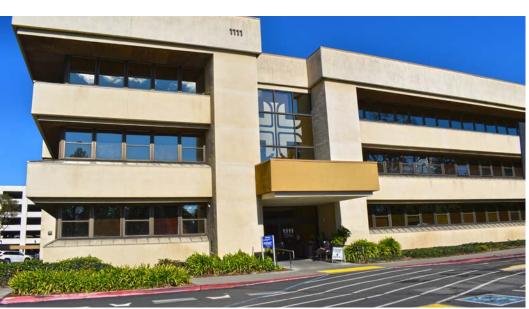

#### PROPERTY DESCRIPTION

1111 SONOMA AVENUE SANTA ROSA, CA

PREMIER OFFICE OR MEDICAL SPACE

- Suite 212 214: 2,529+/- sf Can be split/demised into two(2) suites with variable suite sizes
- Rare Medical or Office Space within Walking Distance to Memorial Hospital
- · Adjacent to the New Memorial Building
- Several Offices and/or Exam Rooms
- There are Kitchens/Break Rooms throughout the Suites
- Ideal For Medical Office, Dental Office, Message Services, Esthetician, Hair Salon, General Office, and any other Professional Office Users
- Owner has a Strong Incentive to do a Lease this Quarter.
   Rent Incentives are Available
- · Abundant On-Site Parking
- Monument Signage

1111 SONOMA AVENUE SANTA ROSA, CA

PREMIER OFFICE OR MEDICAL SPACE