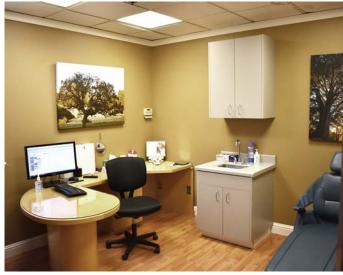

#### PROPERTY DESCRIPTION

1111 SONOMA AVENUE SANTA ROSA, CA

PREMIER OFFICE OR MEDICAL SPACE

- Suite 212 214: 2,529+/- sf Can be split/demised into two(2) suites with variable suite sizes
- Rare Medical or Office Space within Walking Distance to Memorial Hospital
- · Adjacent to the New Memorial Building
- Several Offices and/or Exam Rooms
- There are Kitchens/Break Rooms throughout the Suites
- Ideal For Medical Office, Dental Office, Message Services, Esthetician, Hair Salon, General Office, and any other Professional Office Users
- Owner has a Strong Incentive to do a Lease this Quarter.
   Rent Incentives are Available
- · Abundant On-Site Parking
- Monument Signage

1111 SONOMA AVENUE SANTA ROSA, CA

PREMIER OFFICE OR MEDICAL SPACE