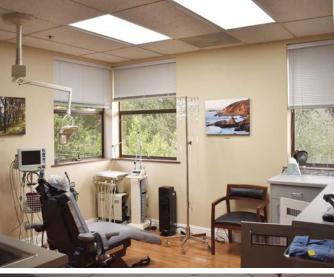

#### PROPERTY DESCRIPTION

1111 SONOMA AVENUE SANTA ROSA, CA

PREMIER OFFICE OR MEDICAL SPACE

- Suite 212 214: 2,529+/- sf Can be split/demised into two(2) suites with variable suite sizes
- Rare Medical or Office Space within Walking Distance to Memorial Hospital
- · Adjacent to the New Memorial Building
- Several Offices and/or Exam Rooms
- There are Kitchens/Break Rooms throughout the Suites
- Ideal For Medical Office, Dental Office, Message Services, Esthetician, Hair Salon, General Office, and any other Professional Office Users
- Owner has a Strong Incentive to do a Lease this Quarter.
   Rent Incentives are Available
- · Abundant On-Site Parking
- Monument Signage

1111 SONOMA AVENUE SANTA ROSA, CA

PREMIER OFFICE OR MEDICAL SPACE