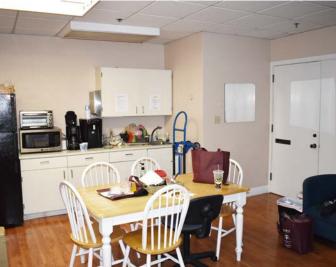

#### PROPERTY DESCRIPTION

1111 SONOMA AVENUE SANTA ROSA, CA

PREMIER OFFICE OR MEDICAL SPACE

- Suite 212 214: 2,529+/- sf Can be split/demised into two(2) suites with variable suite sizes
- Rare Medical or Office Space within Walking Distance to Memorial Hospital
- · Adjacent to the New Memorial Building
- Several Offices and/or Exam Rooms
- There are Kitchens/Break Rooms throughout the Suites
- Ideal For Medical Office, Dental Office, Message Services, Esthetician, Hair Salon, General Office, and any other Professional Office Users
- Owner has a Strong Incentive to do a Lease this Quarter.
   Rent Incentives are Available
- · Abundant On-Site Parking
- Monument Signage

1111 SONOMA AVENUE SANTA ROSA, CA

PREMIER OFFICE OR MEDICAL SPACE