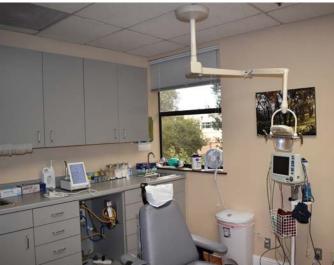

#### PROPERTY DESCRIPTION

1111 SONOMA AVENUE SANTA ROSA, CA

PREMIER OFFICE OR MEDICAL SPACE

- Suite 212 214: 2,529+/- sf Can be split/demised into two(2) suites with variable suite sizes
- Rare Medical or Office Space within Walking Distance to Memorial Hospital
- · Adjacent to the New Memorial Building
- Several Offices and/or Exam Rooms
- There are Kitchens/Break Rooms throughout the Suites
- Ideal For Medical Office, Dental Office, Message Services, Esthetician, Hair Salon, General Office, and any other Professional Office Users
- Owner has a Strong Incentive to do a Lease this Quarter.
   Rent Incentives are Available
- · Abundant On-Site Parking
- Monument Signage

1111 SONOMA AVENUE SANTA ROSA, CA

PREMIER OFFICE OR MEDICAL SPACE