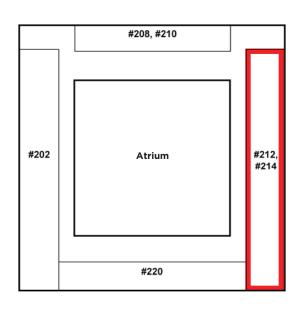

#### SECOND FLOOR

1111 SONOMA AVENUE SANTA ROSA, CA

PREMIER OFFICE OR MEDICAL SPACE

PRESENTED BY:

KEVIN DORAN, PARTNER KEEGAN & COPPIN CO., INC. LIC # 01704987 (707) 528-1400, EXT 270 KDORAN@KEEGANCOPPIN.COM Keegan & Coppin Company, Inc.

#### PROPERTY DESCRIPTION

1111 SONOMA AVENUE SANTA ROSA, CA

PREMIER OFFICE OR MEDICAL SPACE

- Suite 212 214: 2,529+/- sf Can be split/demised into two(2) suites with variable suite sizes
- Rare Medical or Office Space within Walking Distance to Memorial Hospital
- · Adjacent to the New Memorial Building
- Several Offices and/or Exam Rooms
- There are Kitchens/Break Rooms throughout the Suites
- Ideal For Medical Office, Dental Office, Message Services, Esthetician, Hair Salon, General Office, and any other Professional Office Users
- Owner has a Strong Incentive to do a Lease this Quarter.
   Rent Incentives are Available
- · Abundant On-Site Parking
- Monument Signage