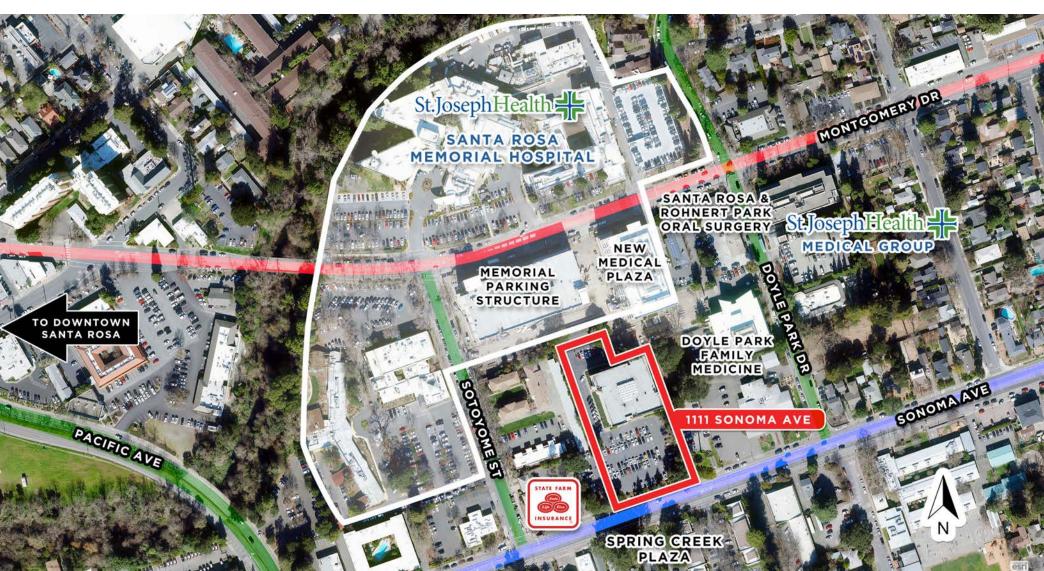

#### PROPERTY DESCRIPTION

1111 SONOMA AVENUE SANTA ROSA, CA

PREMIER OFFICE OR MEDICAL SPACE

- Suite 212 214: 2,529+/- sf Can be split/demised into two(2) suites with variable suite sizes
- Rare Medical or Office Space within Walking Distance to Memorial Hospital
- · Adjacent to the New Memorial Building
- Several Offices and/or Exam Rooms
- There are Kitchens/Break Rooms throughout the Suites
- Ideal For Medical Office, Dental Office, Message Services, Esthetician, Hair Salon, General Office, and any other Professional Office Users
- Owner has a Strong Incentive to do a Lease this Quarter.
   Rent Incentives are Available
- · Abundant On-Site Parking
- Monument Signage