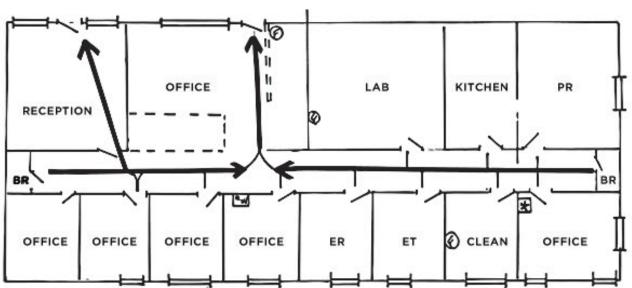

#### SECOND FLOOR

1111 SONOMA AVENUE SANTA ROSA, CA

PREMIER OFFICE OR MEDICAL SPACE

PRESENTED BY:

KEVIN DORAN, PARTNER KEEGAN & COPPIN CO., INC. LIC # 01704987 (707) 528-1400, EXT 270 KDORAN@KEEGANCOPPIN.COM Keegan & Coppin Company, Inc.