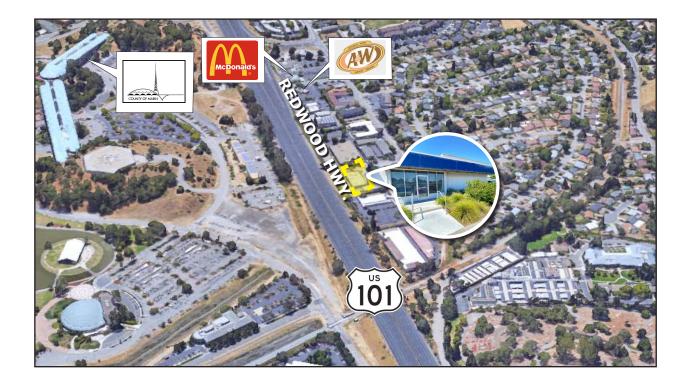

### 3815 Redwood Hwy., Ste. C, San Rafael, CA 94903

### **Location Description:**

This property is located in the Terra Linda area of San Rafael, on Highway 101 Frontage Road across from the Marin County Civic Center. Easy access to Hwy. 101.

3815 Redwood Hwy., Ste. C, San Rafael, CA 94903

3815 Redwood Hwy., Ste. C, San Rafael, CA 94903

Click here to View in Google Maps