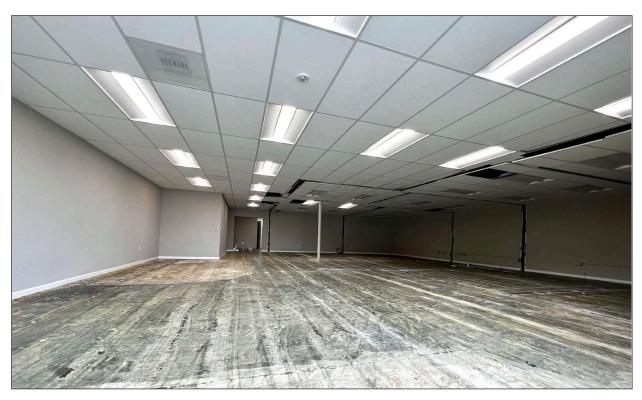

### **Property Description:**

This property is a retail storefront with approximately 16 foot high ceilings. Great signage opportunity, visible from Hwy. 101.

### **Space Information/Features:**

Total Available Square Feet: 2,940 +/- sq. ft. (the owner is source, agent has not

verified square footage)

Retail Type: Street
Divisible: No
Signage: Yes

Parking: 24 unreserved and shared parking spaces in rear