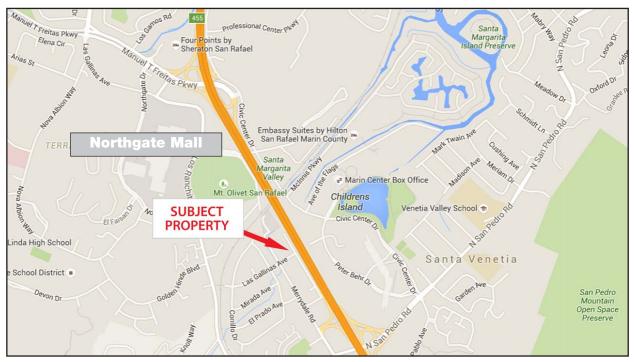

### **Location Description:**

This property is located in the Terra Linda area of San Rafael, on Highway 101 Frontage Road across from the Marin County Civic Center. Easy access to Hwy. 101.

3815 Redwood Hwy., Ste. C, San Rafael, CA 94903

3815 Redwood Hwy., Ste. C, San Rafael, CA 94903

Click here to View in Google Maps