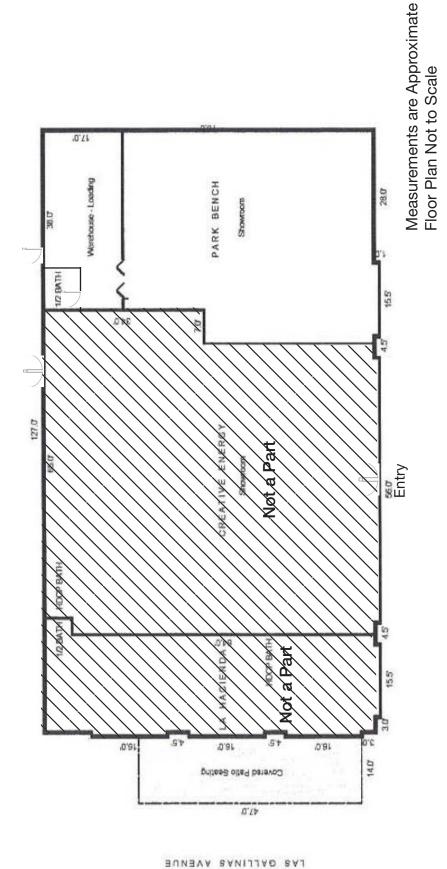

### **Space Information/Features:**

Total Available Square Feet: 2,940 +/- sq. ft. (the owner is source, agent has not

verified square footage)

Retail Type: Street
Divisible: No
Signage: Yes

Parking: 24 unreserved and shared parking spaces in rear

### **Building Information/Features:**

Total Building Square Feet: 9,025 +/- sq. ft.

Year Constructed: 1941 +/-

Zoning Designation: G-C (General Commercial)

Fire Sprinklers: No Heating & Air Conditioning: Yes