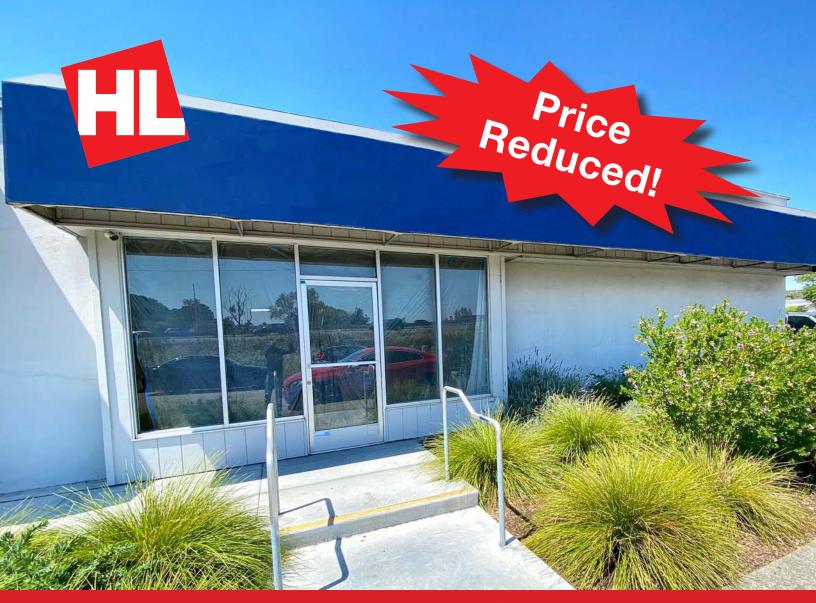

### 3815 Redwood Hwy. Ste. C, San Rafael, CA

- Retail with Highway Visibility
- High Ceilings
- Highway Visible Signage
- Good On-Site Parking
- Not Suitable for Church or Assembly

### 3815 Redwood Hwy., Ste. C, San Rafael, CA 94903

### **Property Description:**

This property is a retail storefront with approximately 16 foot high ceilings. Great signage opportunity, visible from Hwy. 101.

### **Location Description:**

This property is located in the Terra Linda area of San Rafael, on Highway 101 Frontage Road across from the Marin County Civic Center. Easy access to Hwy. 101.