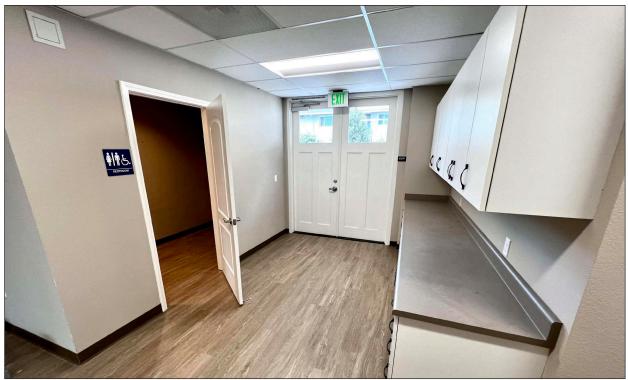

### **Property Description:**

This property is a retail storefront with approximately 16 foot high ceilings. Great signage opportunity, visible from Hwy. 101.

### **Space Information/Features:**

Total Available Square Feet: 2,940 +/- sq. ft. (the owner is source, agent has not

verified square footage)

Retail Type: Street
Divisible: No
Signage: Yes

Parking: 24 unreserved and shared parking spaces in rear