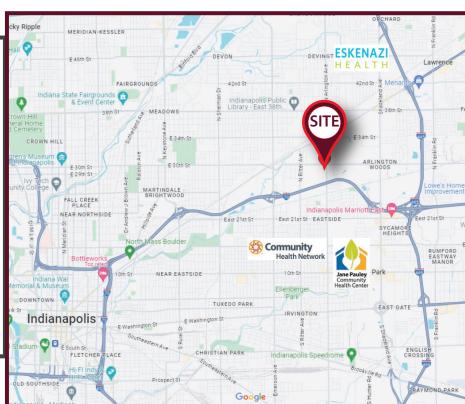

### **Property Highlights**

- Great Location Between the New
  Eskenazi Health Center Grande and Jane
  Pauley Community Health Center
  4,249 SF Medical Office Available on the
  First Floor
- Abundant Parking
- Frontage on Arlington Avenue
- On the Bus Line