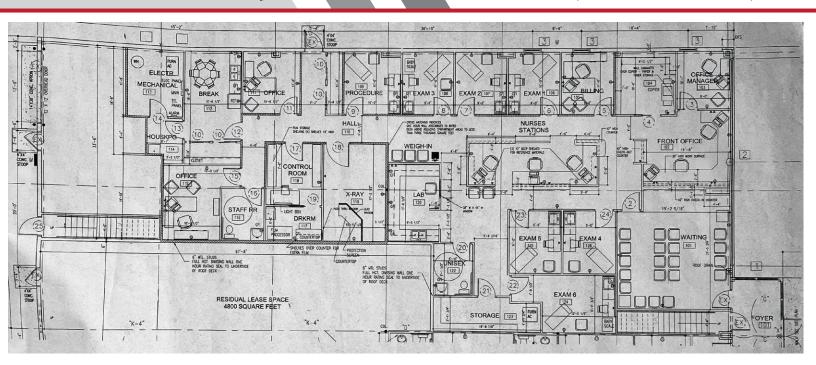

# FIRST FLOOR MEDICAL OFFICE 2920 N. Arlington Avenue, Indianapolis, IN

- Waiting Room (20 Seats)
- Front Office/Billing
- Back Offices (2)
- Nurses Station (3)
- Exam Rooms (6)
- Procedure Room (1)
- X-Ray Room (1)
- Lab (1)
- Restrooms (2)
- Break Room
- Storage